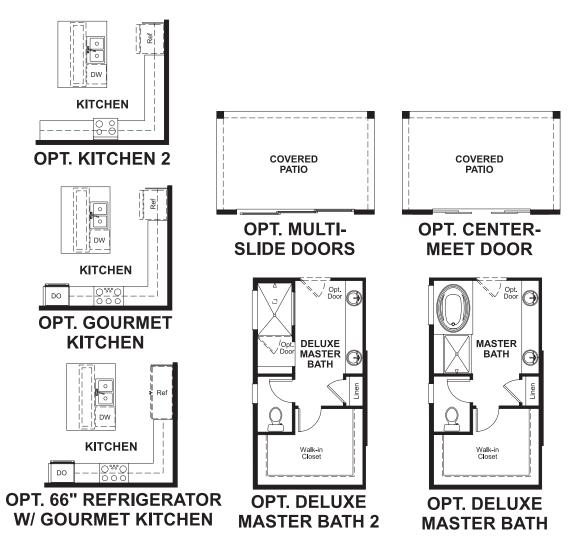

MAIN FLOOR OPTIONS

### ABOUT THE ARLINGTON

Looking for a ranch-style floor plan? Put the Arlington at the top of your list! This smartly designed home offers a generous open great room, dining room and kitchen, two bedrooms with a shared bath, and a separate master suite with private bath and walk-in closet. Conveniences like the mudroom, laundry room with optional cabinets and sink, broad kitchen island and built-in pantry add to the plan's single-floor appeal. Personalize it with options like gourmet kitchen features, a deluxe master bath, finished basement, and more.