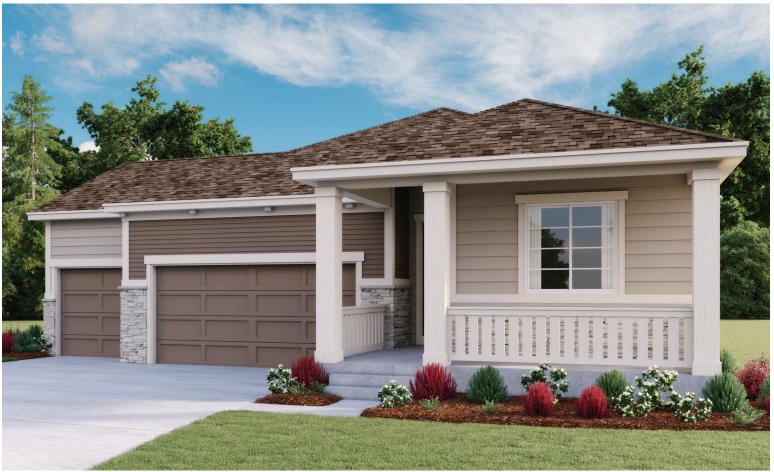

### ABOUT THE ARLINGTON

Looking for a ranch-style floor plan? Put the Arlington at the top of your list! This smartly designed home offers a generous open great room, dining room and kitchen, two bedrooms with a shared bath, and a separate master suite with private bath and walk-in closet. Conveniences like the mudroom, laundry room with optional cabinets and sink, broad kitchen island and built-in pantry add to the plan's single-floor appeal. Personalize it with options like gourmet kitchen features, a deluxe master bath, finished basement, and more.

# STONE CREEK RANCH EAST THE ARLINGTON Approx. 1,880 sq. ft. | 1 story | 3-5 bedrooms | 3-car garage | Plan #D721

ELEVATION C

ELEVATION D