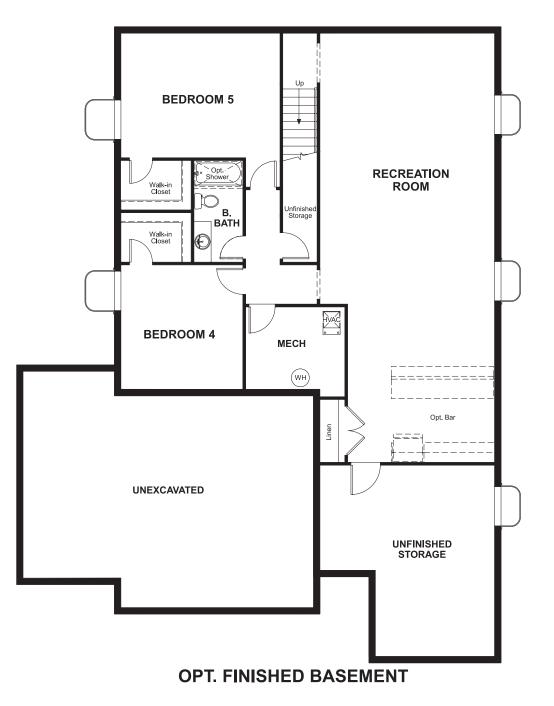

BASEMENT

# THE ARLINGTON Approx. 1,880 sq. ft. | 1 story | 3-5 bedrooms | 3-car garage | Plan #D721

MAIN FLOOR

Floor plans and renderings are conceptual drawings and may vary from actual plans and homes as built. Options and features may not be available on all homes and are subject to change without notice. Actual homes may vary from photos and/or drawings which show upgraded landscaping and may not represent the lowest-priced homes in the community. Features may include optional upgrades and may not be available on all homes. Square footage numbers are approximate and are subject to change without notice. Prices, specifications and availability subject to change without notice. ©2019 Richmond American Homes, Richmond American Homes of Colorado, Inc. 9/11/2019

MAIN FLOOR OPTIONS