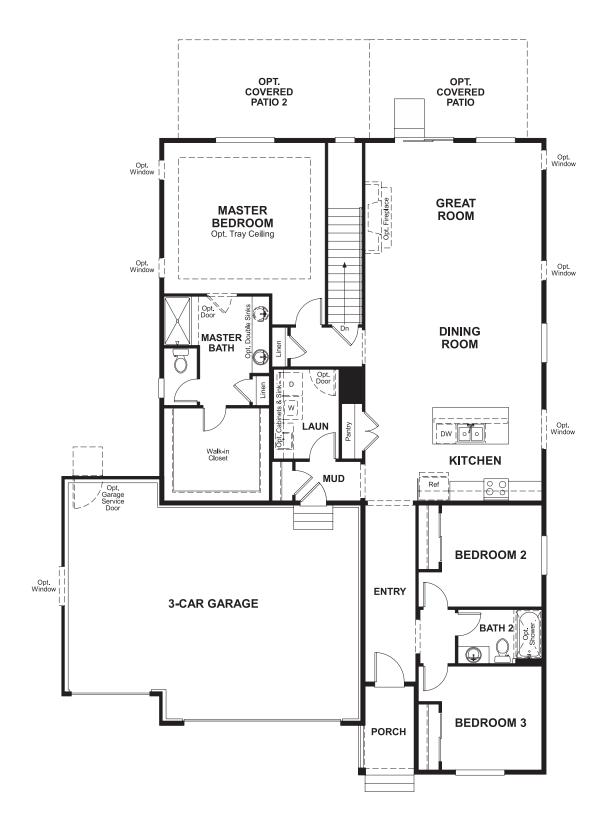

# THE ARLINGTON Approx. 1,880 sq. ft. | 1 story | 3-5 bedrooms | 3-car garage | Plan #D721

MAIN FLOOR

Floor plans and renderings are conceptual drawings and may vary from actual plans and homes as built. Options and features may not be available on all homes and are subject to change without notice. Actual homes may vary from photos and/or drawings which show upgraded landscaping and may not represent the lowest-priced homes in the community. Features may include optional upgrades and may not be available on all homes. Square footage numbers are approximate and are subject to change without notice. Prices, specifications and availability subject to change without notice. ©2019 Richmond American Homes, Richmond American Homes of Colorado, Inc. 9/11/2019

### ABOUT THE ARLINGTON

Looking for a ranch-style floor plan? Put the Arlington at the top of your list! This smartly designed home offers a generous open great room, dining room and kitchen, two bedrooms with a shared bath, and a separate master suite with private bath and walk-in closet. Conveniences like the mudroom, laundry room with optional cabinets and sink, broad kitchen island and built-in pantry add to the plan's single-floor appeal. Personalize it with options like gourmet kitchen features, a deluxe master bath, finished basement, and more.