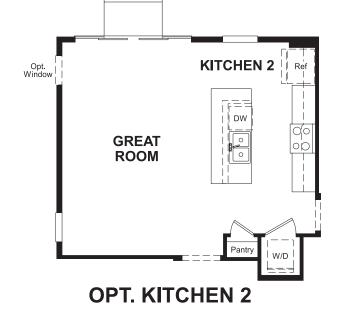

MAIN FLOOR OPTIONS

### ABOUT THE JONQUIL

The Jonquil offers a bright and open single-story layout. At the heart of the floor plan, an inviting kitchen overlooks a great room, boasting access to an optional covered patio via center-meet sliding doors. Beyond the kitchen, a generous master suite is set apart from a secondary bedroom for added privacy, and includes a private bath and roomy walk-in closet. You'll also love a versatile flex room, which can be optioned as an extra bedroom. An alternate kitchen layout and optional 3-car garage are also available.