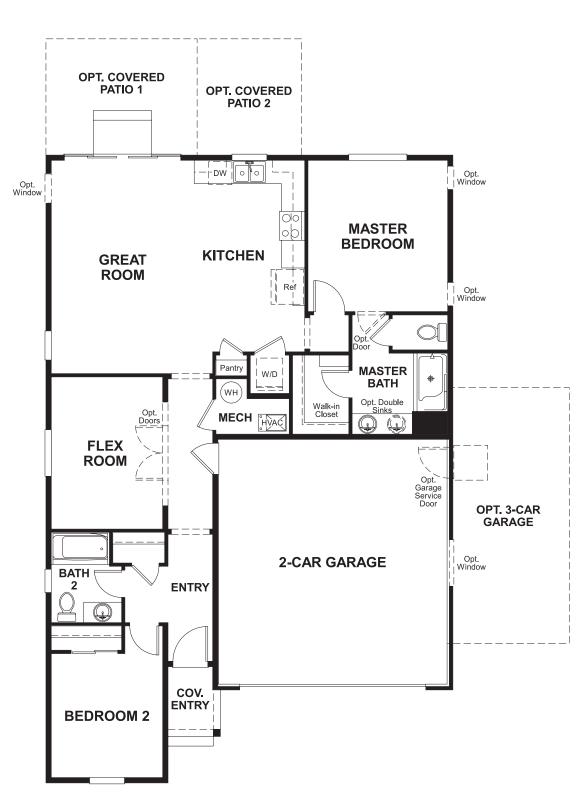

## THE JONQUIL | Approx. 1,250 sq. ft. | 1 story | 2-3 bedrooms | 2-car garage | Plan #W925

MAIN FLOOR

Floor plans and renderings are conceptual drawings and may vary from actual plans and homes as built. Options and features may not be available on all homes and are subject to change without notice. Actual homes may vary from photos and/or drawings which show upgraded landscaping and may not represent the lowest-priced homes in the community. Features may include optional upgrades and may not be available on all homes. Square footage numbers are approximate and are subject to change without notice. Prices, specifications and availability subject to change without notice. ©2019 Richmond American Homes, Richmond American Homes of Washington, Inc. 3/11/2019

### ABOUT THE JONQUIL

The Jonquil offers a bright and open single-story layout. At the heart of the floor plan, an inviting kitchen overlooks a great room, boasting access to an optional covered patio via center-meet sliding doors. Beyond the kitchen, a generous master suite is set apart from a secondary bedroom for added privacy, and includes a private bath and roomy walk-in closet. You'll also love a versatile flex room, which can be optioned as an extra bedroom. An alternate kitchen layout and optional 3-car garage are also available.