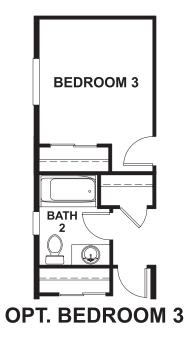

## THE JONQUIL | Approx. 1,250 sq. ft. | 1 story | 2-3 bedrooms | 2-car garage | Plan #W925

MAIN FLOOR

Floor plans and renderings are conceptual drawings and may vary from actual plans and homes as built. Options and features may not be available on all homes and are subject to change without notice. Actual homes may vary from photos and/or drawings which show upgraded landscaping and may not represent the lowest-priced homes in the community. Features may include optional upgrades and may not be available on all homes. Square footage numbers are approximate and are subject to change without notice. Prices, specifications and availability subject to change without notice. ©2019 Richmond American Homes, Richmond American Homes of Washington, Inc. 3/11/2019

MAIN FLOOR OPTIONS