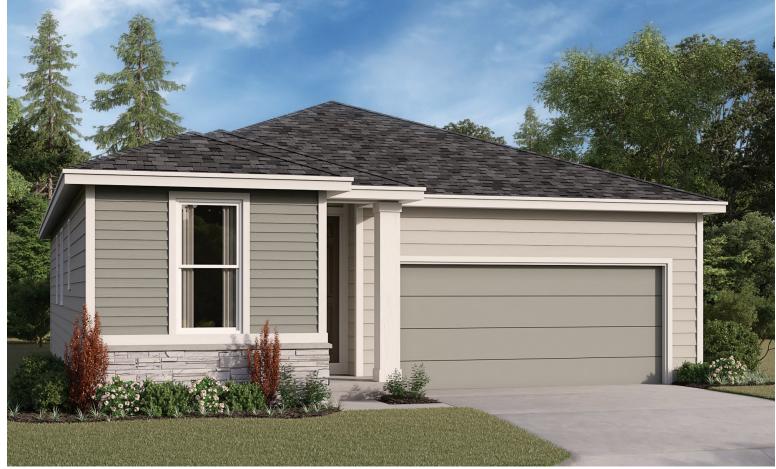

# SEASONS AT KENLEY PARK THE JONQUIL Approx. 1,250 sq. ft. | 1 story | 2-3 bedrooms | 2-car garage | Plan #W925

ELEVATION B

### ABOUT THE JONQUIL

The Jonquil offers a bright and open single-story layout. At the heart of the floor plan, an inviting kitchen overlooks a great room, boasting access to an optional covered patio via center-meet sliding doors. Beyond the kitchen, a generous master suite is set apart from a secondary bedroom for added privacy, and includes a private bath and roomy walk-in closet. You'll also love a versatile flex room, which can be optioned as an extra bedroom. An alternate kitchen layout and optional 3-car garage are also available.