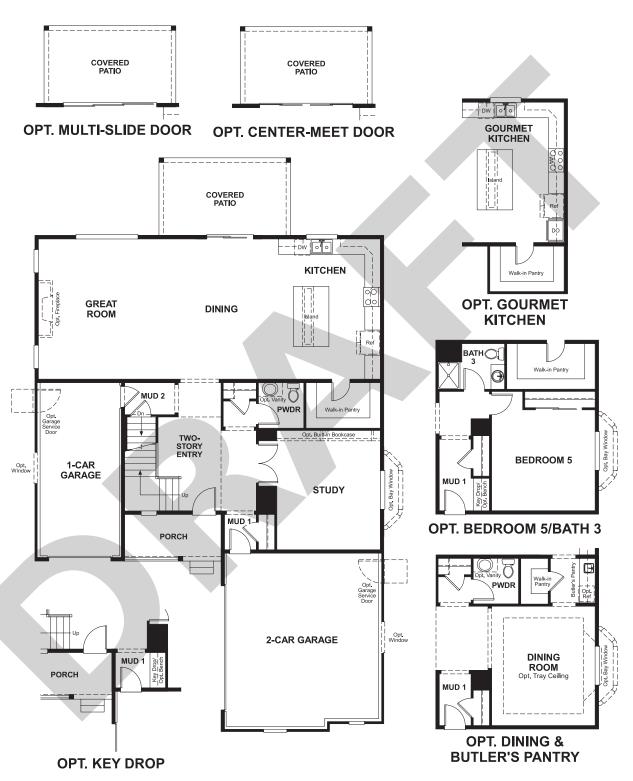

## **ABOUT THE THOMAS**

The main floor of the inviting Thomas plan offers a quiet study that can be optioned as a dining room and an inviting great room that opens to a spacious kitchen with breakfast nook and optional gourmet features. Upstairs, you'll find a versatile loft and three generous bedrooms, including the luxurious master suite with optional deluxe bath.

ELEVATION B

MAIN FLOOR SECOND FLOOR

Floor plans and renderings are conceptual drawings and may vary from actual plans and homes as built. Options and features may not be available on all homes and are subject to change without notice. Actual homes may vary from photos and/or drawings which show upgraded landscaping and may not represent the lowest-priced homes in the community. Features may include optional upgrades and may not be available on all homes. Square footage numbers are approximate and are subject to change without notice. Prices, specifications and availability subject to change without notice. ©2019 Richmond American Homes, Richmond American Homes of Colorado, Inc. 3/20/2019