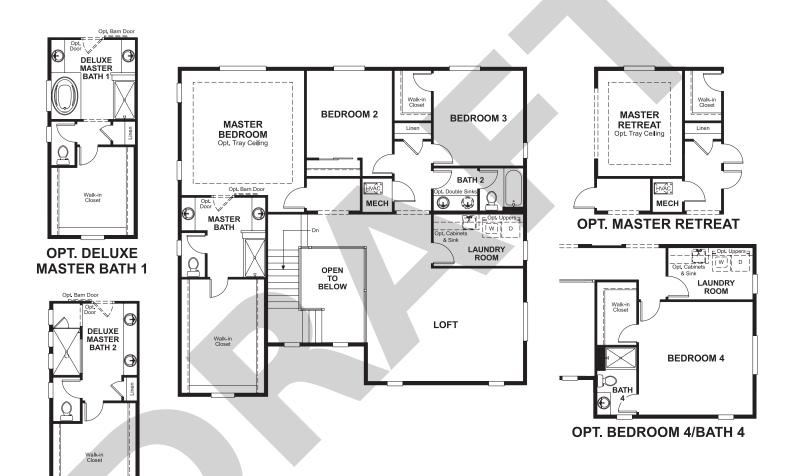

## **ABOUT THE THOMAS**

The main floor of the inviting Thomas plan offers a quiet study that can be optioned as a dining room and an inviting great room that opens to a spacious kitchen with breakfast nook and optional gourmet features. Upstairs, you'll find a versatile loft and three generous bedrooms, including the luxurious master suite with optional deluxe bath.

ELEVATION B

MAIN FLOOR SECOND FLOOR

Floor plans and renderings are conceptual drawings and may vary from actual plans and homes as built. Options and features may not be available on all homes and are subject to change without notice. Actual homes may vary from photos and/or drawings which show upgraded landscaping and may not represent the lowest-priced homes in the community. Features may include optional upgrades and may not be available on all homes. Square footage numbers are approximate and are subject to change without notice. Prices, specifications and availability subject to change without notice. ©2019 Richmond American Homes, Richmond American Homes of Colorado, Inc. 3/20/2019

OPT. DELUXE

**MASTER BATH 2**