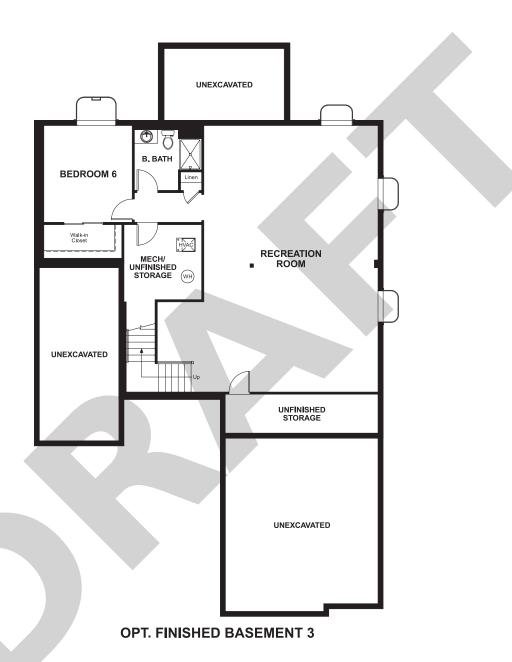

BRIGHTON CROSSING

## THE THOMAS

Approx. 3,150 sq. ft. | 2 stories | 3-5 bedrooms | 3-car garage | Plan #D30T

## **BASEMENT**



## **COMMUNITY LOCATION:**

Brighton Crossing | 575 Gamble Oak Street | Brighton, CO 80601 | 303.637.7772



Floor plans and renderings are conceptual drawings and may vary from actual plans and homes as built. Options and features may not be available on all homes and are subject to change without notice. Actual homes may vary from photos and/or drawings which show upgraded landscaping and may not represent the lowest-priced homes in the community. Features may include optional upgrades and may not be available on all homes. Square footage numbers are approximate and are subject to change without notice. Prices, specifications and availability subject to change without notice. @2019 Richmond American Homes, Richmond American Homes of Colorado, Inc. 3/20/2019



ELEVATION C

## **ABOUT T