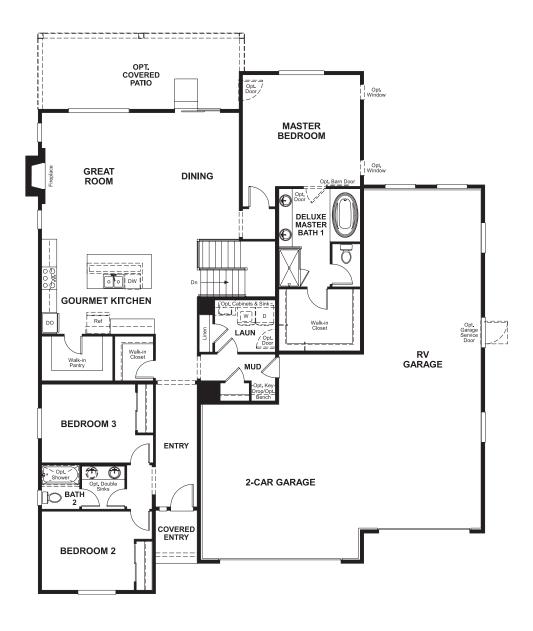

# THE HAMPTON

Approx. 2,150 sq. ft. | 1 story | 3-5 bedrooms | 2-car garage plus RV | Plan #D20H

### **ABOUT THE HAMPTON**

A two-car garage, attached RV garage and charming covered entry give the ranch-style Hampton plan abundant curb appeal. Inside, you'll find a spacious great room and an impressive kitchen featuring a generous walk-in pantry and center island designed to seat six. An elegant master suite boasting an attached bath and expansive walk-in closet is separated from two additional bedrooms for privacy. A central laundry room and mudroom are also included. Personalize this plan with a deluxe master bath, covered patio and finished basement.