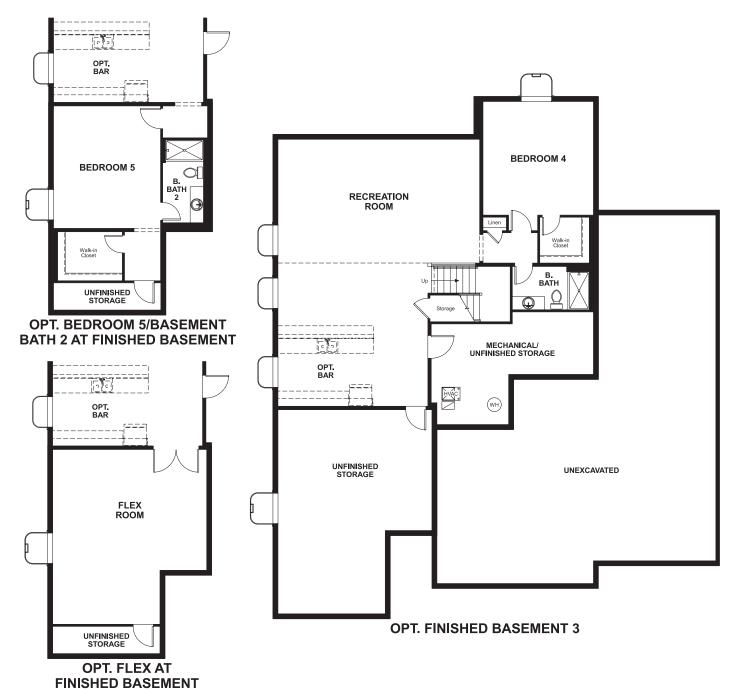

## **BASEMENT**

### **ABOUT THE HAMPTON**

A two-car garage, attached RV garage and charming covered entry give the ranch-style Hampton plan abundant curb appeal. Inside, you'll find a spacious great room and an impressive kitchen featuring a generous walk-in pantry and center island designed to seat six. An elegant master suite boasting an attached bath and expansive walk-in closet is separated from two additional bedrooms for privacy. A central laundry room and mudroom are also included. Personalize this plan with a deluxe master bath, covered patio and finished basement.