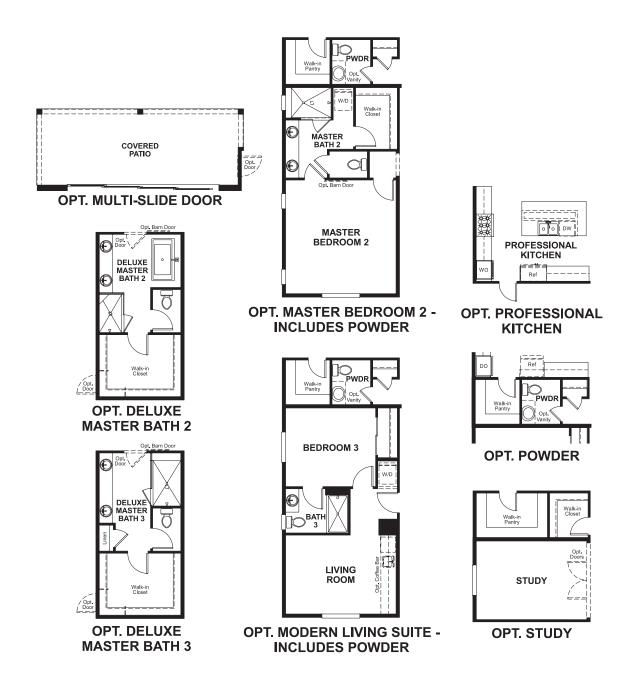

### **ABOUT THE HAMPTON**

A two-car garage, attached RV garage and charming covered entry give the ranch-style Hampton plan abundant curb appeal. Inside, you'll find a spacious great room and an impressive kitchen featuring a generous walk-in pantry and center island designed to seat six. An elegant master suite boasting an attached bath and expansive walk-in closet is separated from two additional bedrooms for privacy. A central laundry room and mudroom are also included. Personalize this plan with a deluxe master bath, covered patio and finished basement.