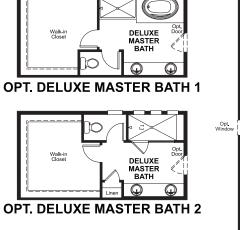

### ABOUT THE BEDFORD

The beautiful Bedford plan offers two stories of smartly designed living space. On the main floor, you'll find a spacious dining room, great room and kitchen with a center island, as well as a convenient mudroom and powder room off the 2-car garage. Upstairs, there's a versatile loft, centrally located laundry room, hall bath and three inviting bedrooms-including the master bedroom with walk-in closet and private bath. Options: gourmet kitchen, finished basement, deluxe master bath, bedroom in lieu of the loft, sunroom, and covered patio.