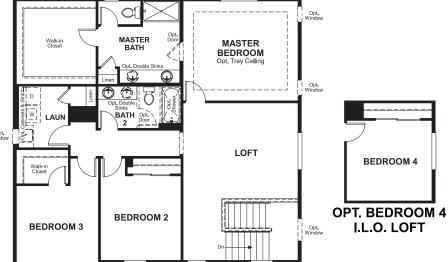

### ABOUT THE BEDFORD

The beautiful Bedford plan offers two stories of smartly designed living space. On the main floor, you'll find a spacious dining room, great room and kitchen with a center island, as well as a convenient mudroom and powder room off the 2-car garage. Upstairs, there's a versatile loft, centrally located laundry room, hall bath and three inviting bedrooms-including the master bedroom with walk-in closet and private bath. Options: gourmet kitchen, finished basement, deluxe master bath, bedroom in lieu of the loft, sunroom, and covered patio.

#### SECOND FLOOR