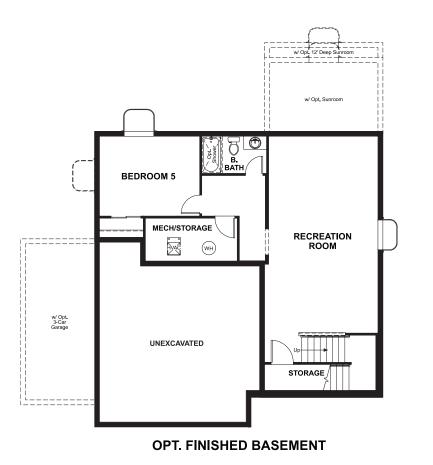

BASEMENT

ELEVATION E

### ABOUT THE BEDFORD

The beautiful Bedford plan offers two stories of smartly designed living space. On the main floor, you'll find a spacious dining room, great room and kitchen with a center island, as well as a convenient mudroom and powder room off the 2-car garage. Upstairs, there's a versatile loft, centrally located laundry room, hall bath and three inviting bedrooms-including the master bedroom with walk-in closet and private bath. Options: gourmet kitchen, finished basement, deluxe master bath, bedroom in lieu of the loft, sunroom, and covered patio.

# VILLAS AT INSPIRATION THE BEDFORD

Approx. 2,305 sq. ft. | 2 stories | 3-5 bedrooms | 2- to 3-car garage | Plan #D722

ELEVATION C

ELEVATION D