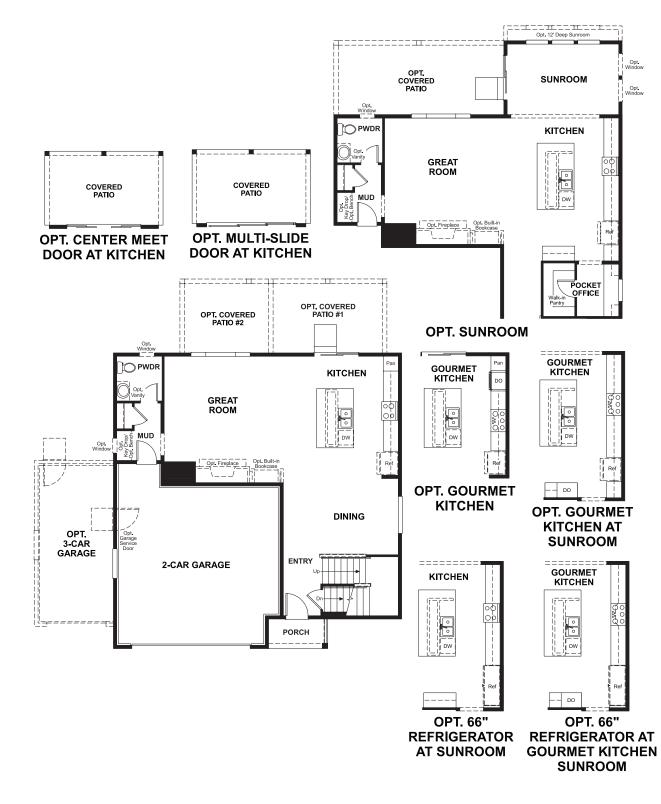

### ABOUT THE BEDFORD

The beautiful Bedford plan offers two stories of smartly designed living space. On the main floor, you'll find a spacious dining room, great room and kitchen with a center island, as well as a convenient mudroom and powder room off the 2-car garage. Upstairs, there's a versatile loft, centrally located laundry room, hall bath and three inviting bedrooms-including the master bedroom with walk-in closet and private bath. Options: gourmet kitchen, finished basement, deluxe master bath, bedroom in lieu of the loft, sunroom, and covered patio.

# **RICHMONDAMERICAN.COM**

MAIN FLOOR

Floor plans and renderings are conceptual drawings and may vary from actual plans and homes as built. Options and features may not be available on all homes and are subject to change without notice. Actual homes may vary from photos and/or drawings which show upgraded landscaping and may not represent the lowest-priced homes in the community. Features may include optional upgrades and may not be available on all homes. Square footage numbers are approximate and are subject to change without notice. Prices, specifications and availability subject to change without notice. @2019 Richmond American Homes, Richmond American Homes of Colorado, Inc. 10/4/19 Floor plans and renderings are conceptual drawings and may vary from actual plans and homes as built. Options and features may not be available on all homes and are subject to change without notice. Actual homes may vary from photos and/or drawings which show upgraded landscaping and may not represent the lowest-priced homes in the community. Features may include optional upgrades and may not be available on all homes. Square footage numbers are approximate and are subject to change without notice. Prices, specifications and availability subject to change without notice. ©2019 Richmond American Homes, Richmond American Homes of Colorado, Inc. 10/4/19