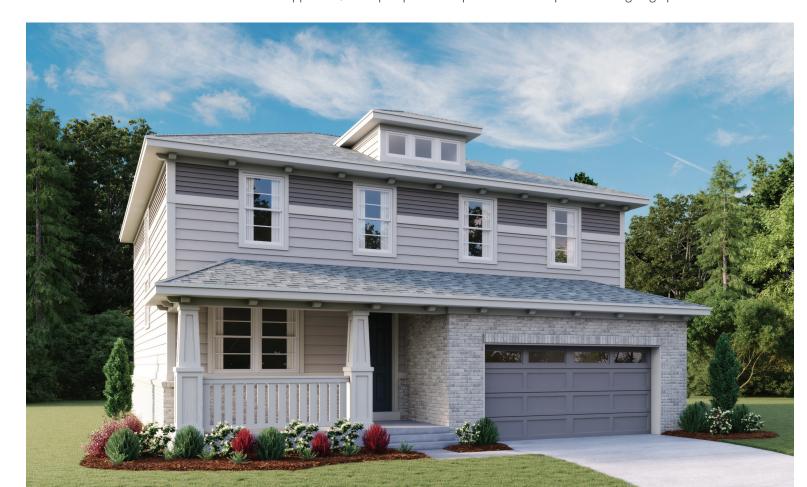

## **BASEMENT**

ELEVATION Q

### **ABOUT THE HEMINGWAY**

This plan features an entryway with adjacent flex space that can be personalized to suit your needs. At the back of the home, you'll find a great room with optional corner fireplace, a large kitchen with island and a mudroom with walk-in pantry. An upstairs laundry room and loft complete this home.