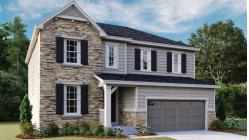

# THE HEMINGWAY

Approx. 2,520 sq. ft. | 2 stories | 4-6 bedrooms | 2- to 3-car garage | Plan #D250

ELEVATION M

ELEVATION N

ELEVATION P

MAIN FLOOR SECOND FLOOR

Floor plans and renderings are conceptual drawings and may vary from actual plans and homes as built. Options and features may not be available on all homes and are subject to change without notice. Actual homes may vary from photos and/or drawings which show upgraded landscaping and may not represent the lowest-priced homes in the community. Features may include optional upgrades and may not be available on all homes. Square footage numbers are approximate and are subject to change without notice. Prices, specifications and availability subject to change without notice. ©2019 Richmond American Homes, Richmond American Homes of Colorado, Inc. 10/8/19 Floor plans and renderings are conceptual drawings and may vary from actual plans and homes as built. Options and features may not be available on all homes and are subject to change without notice. Actual homes may vary from photos and/or drawings which show upgraded landscaping and may not represent the lowest-priced homes in the community. Features may include optional upgrades and may not be available on all homes. Square footage numbers are approximate and are subject to change without notice. Prices, specifications and availability subject to change without notice. @2019 Richmond American Homes, Richmond American Homes of Colorado, Inc. 10/8/19