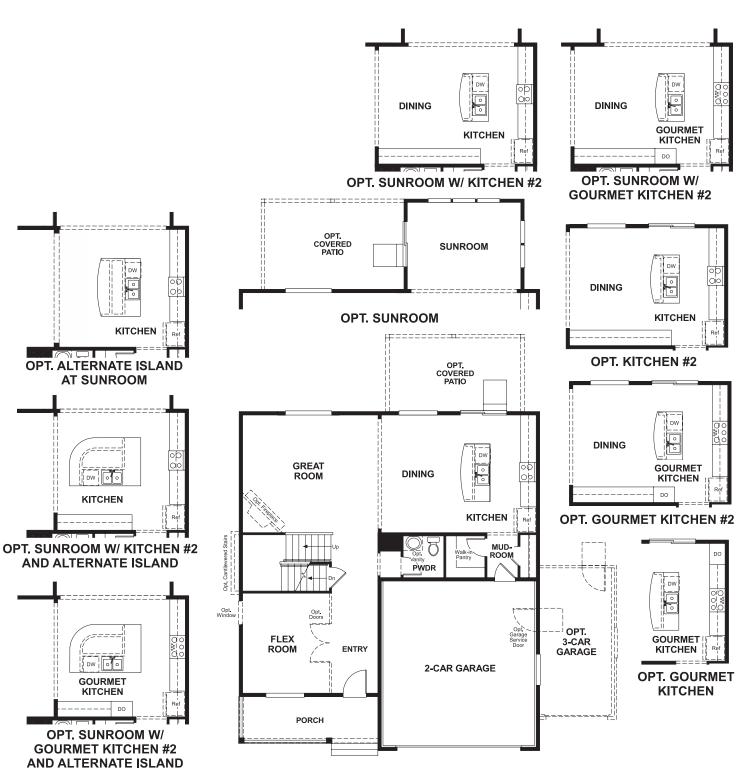

### **ABOUT THE HEMINGWAY**

This plan features an entryway with adjacent flex space that can be personalized to suit your needs. At the back of the home, you'll find a great room with optional corner fireplace, a large kitchen with island and a mudroom with walk-in pantry. An upstairs laundry room and loft complete this home.

ELEVATION M

ELEVATION N

ELEVATION P

MAIN FLOOR SECOND FLOOR

Floor plans and renderings are conceptual drawings and may vary from actual plans and homes as built. Options and features may not be available on all homes and are subject to change without notice. Actual homes may vary from photos and/or drawings which show upgraded landscaping and may not represent the lowest-priced homes in the community. Features may include optional upgrades and may not be available on all homes. Square footage numbers are approximate and are subject to change without notice. Prices, specifications and availability subject to change without notice. ©2019 Richmond American Homes, Richmond American Homes of Colorado, Inc. 10/8/19 Floor plans and renderings are conceptual drawings and may vary from actual plans and homes as built. Options and features may not be available on all homes and are subject to change without notice. Actual homes may vary from photos and/or drawings which show upgraded landscaping and may not represent the lowest-priced homes in the community. Features may include optional upgrades and may not be available on all homes. Square footage numbers are approximate and are subject to change without notice. Prices, specifications and availability subject to change without notice. @2019 Richmond American Homes, Richmond American Homes of Colorado, Inc. 10/8/19