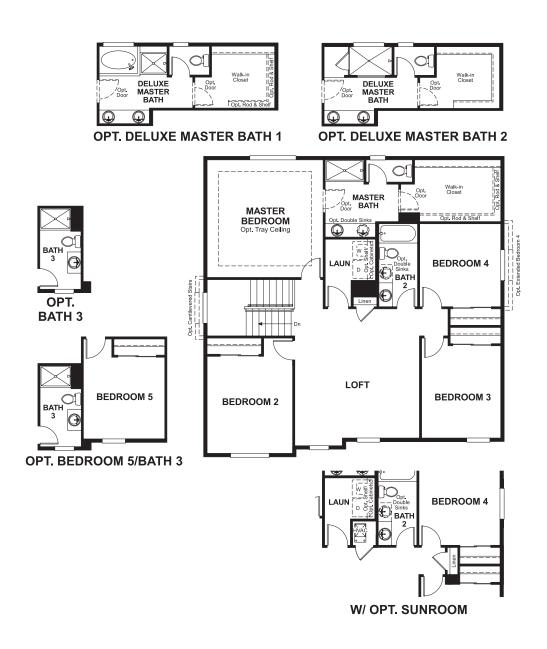

### **ABOUT THE HEMINGWAY**

This plan features an entryway with adjacent flex space that can be personalized to suit your needs. At the back of the home, you'll find a great room with optional corner fireplace, a large kitchen with island and a mudroom with walk-in pantry. An upstairs laundry room and loft complete this home.

ELEVATION M

ELEVATION N

ELEVATION P

MAIN FLOOR SECOND FLOOR

Floor plans and renderings are conceptual drawings and may vary from actual plans and homes as built. Options and features may not be available on all homes and are subject to change without notice. Actual homes may vary from photos and/or drawings which show upgraded landscaping and may not represent the lowest-priced homes in the community. Features may include optional upgrades and may not be available on all homes. Square footage numbers are approximate and are subject to change without notice. Prices, specifications and availability subject to change without notice. ©2019 Richmond American Homes, Richmond American Homes of Colorado, Inc. 10/8/19 Floor plans and renderings are conceptual drawings and may vary from actual plans and homes as built. Options and features may not be available on all homes and are subject to change without notice. Actual homes may vary from photos and/or drawings which show upgraded landscaping and may not represent the lowest-priced homes in the community. Features may include optional upgrades and may not be available on all homes. Square footage numbers are approximate and are subject to change without notice. Prices, specifications and availability subject to change without notice. @2019 Richmond American Homes, Richmond American Homes of Colorado, Inc. 10/8/19