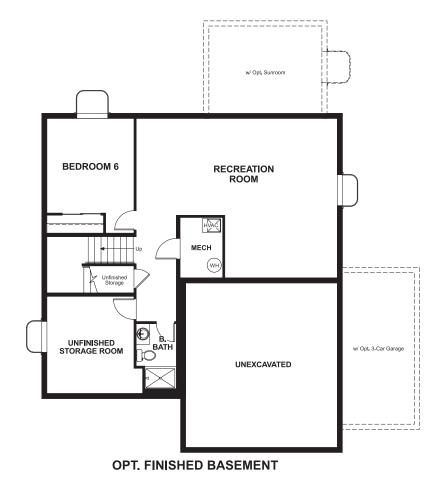

## **BASEMENT**

ELEVATION Q

### **ABOUT THE HEMINGWAY**

This plan features an entryway with adjacent flex space that can be personalized to suit your needs. At the back of the home, you'll find a great room with optional corner fireplace, a large kitchen with island and a mudroom with walk-in pantry. An upstairs laundry room and loft complete this home.