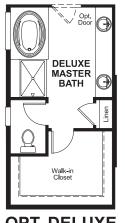

ELEVATION A ELEVATION B

ELEVATION C ELEVATION D

MAIN FLOOR MAIN FLOOR OPTIONS

**OPT. MULTI-SLIDE DOOR** AT GREAT ROOM

**OPT. DELUXE MASTER BATH 2** 

**OPT. KITCHEN #2** 

**KITCHEN** 

**OPT. 66" REFRIGERATOR** AT KITCHEN #2