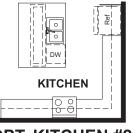

ELEVATION A ELEVATION B

ELEVATION C ELEVATION D

MAIN FLOOR MAIN FLOOR OPTIONS

**OPT. MULTI-SLIDE DOOR** AT GREAT ROOM

**OPT. DELUXE MASTER BATH 2** 

**OPT. KITCHEN #2** 

**KITCHEN** 

**OPT. 66" REFRIGERATOR** AT KITCHEN #2