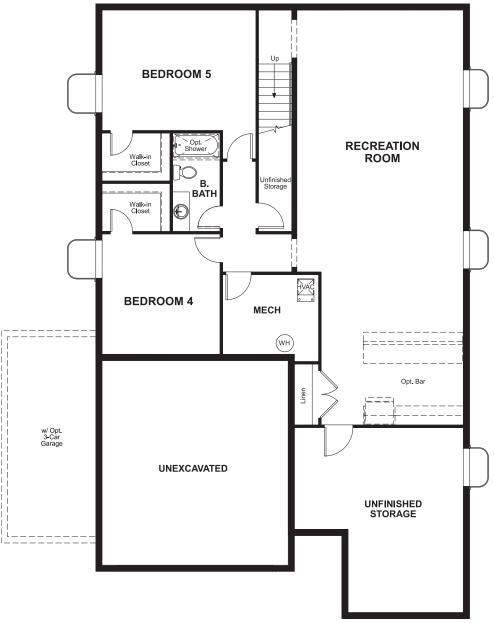

VILLAS AT INSPIRATION

# THE ARLINGTON

Approx. 1,885 sq. ft. | 1 story | 3-5 bedrooms | 2- to 3-car garage | Plan #D721

## **BASEMENT**



# **OPT. FINISHED BASEMENT**

#### COMMUNITY LOCATION:

Villas at Inspiration | East Inspiration Lane & East Rockinghorse Parkway | Parker, CO 80138 | 303.841.7014

#### **HOME GALLERY LOCATION:**

Denver Metro Home Gallery<sup>TM</sup> | 8000 East Belleview Avenue, Suite C-12 | Greenwood Village, CO 80111 | **888.402.4663** 



Floor plans and renderings are conceptual drawings and may vary from actual plans and homes as built. Options and features may not be available on all homes and are subject to change without notice. Actual homes may vary from photos and/or drawings which show upgraded landscaping and may not represent the lowest-priced homes in the community. Features may include optional upgrades and may not be available on all homes. Square footage numbers are approximate and a