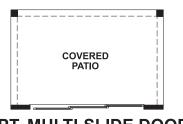

ELEVATION A ELEVATION B

ELEVATION C ELEVATION D

MAIN FLOOR MAIN FLOOR OPTIONS

**OPT. MULTI-SLIDE DOOR** AT GREAT ROOM

**OPT. DELUXE MASTER BATH 2** 

**OPT. KITCHEN #2** 

**KITCHEN** 

**OPT. 66" REFRIGERATOR** AT KITCHEN #2