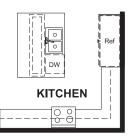

### **ABOUT THE ARLINGTON**

Looking for a ranch-style floor plan? Put the Arlington at the top of your list! This smartly designed home offers a generous open great room, dining room and kitchen, two bedrooms with a shared bath, and a separate master suite with private bath and walk-in closet. Conveniences like the mudroom, laundry room with optional cabinets and sink, broad kitchen island and built-in pantry add to the plan's single-floor appeal. Personalize it with options like gourmet kitchen features, a deluxe master bath, and more.

ELEVATION A ELEVATION B

ELEVATION C ELEVATION D

MAIN FLOOR MAIN FLOOR OPTIONS

**OPT. MULTI-SLIDE DOOR** AT GREAT ROOM

**OPT. DELUXE MASTER BATH 2** 

**OPT. KITCHEN #2** 

**KITCHEN** 

**OPT. 66" REFRIGERATOR** AT KITCHEN #2