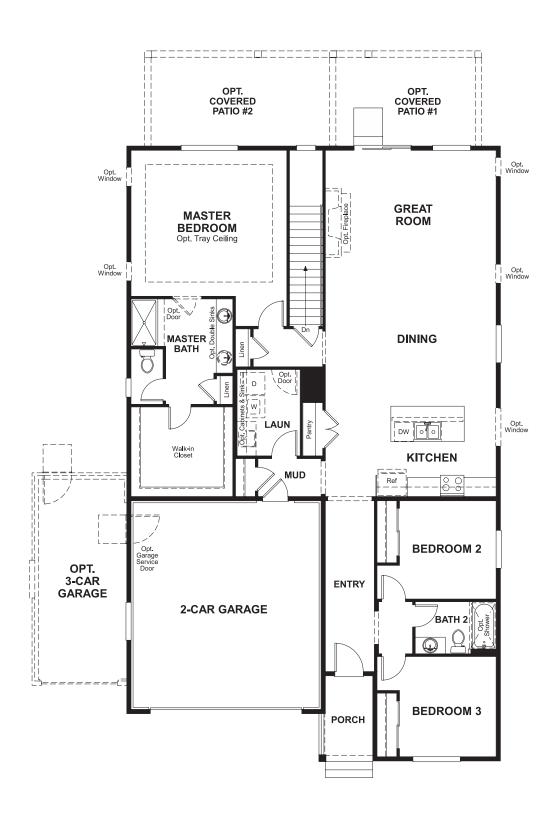

# THE ARLINGTON

Approx. 1,885 sq. ft. | 1 story | 3-5 bedrooms | 2- to 3-car garage | Plan #D721

### **ABOUT THE ARLINGTON**

Looking for a ranch-style floor plan? Put the Arlington at the top of your list! This smartly designed home offers a generous open great room, dining room and kitchen, two bedrooms with a shared bath, and a separate master suite with private bath and walk-in closet. Conveniences like the mudroom, laundry room with optional cabinets and sink, broad kitchen island and built-in pantry add to the plan's single-floor appeal. Personalize it with options like gourmet kitchen features, a deluxe master bath, and more.