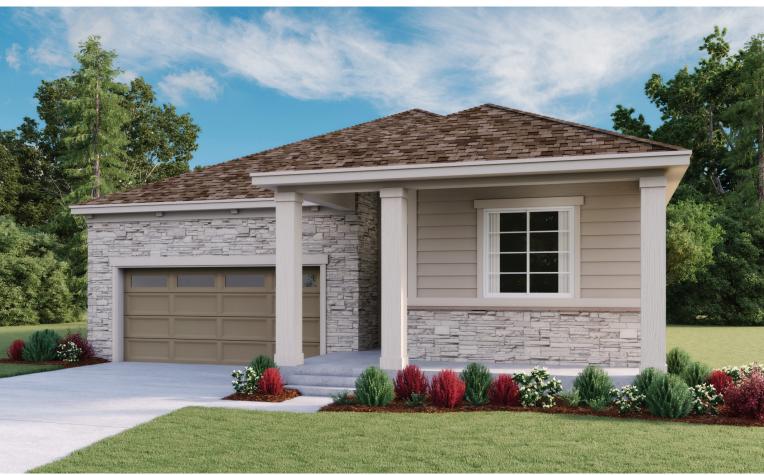

ELEVATION E

### **ABOUT THE ARLINGTON**

Looking for a ranch-style floor plan? Put the Arlington at the top of your list! This smartly designed home offers a generous open great room, dining room and kitchen, two bedrooms with a shared bath, and a separate master suite with private bath and walk-in closet. Conveniences like the mudroom, laundry room with optional cabinets and sink, broad kitchen island and built-in pantry add to the plan's single-floor appeal. Personalize it with options like gourmet kitchen features, a deluxe master bath, and more.