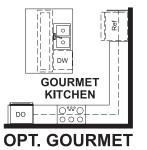

### **ABOUT THE ARLINGTON**

Looking for a ranch-style floor plan? Put the Arlington at the top of your list! This smartly designed home offers a generous open great room, dining room and kitchen, two bedrooms with a shared bath, and a separate master suite with private bath and walk-in closet. Conveniences like the mudroom, laundry room with optional cabinets and sink, broad kitchen island and built-in pantry add to the plan's single-floor appeal. Personalize it with options like gourmet kitchen features, a deluxe master bath, and more.

**OPT. 66" REFRIGERATOR AT GOURMET KITCHEN**