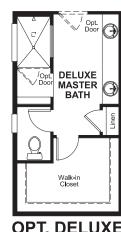

ELEVATION A ELEVATION B

ELEVATION C ELEVATION D

MAIN FLOOR MAIN FLOOR OPTIONS

**OPT. MULTI-SLIDE DOOR** AT GREAT ROOM

**OPT. DELUXE MASTER BATH 2** 

**OPT. KITCHEN #2** 

**KITCHEN** 

**OPT. 66" REFRIGERATOR** AT KITCHEN #2