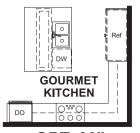

### **ABOUT THE ARLINGTON**

Looking for a ranch-style floor plan? Put the Arlington at the top of your list! This smartly designed home offers a generous open great room, dining room and kitchen, two bedrooms with a shared bath, and a separate master suite with private bath and walk-in closet. Conveniences like the mudroom, laundry room with optional cabinets and sink, broad kitchen island and built-in pantry add to the plan's single-floor appeal. Personalize it with options like gourmet kitchen features, a deluxe master bath, and more.

**OPT. 66" REFRIGERATOR AT GOURMET KITCHEN**