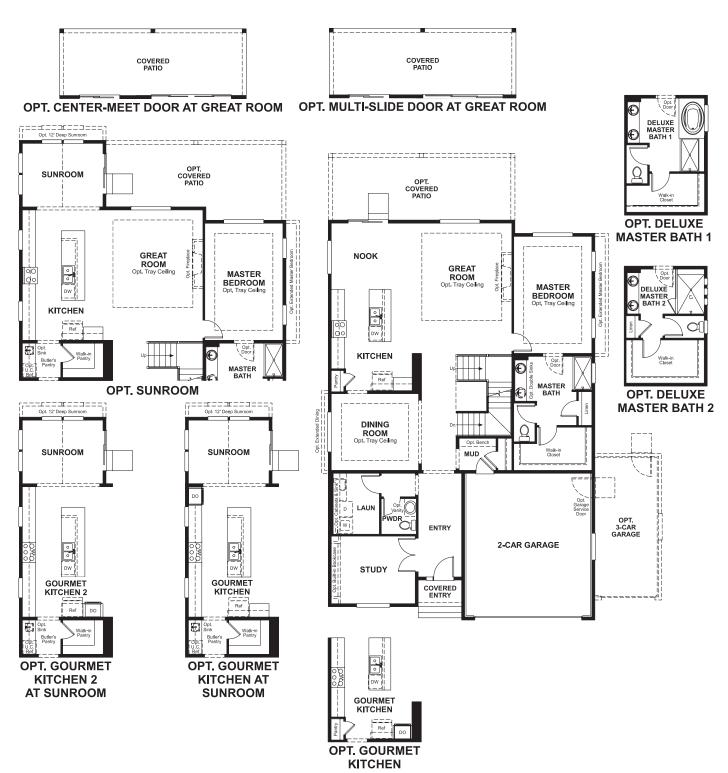

Approx. 2,490 sq. ft. | 2 stories | 3-5 bedrooms | 2- to 3-car garage | Plan #D618

**BASEMENT** 

## **ABOUT THE AVRIL**

The Avril plan is ideal for entertaining, with a formal dining room, a spacious great room and a well-appointed kitchen with a center island, breakfast nook and optional gourmet features. The main floor also boasts a private study and a convenient master suite with an optional deluxe bath. Upstairs, you'll find a full bath and two large bedrooms with walk-in closets. Personalize this plan with an optional sunroom, loft and finished basement.

ELEVATION B

ELEVATION C

MAIN FLOOR SECOND FLOOR

**OPT. LOFT I.L.O. BEDROOM 2** 

Floor plans and renderings are conceptual drawings and may vary from actual plans and homes as built. Options and features may not be available on all homes and are subject to change without notice. Actual homes may vary from photos and/or drawings which show upgraded landscaping and may not represent the lowest-priced homes in the community. Features may include optional upgrades and may not be available on all homes. Square footage numbers are approximate and are subject to change without notice. Prices, specifications and availability subject to change without notice. ©2019 Richmond American Homes, Richmond American Homes of Colorado, Inc. 10/04/2019