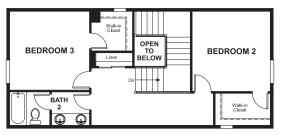

## **ABOUT THE AVRIL**

The Avril plan is ideal for entertaining, with a formal dining room, a spacious great room and a well-appointed kitchen with a center island, breakfast nook and optional gourmet features. The main floor also boasts a private study and a convenient master suite with an optional deluxe bath. Upstairs, you'll find a full bath and two large bedrooms with walk-in closets. Personalize this plan with an optional sunroom, loft and finished basement.

ELEVATION B

ELEVATION C

MAIN FLOOR SECOND FLOOR

**OPT. LOFT I.L.O. BEDROOM 2** 

Floor plans and renderings are conceptual drawings and may vary from actual plans and homes as built. Options and features may not be available on all homes and are subject to change without notice. Actual homes may vary from photos and/or drawings which show upgraded landscaping and may not represent the lowest-priced homes in the community. Features may include optional upgrades and may not be available on all homes. Square footage numbers are approximate and are subject to change without notice. Prices, specifications and availability subject to change without notice. ©2019 Richmond American Homes, Richmond American Homes of Colorado, Inc. 10/04/2019