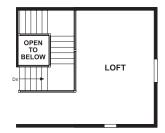

## **ABOUT THE AVRIL**

The Avril plan is ideal for entertaining, with a formal dining room, a spacious great room and a well-appointed kitchen with a center island, breakfast nook and optional gourmet features. The main floor also boasts a private study and a convenient master suite with an optional deluxe bath. Upstairs, you'll find a full bath and two large bedrooms with walk-in closets. Personalize this plan with an optional sunroom, loft and finished basement.

ELEVATION B

ELEVATION C

MAIN FLOOR SECOND FLOOR

**OPT. LOFT I.L.O. BEDROOM 2** 

Floor plans and renderings are conceptual drawings and may vary from actual plans and homes as built. Options and features may not be available on all homes and are subject to change without notice. Actual homes may vary from photos and/or drawings which show upgraded landscaping and may not represent the lowest-priced homes in the community. Features may include optional upgrades and may not be available on all homes. Square footage numbers are approximate and are subject to change without notice. Prices, specifications and availability subject to change without notice. ©2019 Richmond American Homes, Richmond American Homes of Colorado, Inc. 10/04/2019