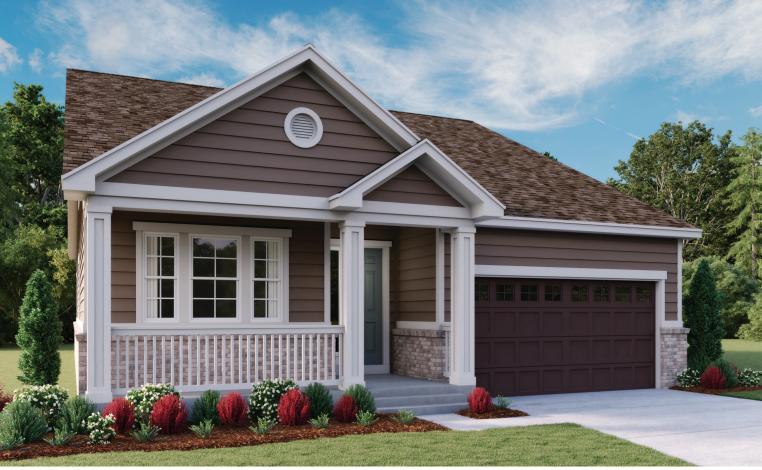

## **ABOUT THE AVRIL**

The Avril plan is ideal for entertaining, with a formal dining room, a spacious great room and a well-appointed kitchen with a center island, breakfast nook and optional gourmet features. The main floor also boasts a private study and a convenient master suite with an optional deluxe bath. Upstairs, you'll find a full bath and two large bedrooms with walk-in closets. Personalize this plan with an optional sunroom, loft and finished basement.