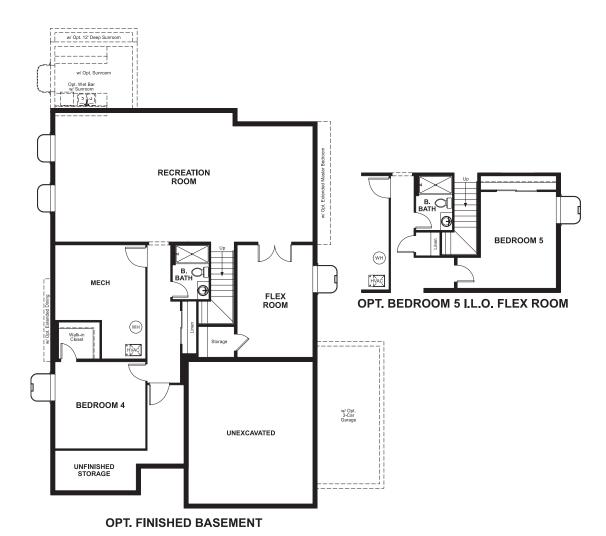

Approx. 2,490 sq. ft. | 2 stories | 3-5 bedrooms | 2- to 3-car garage | Plan #D618

**BASEMENT** 

## **ABOUT THE AVRIL**

The Avril plan is ideal for entertaining, with a formal dining room, a spacious great room and a well-appointed kitchen with a center island, breakfast nook and optional gourmet features. The main floor also boasts a private study and a convenient master suite with an optional deluxe bath. Upstairs, you'll find a full bath and two large bedrooms with walk-in closets. Personalize this plan with an optional sunroom, loft and finished basement.