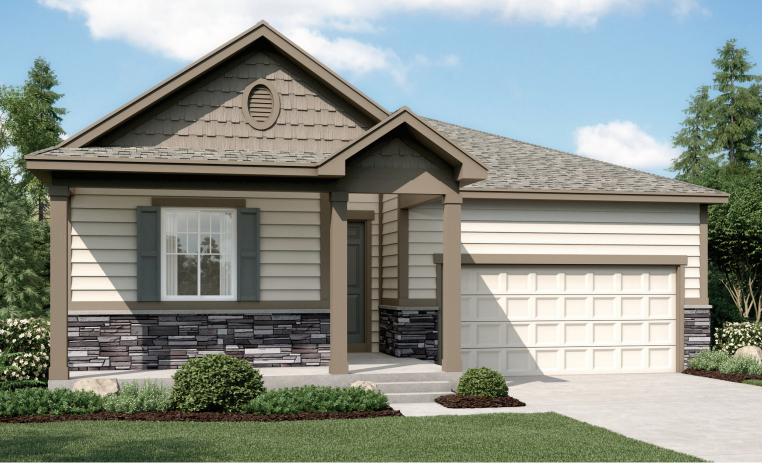

ELEVATION F

## ABOUT THE ALEXANDRITE

The Alexandrite plan combines spacious living areas with ample opportunities for personalization. A covered entry leads past a laundry into an open floorplan, featuring a kitchen with a center island, a dining area, and a great room with optional fireplace. The owner's suite is adjacent, and includes a walk-in closet and private bathroom. You'll find two additional bedrooms and a full bath, as well as a study that can be optioned as a fourth bedroom. Personalize this plan with an optional covered patio!