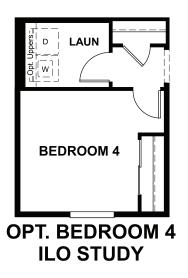

## ABOUT THE ALEXANDRITE

The Alexandrite plan combines spacious living areas with ample opportunities for personalization. A covered entry leads past a laundry into an open floorplan, featuring a kitchen with a center island, a dining area, and a great room with optional fireplace. The owner's suite is adjacent, and includes a walk-in closet and private bathroom. You'll find two additional bedrooms and a full bath, as well as a study that can be optioned as a fourth bedroom. Personalize this plan with an optional covered patio!

ELEVATION A

FLEVATION B

ELEVATION C

ELEVATION D

ELEVATION E

MAIN FLOOR MAIN FLOOR OPTIONS

Floor plans and renderings are conceptual drawings and may vary from actual plans and homes as built. Options and features may not be available on all homes and are subject to change without notice. Actual homes may vary from photos and/or drawings which show upgraded landscaping and may not represent the lowest-priced homes in the community. Features may include optional upgrades and may not be available on all homes. Square footage numbers are approximate and are subject to change without notice. Prices, specifications and availability subject to change without notice. @2021 Richmond American Homes, Richmond American Homes of Colorado, Inc. 3/3/2021