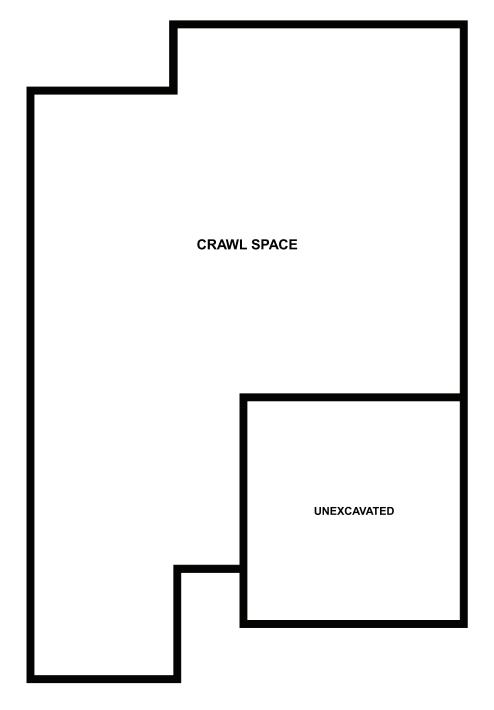

Approx. 1,740 sq. ft. | 1 story | 3-4 bedrooms | 2-car garage | Plan #D921

**CRAWL SPACE** 