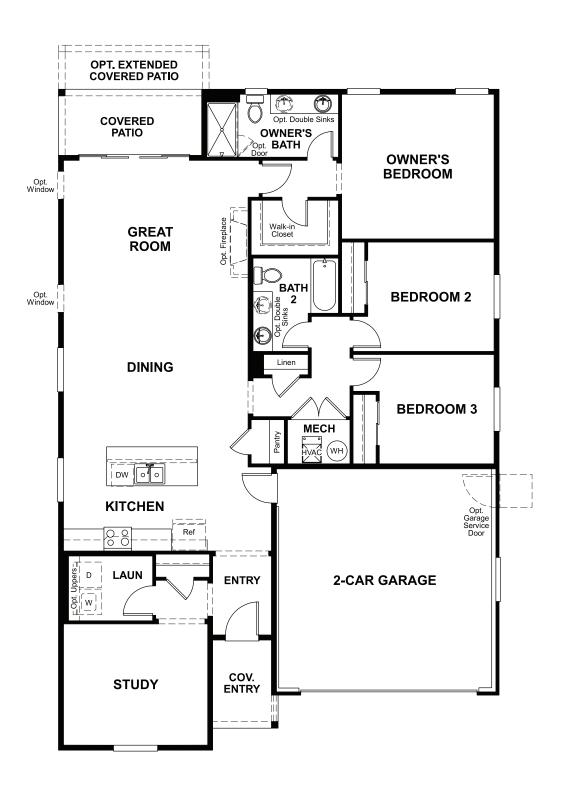

Approx. 1,740 sq. ft. | 1 story | 3-4 bedrooms | 2-car garage | Plan #D921

**CRAWL SPACE** 

## ABOUT THE ALEXANDRITE

The Alexandrite plan combines spacious living areas with ample opportunities for personalization. A covered entry leads past a laundry into an open floorplan, featuring a kitchen with a center island, a dining area, and a great room with optional fireplace. The owner's suite is adjacent, and includes a walk-in closet and private bathroom. You'll find two additional bedrooms and a full bath, as well as a study that can be optioned as a fourth bedroom. Personalize this plan with an optional covered patio!