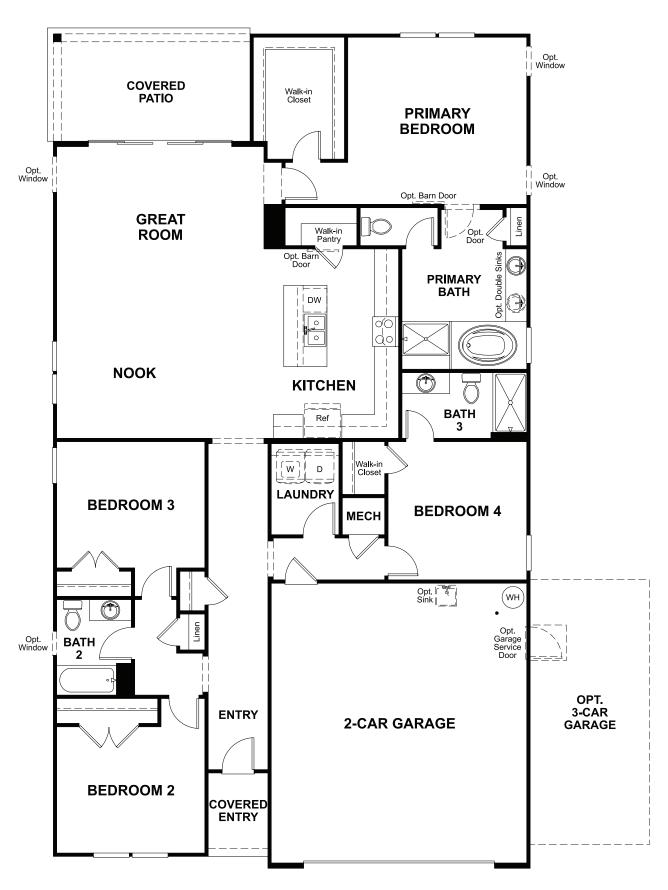

## **ABOUT THE SLATE**

The thoughtfully designed Slate floor plan opens with two bedrooms flanking a full bath. Further down the foyer, you'll find an open layout with a dining nook, a great room with access to the covered patio, and a kitchen with a center island. The primary suite is adjacent, and offers a generous walk-in closet and a private bath with a shower and a separate soaking tub. A fourth bedroom and a laundry complete the home. You'll love its professionally curated finishes!

## MAIN FLOOR