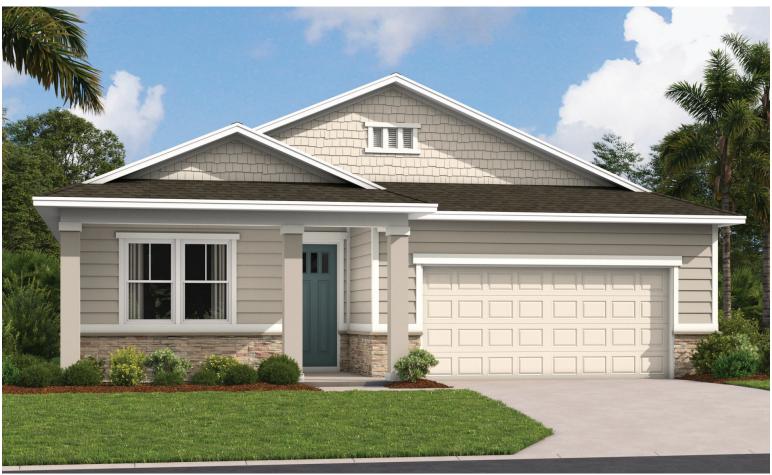

## THE SLATE

Approx. 2,070 sq. ft. | 1 story | 4 bedrooms | 2- to 3-car garage | Plan #J927

ELEVATION M