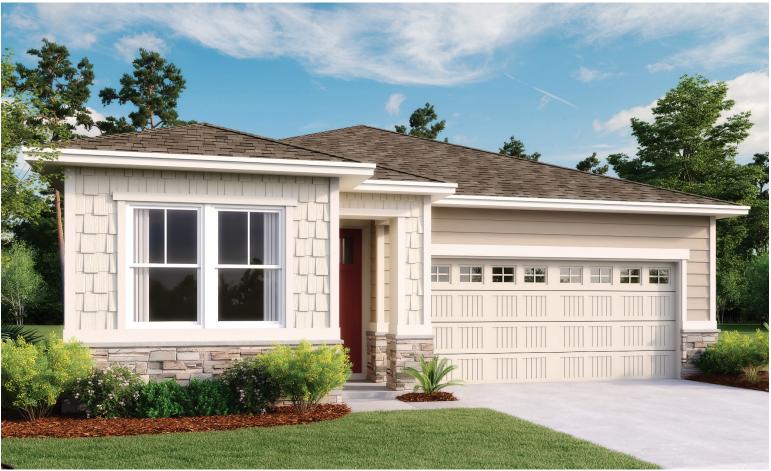

# **SEASONS**

ELEVATION M

### ABOUT THE JONQUIL

The Jonquil offers a bright and open ranch-style layout. At the heart of the floor plan, an inviting kitchen overlooks a great room, boasting access to a patio via center-meet sliding doors. Beyond the kitchen, a generous master suite is set apart from a secondary bedroom for added privacy, and includes a private bath and generous walk-in closet. Additional options: alternate kitchen layout with island, 3-car garage, covered patio.