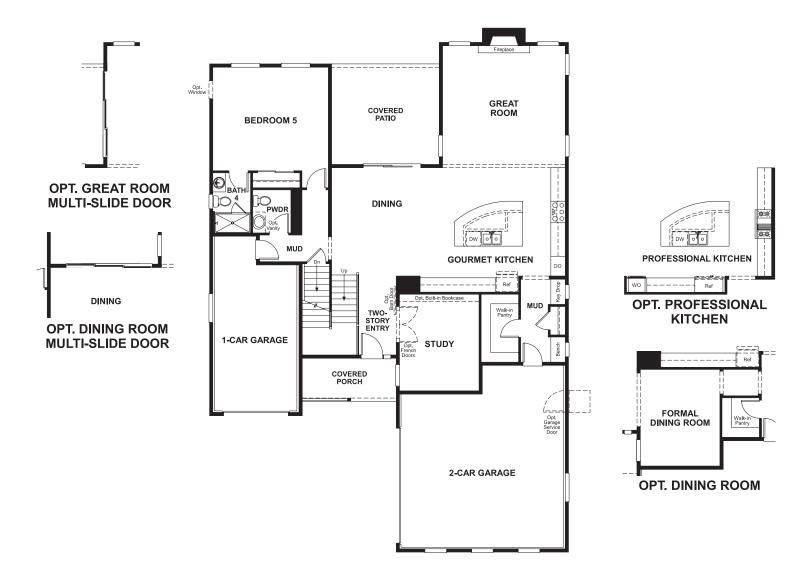

STONE CREEK RANCH WEST THE DALEY

Approx. 3,470 sq. ft. | 2 stories | 5-7 bedrooms | 3-car garage | Plan #D600

**BASEMENT** 

## **ABOUT THE DALEY**

The main floor of the Daley plan offers an open dining room and an expansive great room that flows into a gourmet kitchen with center island and walk-in pantry. You'll also appreciate a convenient bedroom with full bath, a quiet study and a relaxing covered patio. Upstairs features a large loft and four inviting bedrooms, including an elegant master suite with deluxe bath. Other personalization options include a professional kitchen, an extra bedroom in lieu of the loft and a finished basement.

ELEVATION B **ELEVATION C** 

MAIN FLOOR SECOND FLOOR