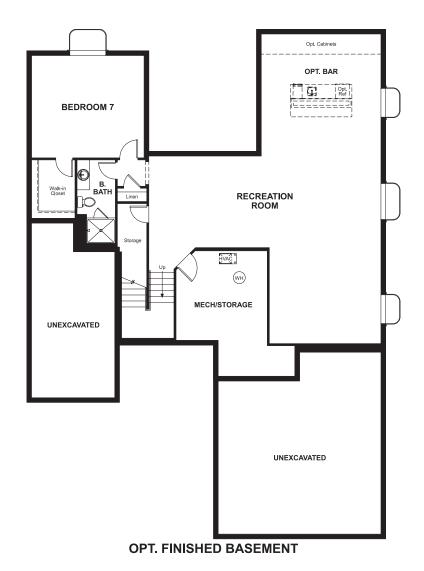

STONE CREEK RANCH WEST THE DALEY

Approx. 3,470 sq. ft. | 2 stories | 5-7 bedrooms | 3-car garage | Plan #D600

**BASEMENT** 

## **ABOUT THE DALEY**

The main floor of the Daley plan offers an open dining room and an expansive great room that flows into a gourmet kitchen with center island and walk-in pantry. You'll also appreciate a convenient bedroom with full bath, a quiet study and a relaxing covered patio. Upstairs features a large loft and four inviting bedrooms, including an elegant master suite with deluxe bath. Other personalization options include a professional kitchen, an extra bedroom in lieu of the loft and a finished basement.