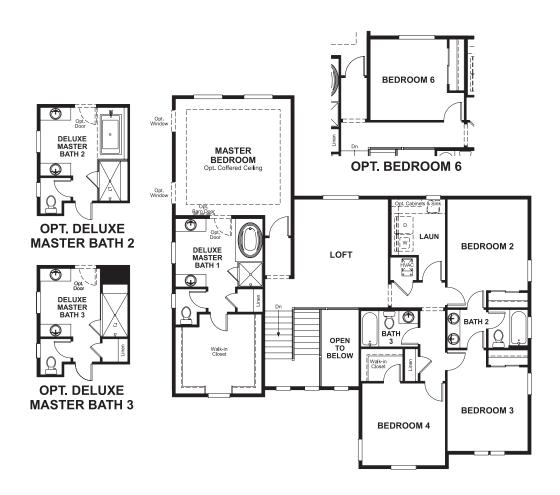

STONE CREEK RANCH WEST THE DALEY

Approx. 3,470 sq. ft. | 2 stories | 5-7 bedrooms | 3-car garage | Plan #D600

**BASEMENT** 

## **ABOUT THE DALEY**

The main floor of the Daley plan offers an open dining room and an expansive great room that flows into a gourmet kitchen with center island and walk-in pantry. You'll also appreciate a convenient bedroom with full bath, a quiet study and a relaxing covered patio. Upstairs features a large loft and four inviting bedrooms, including an elegant master suite with deluxe bath. Other personalization options include a professional kitchen, an extra bedroom in lieu of the loft and a finished basement.

ELEVATION B **ELEVATION C** 

MAIN FLOOR SECOND FLOOR