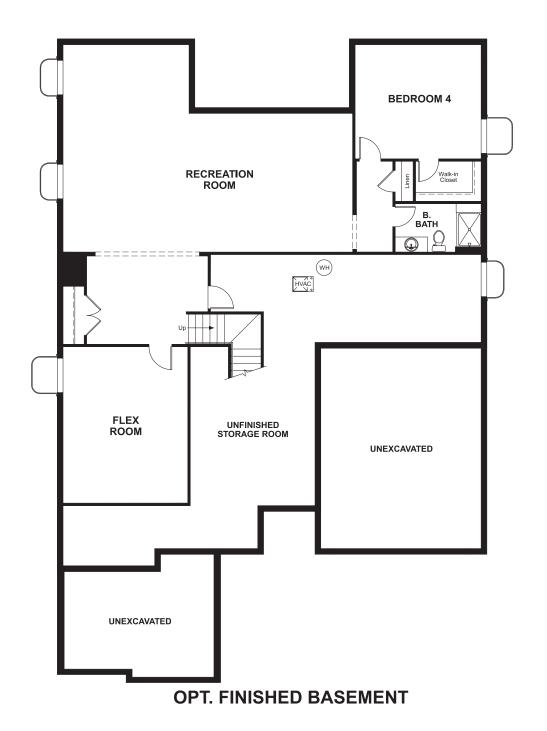

# **BASEMENT**

Approx. 2,350 sq. ft. | | story | 2-4 bedrooms | 3-car garage | Plan #D238