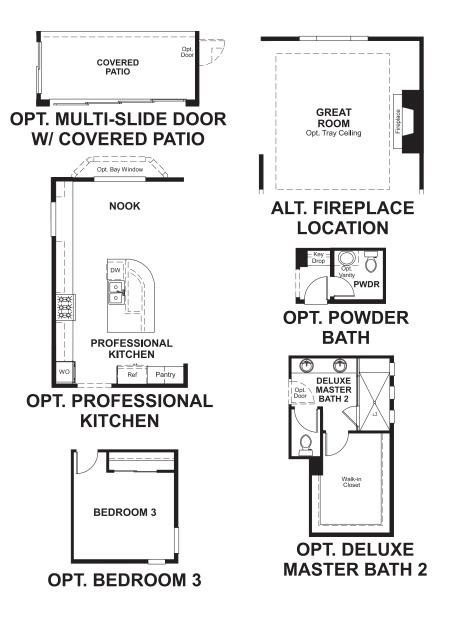

landscaping and may not represent the lowest-priced homes in the community. Features may include optional upgrades and may not be available on all homes. Square footage numbers are approximate and are subject to change without notice. Prices, specifications and availability subject to change without notice. ©2020 Richmond American Homes, Richmond American Homes of Colorado, Inc. 6/2/2020



ELEVATION D

## **ABOUT THE DELANEY**

The entry of the ranch-style Delaney floor plan leads to a generous great room and kitchen with walk-in pantry and central island. The master bedroom is located away from the other bedroom for added privacy. A quiet study, convenient laundry, formal dining room and covered patio complete the design.







ELEVATION B

ELEVATION C

MAIN FLOOR MAIN FLOOR OPTIONS