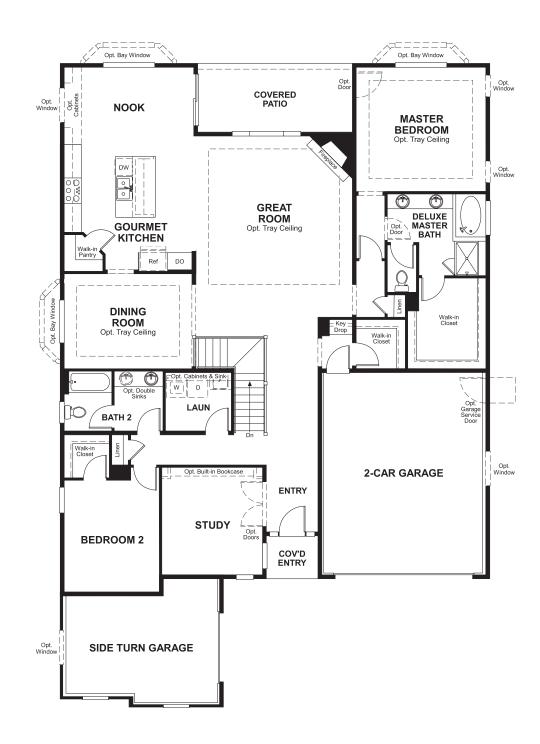

## **ABOUT THE DELANEY**

The entry of the ranch-style Delaney floor plan leads to a generous great room and kitchen with walk-in pantry and central island. The master bedroom is located away from the other bedroom for added privacy. A quiet study, convenient laundry, formal dining room and covered patio complete the design.

ELEVATION B

ELEVATION C

MAIN FLOOR MAIN FLOOR OPTIONS