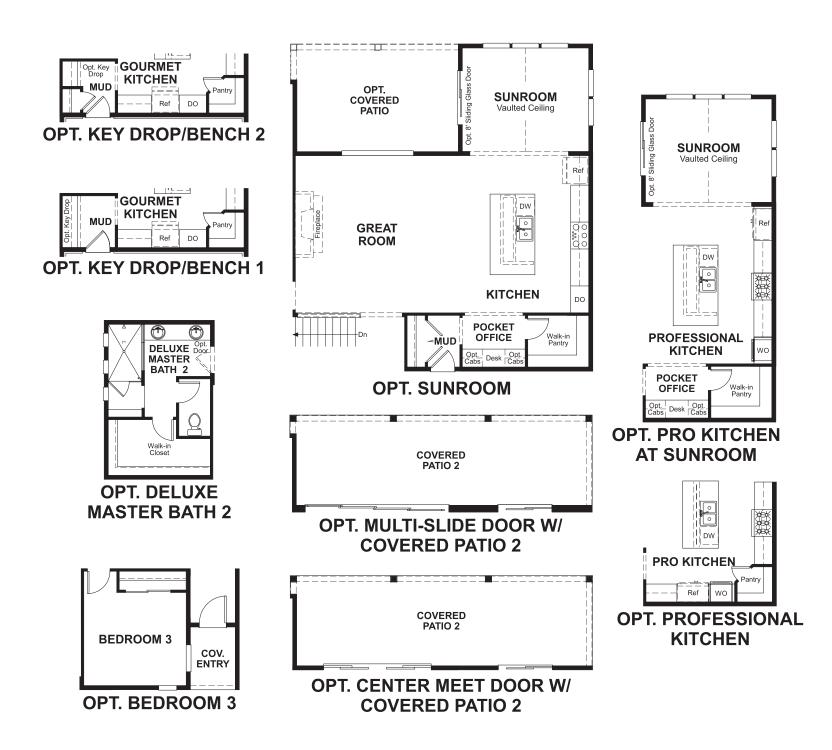

## THE DECKER | Approx. 2,000 sq. ft. | I story | 2-4 bedrooms | 3-car garage | Plan #D20D

MAIN FLOOR

Floor plans and renderings are conceptual drawings and may vary from actual plans and homes as built. Options and features may not be available on all homes and are subject to change without notice. Actual homes may vary from photos and/or drawings which show upgraded landscaping and may not represent the lowest-priced homes in the community. Features may include optional upgrades and may not be available on all homes. Square footage numbers are approximate and are subject to change without notice. Prices, specifications and availability subject to change without notice. ©2020 Richmond American Homes, Richmond American Homes of Colorado, Inc. 6/2/2020