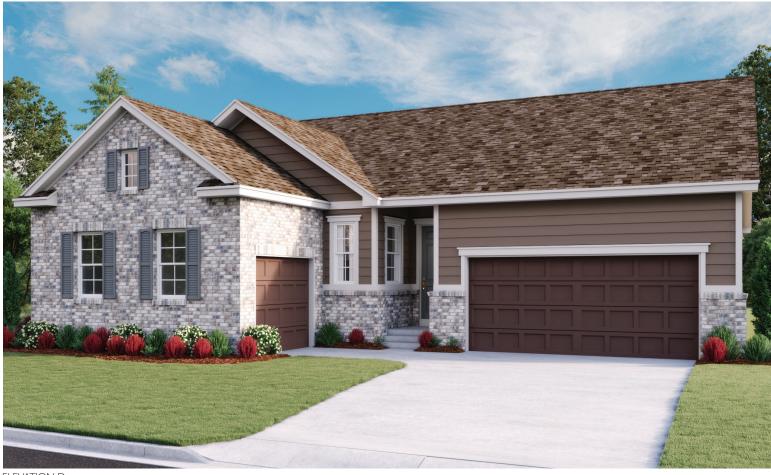

STONE CREEK RANCH WEST THE DECKER Approx. 2,000 sq. ft. | I story | 2-4 bedrooms | 3-car garage | Plan #D20D

BASEMENT

ELEVATION D

ELEVATION A

ELEVATION B

ELEVATION C

ELEVATION E