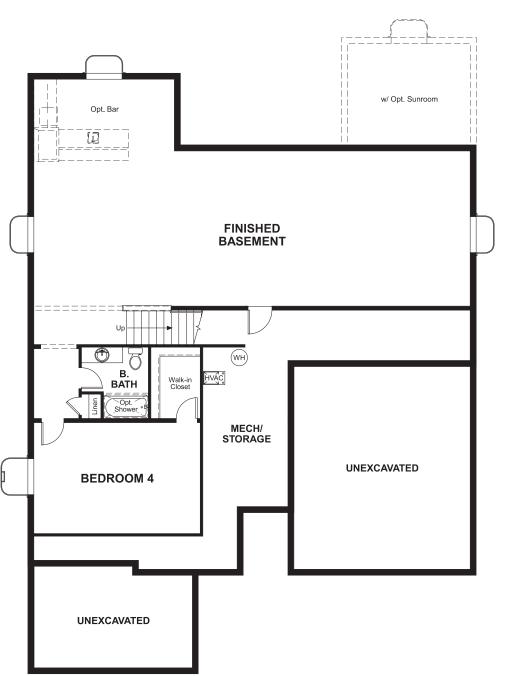

STONE CREEK RANCH WEST THE DECKER Approx. 2,000 sq. ft. | I story | 2-4 bedrooms | 3-car garage | Plan #D20D



# **OPT. FINISHED BASEMENT**

#### COMMUNITY LOCATION:

Stone Creek Ranch West | 6135 Saddle Bow Avenue | Parker, CO 80134 | 303.850.5750

### HOME GALLERY LOCATION:

ً EQUAL HOUSING

Denver Metro Home Gallery™ | 8000 East Belleview Avenue, Suite C-12 | Greenwood Village, CO 80111 | **888.402.4663** 

Floor plans and renderings are conceptual drawings and may vary from actual plans and homes as built. Options and features may not be available on all homes and are subject to change without notice. Actual homes may vary from photos and/or drawings which show upgraded landscaping and may not represent the lowest-priced homes in the community. Features may include optional upgrades and may not be available on all homes. Square footage numbers are approximate and are subject to change without