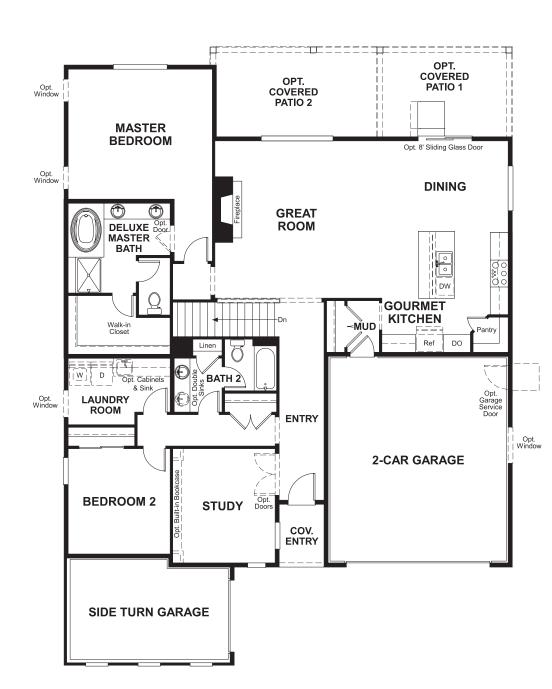

## THE DECKER | Approx. 2,000 sq. ft. | I story | 2-4 bedrooms | 3-car garage | Plan #D20D

MAIN FLOOR

Floor plans and renderings are conceptual drawings and may vary from actual plans and homes as built. Options and features may not be available on all homes and are subject to change without notice. Actual homes may vary from photos and/or drawings which show upgraded landscaping and may not represent the lowest-priced homes in the community. Features may include optional upgrades and may not be available on all homes. Square footage numbers are approximate and are subject to change without notice. Prices, specifications and availability subject to change without notice. ©2020 Richmond American Homes, Richmond American Homes of Colorado, Inc. 6/2/2020

#### ABOUT THE DECKER

Highlights of the ranch-style Decker plan include a private study, a spacious great room and an impressive gourmet kitchen with a walk-in pantry, center island and comfortable nook. The elegant master suite boasts a deluxe master bath with double sinks and an expansive walk-in closet, and the generous second bedroom and full bath are perfect for family and guests. Abundant personalization options, including sunroom, finished basement and covered patio truly allow you to make this home your own.