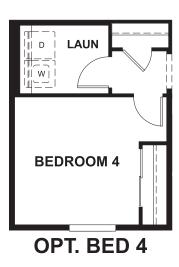

## **ABOUT THE ALEXANDRITE**

The Alexandrite plan combines spacious living areas with ample opportunities for personalization. A covered entry leads past a laundry into an open floorplan, featuring a kitchen with a center island, a dining area, and a great room with optional fireplace. The master suite is adjacent, and includes a walk-in closet and private bathroom. You'll find two additional bedrooms and a full bath, as well as a study that can be optioned as a fourth bedroom. Personalize this plan with an optional covered patio or extended deck!

MAIN FLOOR MAIN FLOOR OPTIONS

Floor plans and renderings are conceptual drawings and may vary from actual plans and homes as built. Options and features may not be available on all homes and are subject to change without notice. Actual homes may vary from photos and/or drawings which show upgraded landscaping and may not represent the lowest-priced homes in the community. Features may include optional upgrades and may not be available on all homes. Square footage numbers are approximate and are subject to change without notice. Prices, specifications and availability subject to change without notice. ©2019 Richmond American Homes, Richmond American Homes of Oregon, Inc., CCB