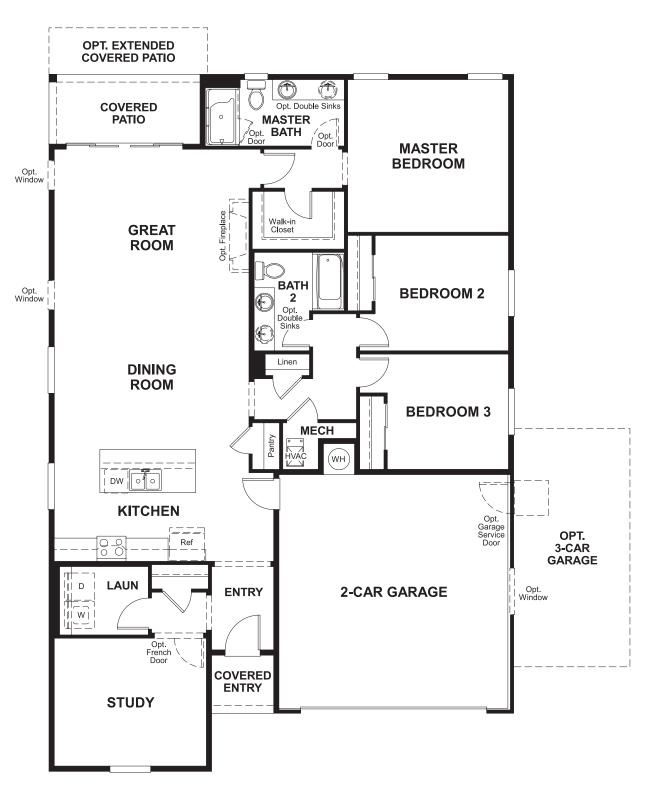

## **ABOUT THE ALEXANDRITE**

The Alexandrite plan combines spacious living areas with ample opportunities for personalization. A covered entry leads past a laundry into an open floorplan, featuring a kitchen with a center island, a dining area, and a great room with optional fireplace. The master suite is adjacent, and includes a walk-in closet and private bathroom. You'll find two additional bedrooms and a full bath, as well as a study that can be optioned as a fourth bedroom. Personalize this plan with an optional covered patio or extended deck!

MAIN FLOOR MAIN FLOOR OPTIONS

Floor plans and renderings are conceptual drawings and may vary from actual plans and homes as built. Options and features may not be available on all homes and are subject to change without notice. Actual homes may vary from photos and/or drawings which show upgraded landscaping and may not represent the lowest-priced homes in the community. Features may include optional upgrades and may not be available on all homes. Square footage numbers are approximate and are subject to change without notice. Prices, specifications and availability subject to change without notice. ©2019 Richmond American Homes, Richmond American Homes of Oregon, Inc., CCB