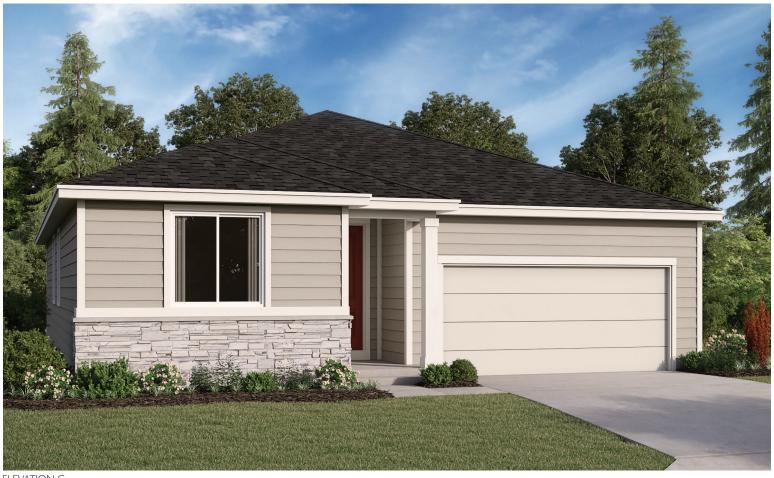

## THE ALEXANDRITE

Approx. 1,740 sq. ft. | 1 story | 3-4 bedrooms | 2- to 3-car garage | Plan #G921

ELEVATION C

## **ABOUT THE ALEXANDRITE**

The Alexandrite plan combines spacious living areas with ample opportunities for personalization. A covered entry leads past a laundry into an open floorplan, featuring a kitchen with a center island, a dining area, and a great room with optional fireplace. The master suite is adjacent, and includes a walk-in closet and private bathroom. You'll find two additional bedrooms and a full bath, as well as a study that can be optioned as a fourth bedroom. Personalize this plan with an optional covered patio or extended deck!