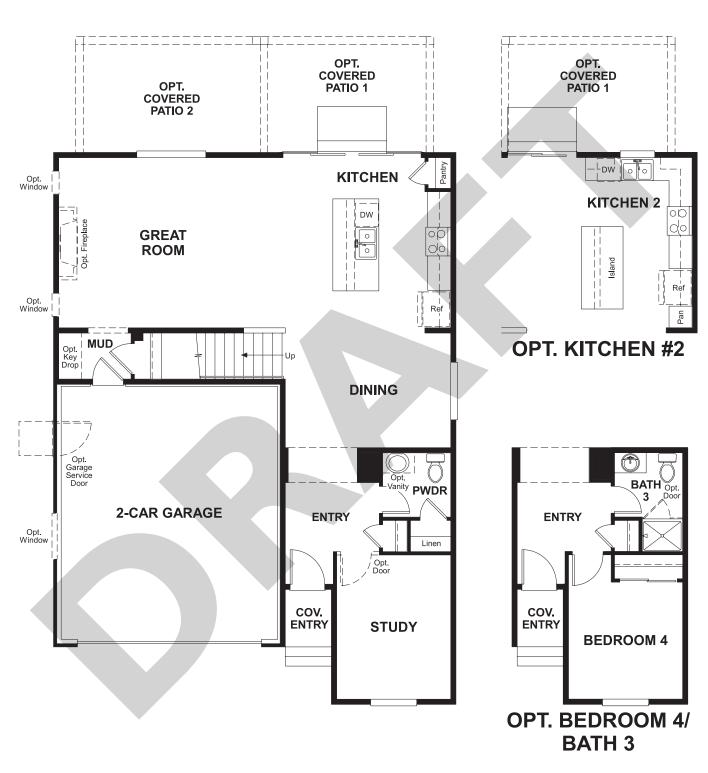

## THE PEARL

Approx. 2,420 sq. ft. | 2 stories | 3-5 bedrooms | 2-car garage | Plan #D913

**CRAWL SPACE** 

## ABOUT THE PEARL

The Pearl plan offers two stories of thoughtful living space. A spacious kitchen provides a panoramic view of the main floor—overlooking an elegant dining room, an optional covered patio and a large great room. You'll also enjoy a convenient powder room and private study located by the entryway. Upstairs, an open loft features access to a laundry room and three bedrooms, including a lavish master suite with a roomy walk-in closet and attached bath. Options include bedrooms in lieu of the loft and study.