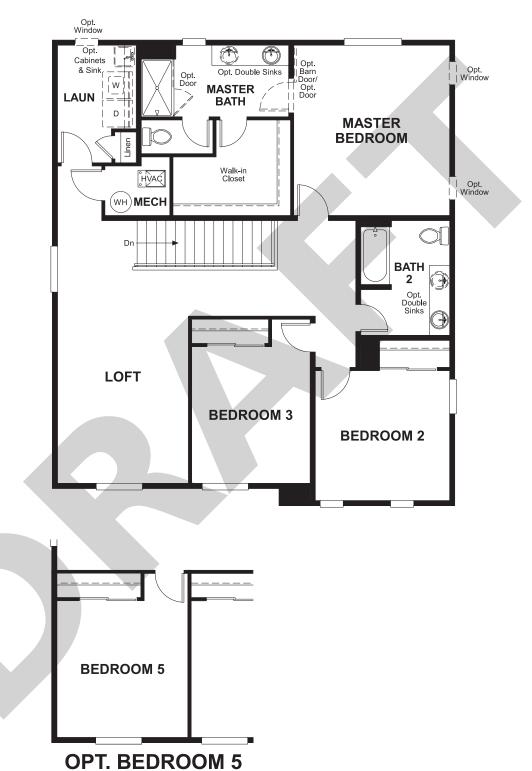

## THE PEARL

Approx. 2,420 sq. ft. | 2 stories | 3-5 bedrooms | 2-car garage | Plan #D913

**CRAWL SPACE** 

## ABOUT THE PEARL

The Pearl plan offers two stories of thoughtful living space. A spacious kitchen provides a panoramic view of the main floor—overlooking an elegant dining room, an optional covered patio and a large great room. You'll also enjoy a convenient powder room and private study located by the entryway. Upstairs, an open loft features access to a laundry room and three bedrooms, including a lavish master suite with a roomy walk-in closet and attached bath. Options include bedrooms in lieu of the loft and study.