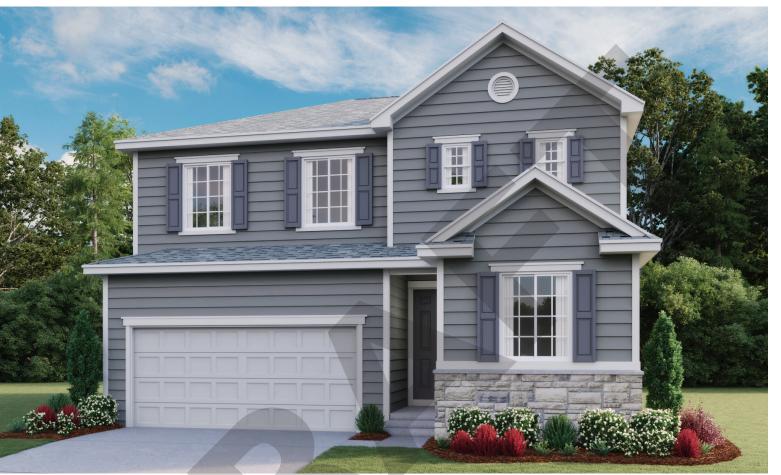

ELEVATION G

## ABOUT THE PEARL

The Pearl plan offers two stories of thoughtful living space. A spacious kitchen provides a panoramic view of the main floor—overlooking an elegant dining room, an optional covered patio and a large great room. You'll also enjoy a convenient powder room and private study located by the entryway. Upstairs, an open loft features access to a laundry room and three bedrooms, including a lavish master suite with a roomy walk-in closet and attached bath. Options include bedrooms in lieu of the loft and study.