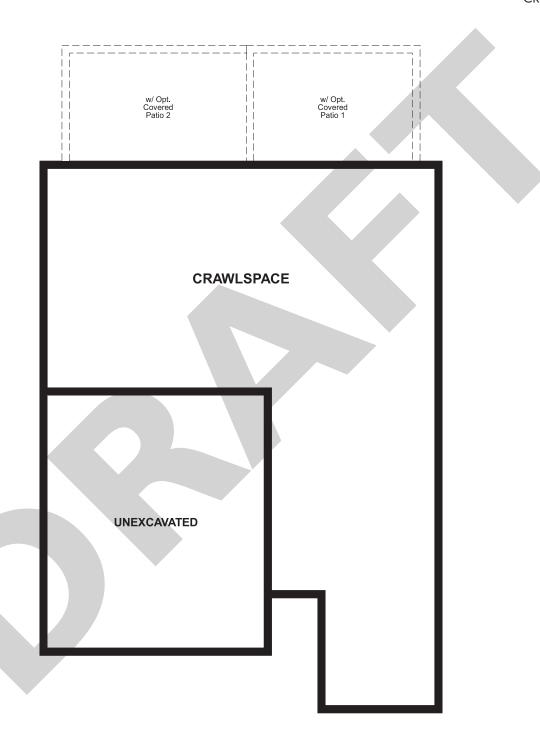

## THE PEARL

Approx. 2,420 sq. ft. | 2 stories | 3-5 bedrooms | 2-car garage | Plan #D913

**CRAWL SPACE** 