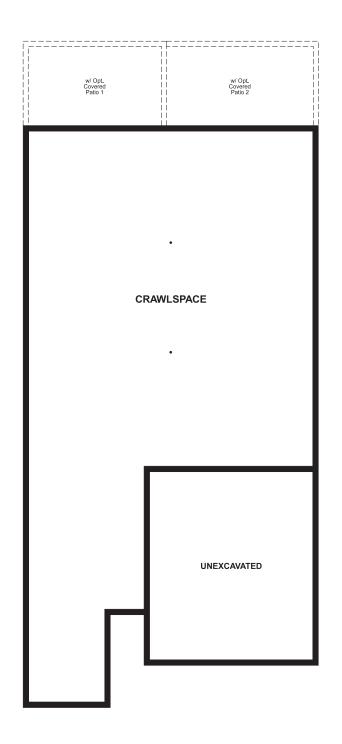

Approx. 1,800 sq. ft. | 1 story | 4 bedrooms | 2-car garage | Plan #D908

**CRAWL SPACE** 