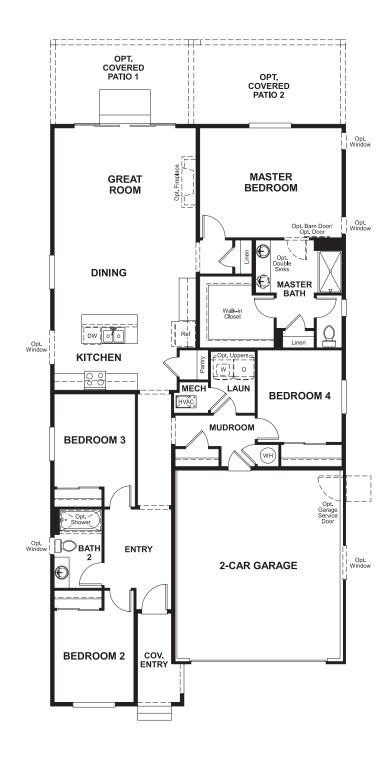

Approx. 1,800 sq. ft. | 1 story | 4 bedrooms | 2-car garage | Plan #D908

**CRAWL SPACE** 

## **ABOUT THE PERIDOT**

At the heart of the ranch-style Peridot plan, an inviting kitchen with a center island, walk-in pantry and dining area overlooks a spacious great room and an optional covered patio. Four generous bedrooms, including a beautiful master suite with a private bath and oversized walk-in closet, offer plenty of space for rest and relaxation. Other notable features include a central laundry and mudroom. Make this home your own with an optional study in lieu of a bedroom or a cozy fireplace!

ELEVATION A ELEVATION B

ELEVATION C ELEVATION D

MAIN FLOOR OPTIONS MAIN FLOOR

**OPT. KITCHEN #2** 

Floor plans and renderings are conceptual drawings and may vary from actual plans and homes as built. Options and features may not be available on all homes and are subject to change without notice. Actual homes may vary from photos and/or drawings which show upgraded landscaping and may not represent the lowest-priced homes in the community. Features may include optional upgrades and may not be available on all homes. Square footage numbers are approximate and are subject to change without notice. Prices, specifications and availability subject to change without notice. @2020 Richmond American Homes, Richmond American Homes of Colorado, Inc. 3/5/2020