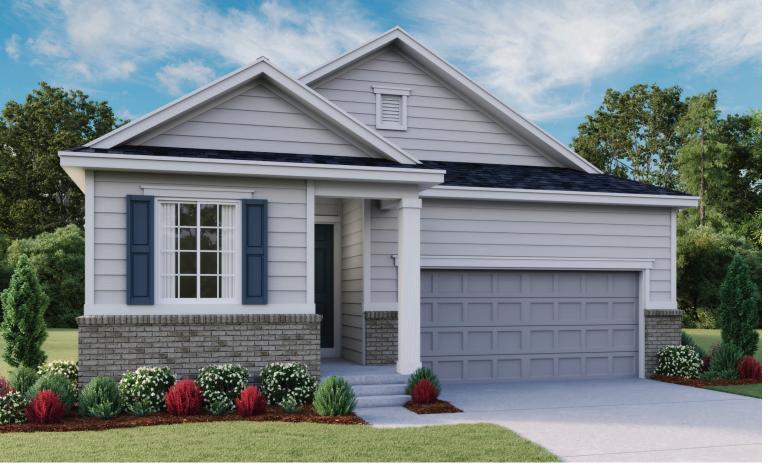

ON:**

HG2 by Richmond American<sup>TM</sup> | 8000 East Belleview Avenue, Suite D-30 | Greenwood Village, CO 80111 | **888.402.4663** 



Floor plans and renderings are conceptual drawings and may vary from actual plans and homes as built. Options and features may not be available on all homes and are subject to change without notice. Actual homes may vary from photos and/or drawings which show upgraded landscaping and may not represent the lowest-priced homes in the community. Features may include optional upgrades and may not be available on all homes. Square footage numbers are approximate and are subject to change without notice. Prices, specifications and availability subject to change without notice. ©2020 Richmond American Homes, Richmond American Homes of Colorado, Inc. 3/5/2020



ELEVATION G

## **ABOUT THE PERIDOT**

At the heart of the ranch-style Peridot plan, an inviting kitchen with a center island, walk-in pantry and dining area overlooks a spacious great room and an optional covered patio. Four generous bedrooms, including a beautiful master suite with a private bath and oversized walk-in closet, offer plenty of space for rest and relaxation. Other notable features include a central laundry and mudroom. Make this home your own with an optional study in lieu of a bedroom or a cozy fireplace!









ELEVATION A ELEVATION B

ELEVATION C ELEVATION D

MAIN FLOOR OPTIONS MAIN FLOOR





**OPT. KITCHEN #2** 



Floor plans and renderings are conceptual drawings and may vary from actual plans and homes as built. Options and features may not be available on all h