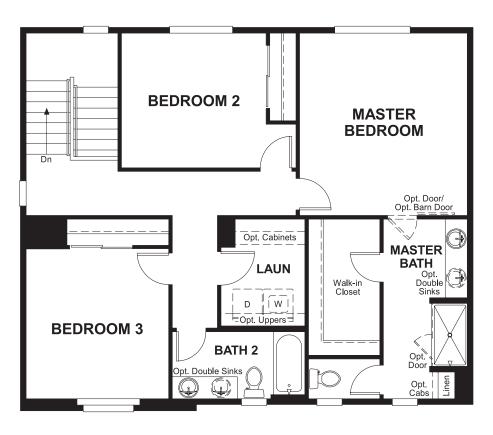

## **ABOUT THE CITRINE**

Imagine your life in this two-story home. Breakfast at the spacious kitchen island or in the nearby dining room. Spend the afternoon in your quiet study. Host a movie night in the inviting great room. At the end of the day, retreat upstairs to the master suite, complete with a roomy walk-in closet and private bath. Upstairs, you'll also enjoy two additional bedrooms, a convenient laundry and another full bath. A covered patio and a main-floor bedroom with full bath are available options.

ELEVATION B ELEVATION C

MAIN FLOOR SECOND FLOOR

Floor plans and renderings are conceptual drawings and may vary from actual plans and homes as built. Options and features may not be available on all homes and are subject to change without notice. Actual homes may vary from photos and/or drawings which show upgraded landscaping and may not represent the lowest-priced homes in the community. Features may include optional upgrades and may not be available on all homes. Square footage numbers are approximate and are subject to change without notice. Prices, specifications and availability subject to change without notice. ©2019 Richmond American Homes, Richmond American Homes of Colorado, Inc. 5/10/2019