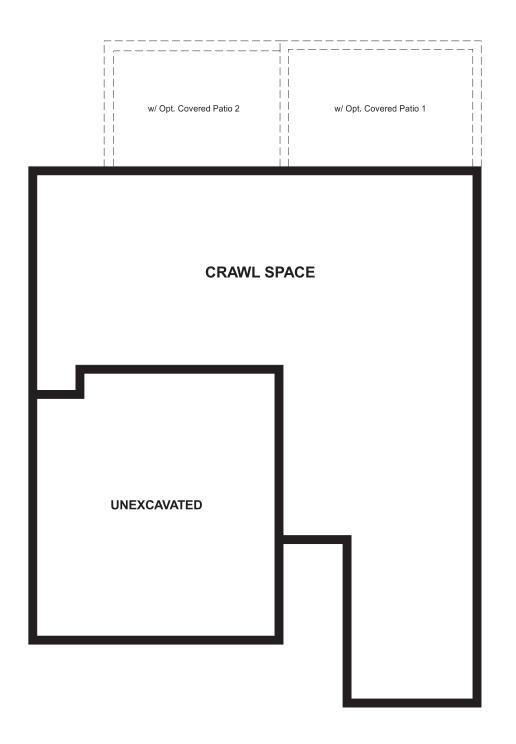

Approx. 1,960 sq. ft. | 2 stories | 3-4 bedrooms | 2-car garage | Plan #D904

**CRAWL SPACE** 

Seasons at Bella Mesa | Mikelson Boulevard & Mitchell Street | Castle Rock, CO 80104 | 303.850.5750

Floor plans and renderings are conceptual drawings and may vary from actual plans and homes as built. Options and features may not be available on all homes and are subject to change without notice. Actual homes may vary from photos and/or drawings which show upgraded landscaping and may not represent the lowest-priced homes in the community. Features may include optional upgrades and may not be available on all homes. Square footage numbers are approximate and are subject to change without notice. Prices, specifications and availability subject to change without notice. @2019 Richmond American Homes of Colorado, Inc. 5/10/2019