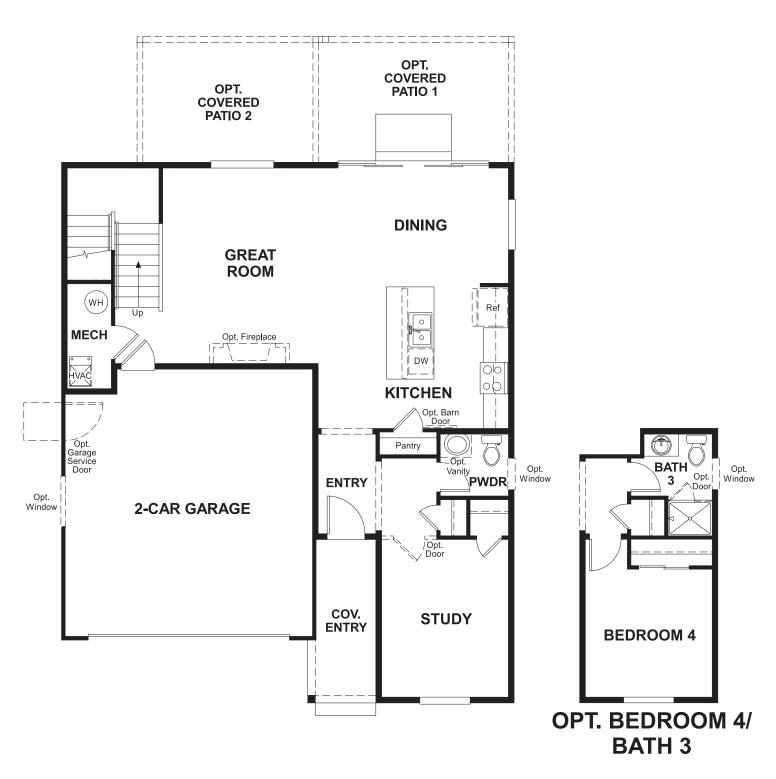

## **ABOUT THE CITRINE**

Imagine your life in this two-story home. Breakfast at the spacious kitchen island or in the nearby dining room. Spend the afternoon in your quiet study. Host a movie night in the inviting great room. At the end of the day, retreat upstairs to the master suite, complete with a roomy walk-in closet and private bath. Upstairs, you'll also enjoy two additional bedrooms, a convenient laundry and another full bath. A covered patio and a main-floor bedroom with full bath are available options.

ELEVATION B ELEVATION C

MAIN FLOOR SECOND FLOOR

Floor plans and renderings are conceptual drawings and may vary from actual plans and homes as built. Options and features may not be available on all homes and are subject to change without notice. Actual homes may vary from photos and/or drawings which show upgraded landscaping and may not represent the lowest-priced homes in the community. Features may include optional upgrades and may not be available on all homes. Square footage numbers are approximate and are subject to change without notice. Prices, specifications and availability subject to change without notice. ©2019 Richmond American Homes, Richmond American Homes of Colorado, Inc. 5/10/2019