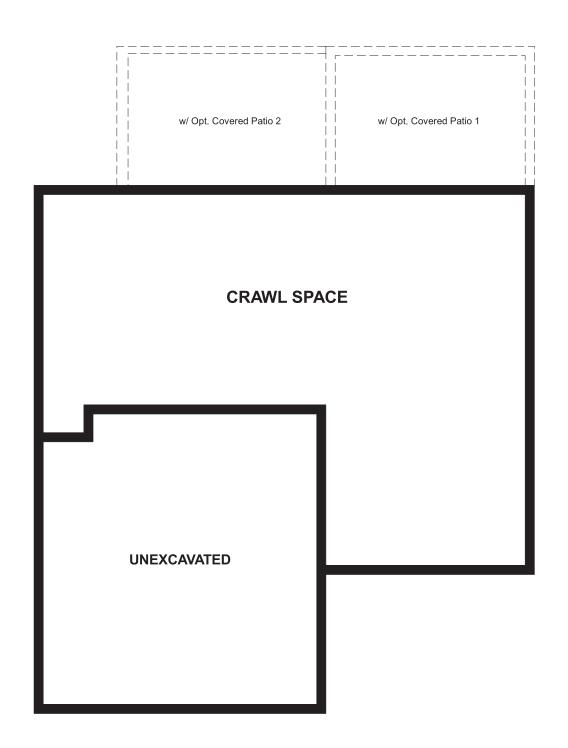

Approx. 1,830 sq. ft. | 2 stories | 3-4 bedrooms | 2-car garage | Plan #D903

**CRAWL SPACE** 