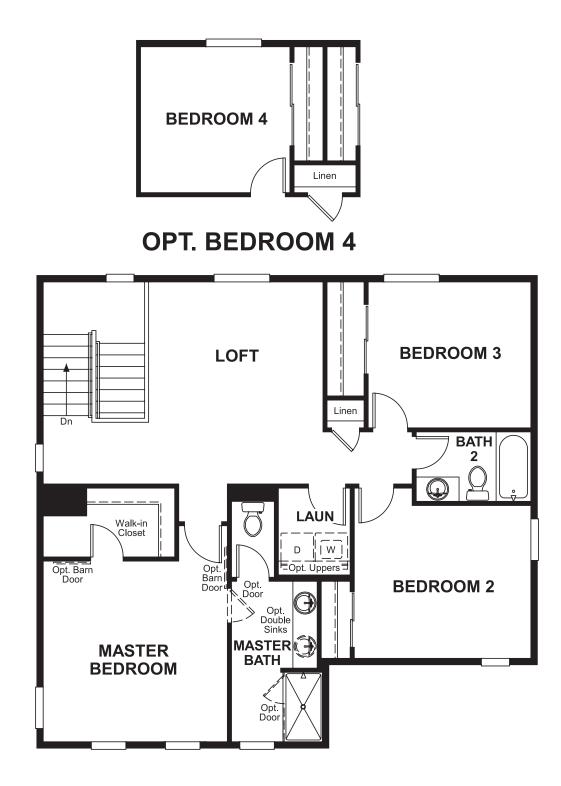

Approx. 1,830 sq. ft. | 2 stories | 3-4 bedrooms | 2-car garage | Plan #D903

**CRAWL SPACE** 

## **ABOUT THE CORAL**

The main floor of this delightful plan offers a large, uninterrupted space for relaxing, entertaining and dining. The kitchen features a large center island with seating and opens to the dining and great room. Upstairs, there's a large loft, a full bath tucked between two inviting bedrooms, and a private master suite with walk-in closet and convenient master bath. Options include a covered patio and a bedroom in lieu of the loft.