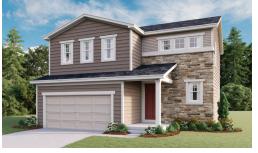

ELEVATION D

## **ABOUT THE CORAL**

The main floor of this delightful plan offers a large, uninterrupted space for relaxing, entertaining and dining. The kitchen features a large center island with seating and opens to the dining and great room. Upstairs, there's a large loft, a full bath tucked between two inviting bedrooms, and a private master suite with walk-in closet and convenient master bath. Options include a covered patio and a bedroom in lieu of the loft.