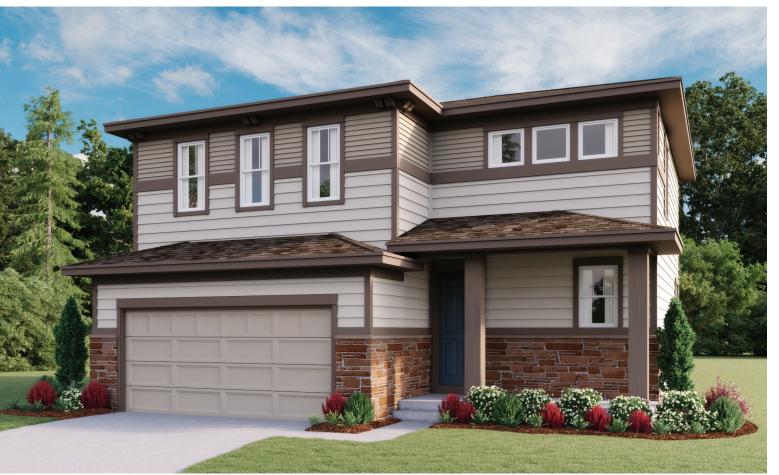

e | Plan #D903

**CRAWL SPACE** 



## COMMUNITY LOCATION:

Seasons at Bella Mesa | Mikelson Boulevard & Mitchell Street | Castle Rock, CO 80104 | 303.850.5750



Floor plans and renderings are conceptual drawings and may vary from actual plans and homes as built. Options and features may not be available on all homes and are subject to change without notice. Actual homes may vary from photos and/or drawings which show upgraded landscaping and may not represent the lowest-priced homes in the community. Features may include optional upgrades and may not be available on all homes. Square footage numbers are approximate and are subject to change without notice. Prices, specifications and availability subject to change without notice. @2019 Richmond American Homes of Colorado, Inc. 5/10/2019



ELEVATION D

## **ABOUT THE CORAL**

The main floor of this delightful plan offers a large, uninterrupted space for relaxing, entertaining and dining. The kitchen features a large center island with seating and opens to the dining and great room. Upstairs, there's a large loft, a full bath tucked between two inviting bedrooms, and a private master suite with walk-in closet and convenient master bath. Options include a covered patio and a bedroom in lieu of the loft.







ELEVATION B

ELEVATION C





Floor plans and renderings are conceptual drawings and may vary from actual plans and homes as built. Options and features may not be available on all homes and are subject to change without notice. Actual homes may vary from photos and/or drawings which show upgraded landscaping and may n