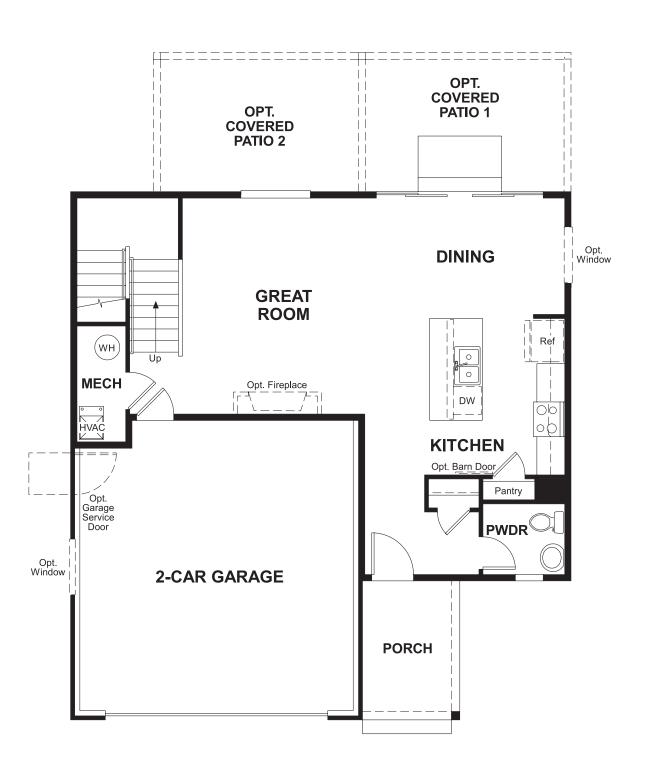

Approx. 1,830 sq. ft. | 2 stories | 3-4 bedrooms | 2-car garage | Plan #D903

**CRAWL SPACE** 

## **ABOUT THE CORAL**

The main floor of this delightful plan offers a large, uninterrupted space for relaxing, entertaining and dining. The kitchen features a large center island with seating and opens to the dining and great room. Upstairs, there's a large loft, a full bath tucked between two inviting bedrooms, and a private master suite with walk-in closet and convenient master bath. Options include a covered patio and a bedroom in lieu of the loft.