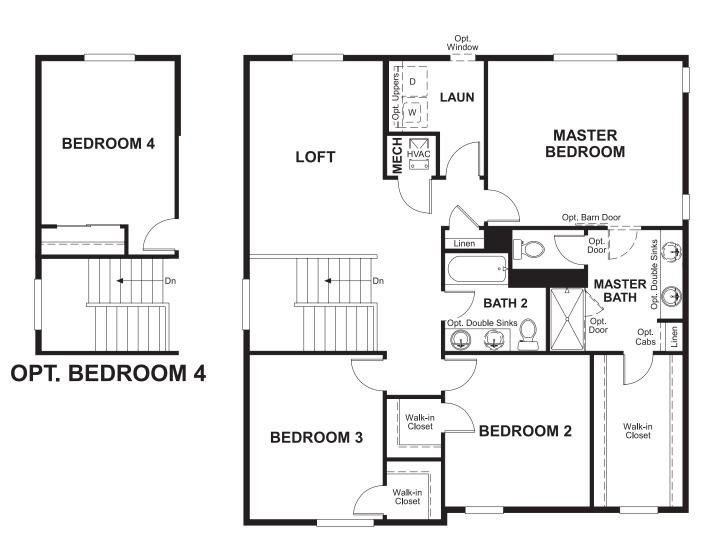

## **ABOUT THE LAPIS**

The main floor of the beautiful Lapis plan offers versatile flex space, an inviting great room and an open dining room that flows into a corner kitchen with a center island and walk-in pantry. Upstairs, enjoy a large loft, a convenient laundry and a luxurious master suite. Personalize this plan with a cozy fireplace, a private study and an additional bedroom!

MAIN FLOOR SECOND FLOOR

Floor plans and renderings are conceptual drawings and may vary from actual plans and homes as built. Options and features may not be available on all homes and are subject to change without notice. Actual homes may vary from photos and/or drawings which show upgraded landscaping and may not represent the lowest-priced homes in the community. Features may include optional upgrades and may not be available on all homes. Square footage numbers are approximate and are subject to change without notice. Prices, specifications and availability subject to change without notice. ©2019 Richmond American Homes, Richmond American Homes of Colorado, Inc. 5/10/2019