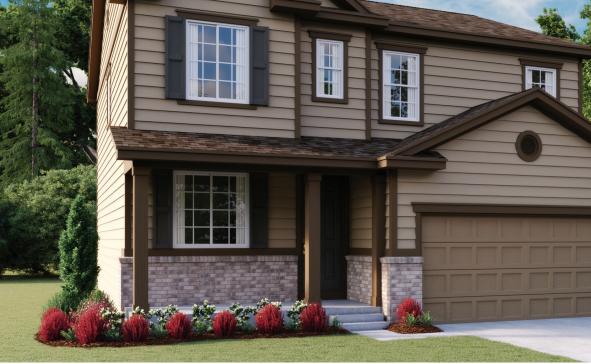

## THE LAPIS

Approx. 2,200 sq. ft. | 2 stories | 3-4 bedrooms | 2-car garage | Plan #D915

**CRAWL SPACE** 

ELEVATION G

ELEVATION D

ELEVATION E

ELEVATION F