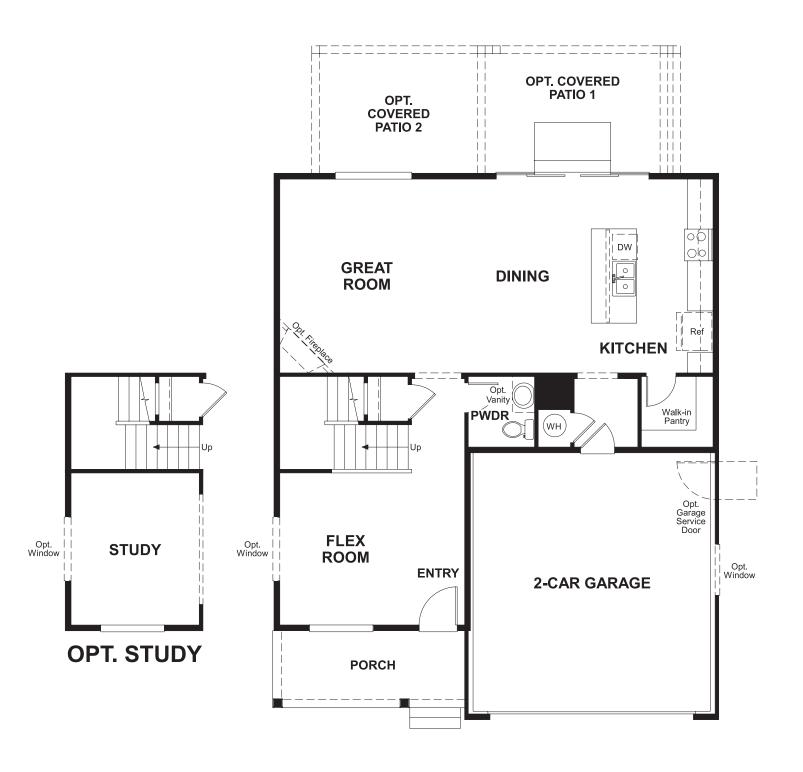

## **ABOUT THE LAPIS**

The main floor of the beautiful Lapis plan offers versatile flex space, an inviting great room and an open dining room that flows into a corner kitchen with a center island and walk-in pantry. Upstairs, enjoy a large loft, a convenient laundry and a luxurious master suite. Personalize this plan with a cozy fireplace, a private study and an additional bedroom!

MAIN FLOOR SECOND FLOOR

Floor plans and renderings are conceptual drawings and may vary from actual plans and homes as built. Options and features may not be available on all homes and are subject to change without notice. Actual homes may vary from photos and/or drawings which show upgraded landscaping and may not represent the lowest-priced homes in the community. Features may include optional upgrades and may not be available on all homes. Square footage numbers are approximate and are subject to change without notice. Prices, specifications and availability subject to change without notice. ©2019 Richmond American Homes, Richmond American Homes of Colorado, Inc. 5/10/2019