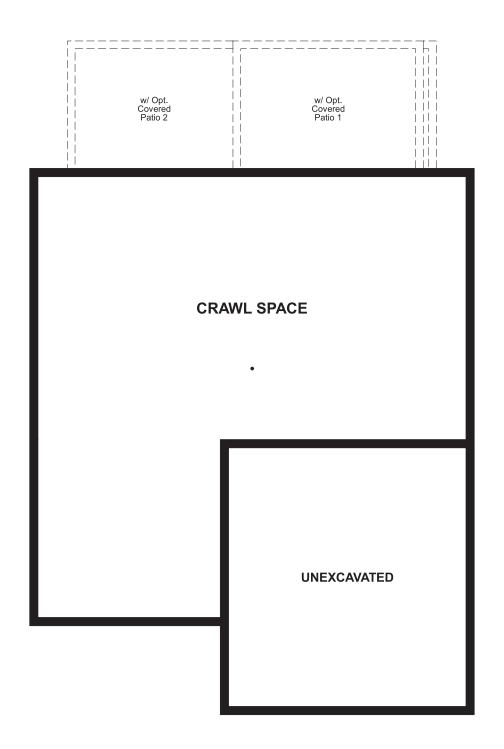

## THE LAPIS

Approx. 2,200 sq. ft. | 2 stories | 3-4 bedrooms | 2-car garage | Plan #D915

**CRAWL SPACE** 

ELEVATION G