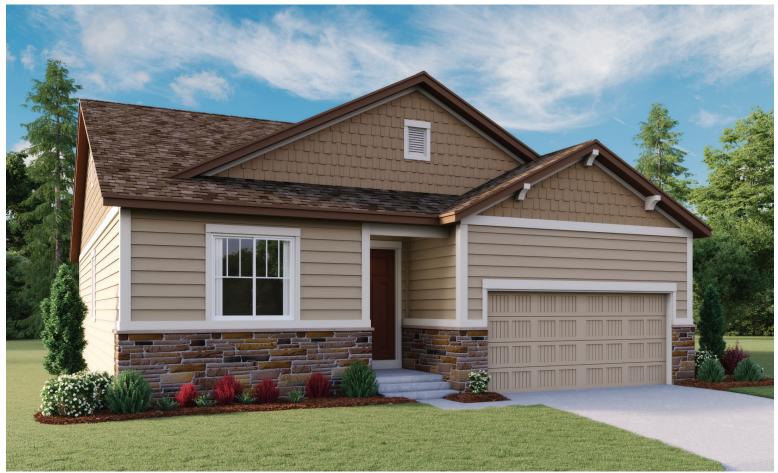

NITY LOCATION:

The Reserve at Cobblestone Ranch | 6895 Greenwater Circle | Castle Rock, CO 80108 | 720.745.7816



Floor plans and renderings are conceptual drawings and may vary from actual plans and homes as built. Options and features may not be available on all homes and are subject to change without notice. Actual homes may vary from photos and/or drawings which show upgraded landscaping and may not represent the lowest-priced homes in the community. Features may include optional upgrades and may not be available on all homes. Square footage numbers are approximate and are subject to change without notice. Prices, specifications and availability subject to change without notice. @2019 Richmond American Homes, Richmond American Homes, Richmond American Homes, Colorado, Inc. 5/8/2019



ELEVATION D

#### ABOUT THE PONDEROSA

The ranch-style Ponderosa plan was designed for entertaining. An inviting kitchen, complete with center island and breakfast nook, flows into a spacious great room, and an optional covered patio is the perfect place to gather with family and friends. The well-appointed home also features a central laundry and three generous bedrooms, including a private master suite with an attached bath and oversized walk-in closet. Personalization options include a gourmet kitchen, sunroom, deluxe master bath and finished basement.



ELEVATION A

ELEVATION B

## THE RESERVE AT COBBLESTONE RANCH

# THE PONDEROSA

Approx. 1,520 sq. ft. | 1 story | 3-5 bedrooms | 2- to 3-car garage | Plan #D149





ELEVATION C

### **RICHMONDAMERICAN.COM**

# THE PONDEROSA Approx.