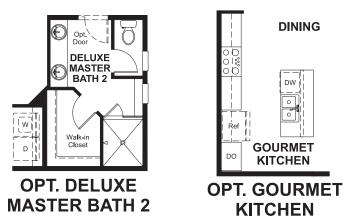

#### ABOUT THE PONDEROSA

The ranch-style Ponderosa plan was designed for entertaining. An inviting kitchen, complete with center island and breakfast nook, flows into a spacious great room, and an optional covered patio is the perfect place to gather with family and friends. The well-appointed home also features a central laundry and three generous bedrooms, including a private master suite with an attached bath and oversized walk-in closet. Personalization options include a gourmet kitchen, sunroom, deluxe master bath and finished basement.