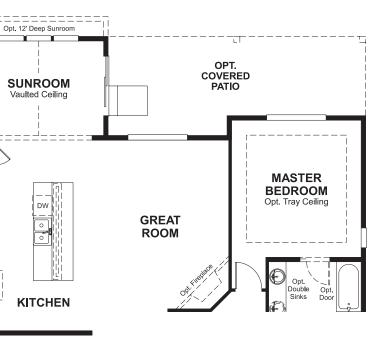

#### ABOUT THE PONDEROSA

The ranch-style Ponderosa plan was designed for entertaining. An inviting kitchen, complete with center island and breakfast nook, flows into a spacious great room, and an optional covered patio is the perfect place to gather with family and friends. The well-appointed home also features a central laundry and three generous bedrooms, including a private master suite with an attached bath and oversized walk-in closet. Personalization options include a gourmet kitchen, sunroom, deluxe master bath and finished basement.

# THE PONDEROSA Approx. 1,520 sq. ft. | 1 story | 3-5 bedrooms | 2- to 3-car garage | Plan #D149

MAIN FLOOR

Floor plans and renderings are conceptual drawings and may vary from actual plans and homes as built. Options and features may not be available on all homes and are subject to change without notice. Actual homes may vary from photos and/or drawings which show upgraded landscaping and may not represent the lowest-priced homes in the community. Features may include optional upgrades and may not be available on all homes. Square footage numbers are approximate and are subject to change without notice. Prices, specifications and availability subject to change without notice. ©2019 Richmond American Homes, Richmond American Homes of Colorado, Inc. 5/8/2019