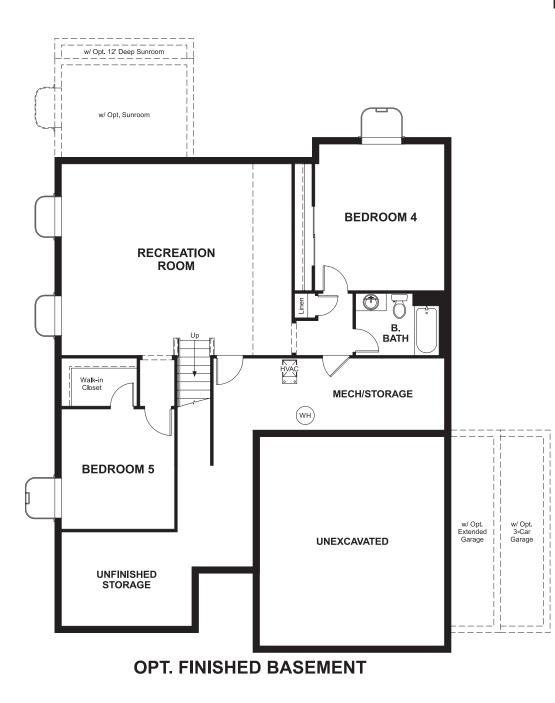

THE RESERVE THE PC Approx. 1,520 sq.

# THE PONDEROSA Approx. 1,520 sq. ft. | 1 story | 3-5 bedrooms | 2- to 3-car garage | Plan #D149

MAIN FLOOR

Floor plans and renderings are conceptual drawings and may vary from actual plans and homes as built. Options and features may not be available on all homes and are subject to change without notice. Actual homes may vary from photos and/or drawings which show upgraded landscaping and may not represent the lowest-priced homes in the community. Features may include optional upgrades and may not be available on all homes. Square footage numbers are approximate and are subject to change without notice. Prices, specifications and availability subject to change without notice. ©2019 Richmond American Homes, Richmond American Homes of Colorado, Inc. 5/8/2019

#### ABOUT THE PONDEROSA

The ranch-style Ponderosa plan was designed for entertaining. An inviting kitchen, complete with center island and breakfast nook, flows into a spacious great room, and an optional covered patio is the perfect place to gather with family and friends. The well-appointed home also features a central laundry and three generous bedrooms, including a private master suite with an attached bath and oversized walk-in closet. Personalization options include a gourmet kitchen, sunroom, deluxe master bath and finished basement.