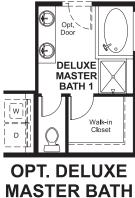

#### ABOUT THE PONDEROSA

The ranch-style Ponderosa plan was designed for entertaining. An inviting kitchen, complete with center island and breakfast nook, flows into a spacious great room, and an optional covered patio is the perfect place to gather with family and friends. The well-appointed home also features a central laundry and three generous bedrooms, including a private master suite with an attached bath and oversized walk-in closet. Personalization options include a gourmet kitchen, sunroom, deluxe master bath and finished basement.