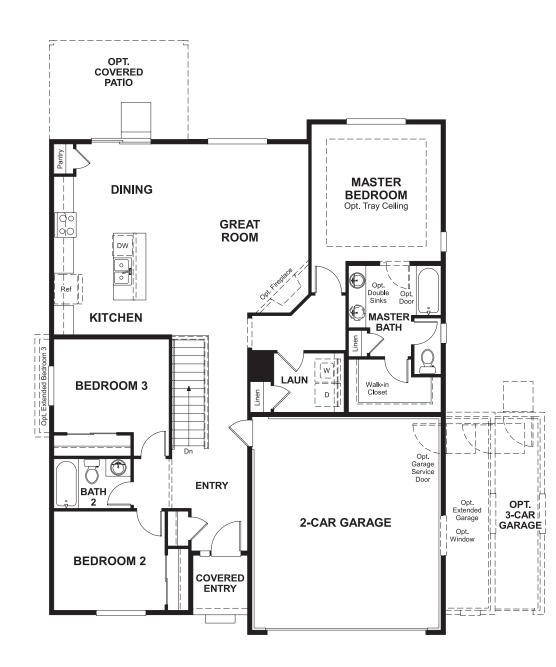

# THE PONDEROSA Approx. 1,520 sq. ft. | 1 story | 3-5 bedrooms | 2- to 3-car garage | Plan #D149

MAIN FLOOR

Floor plans and renderings are conceptual drawings and may vary from actual plans and homes as built. Options and features may not be available on all homes and are subject to change without notice. Actual homes may vary from photos and/or drawings which show upgraded landscaping and may not represent the lowest-priced homes in the community. Features may include optional upgrades and may not be available on all homes. Square footage numbers are approximate and are subject to change without notice. Prices, specifications and availability subject to change without notice. ©2019 Richmond American Homes, Richmond American Homes of Colorado, Inc. 5/8/2019

#### ABOUT THE PONDEROSA

The ranch-style Ponderosa plan was designed for entertaining. An inviting kitchen, complete with center island and breakfast nook, flows into a spacious great room, and an optional covered patio is the perfect place to gather with family and friends. The well-appointed home also features a central laundry and three generous bedrooms, including a private master suite with an attached bath and oversized walk-in closet. Personalization options include a gourmet kitchen, sunroom, deluxe master bath and finished basement.