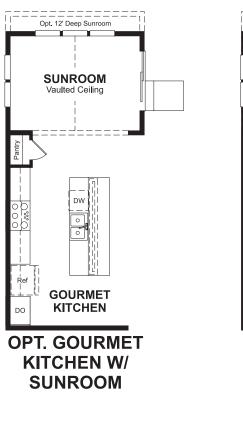

#### ABOUT THE PONDEROSA

The ranch-style Ponderosa plan was designed for entertaining. An inviting kitchen, complete with center island and breakfast nook, flows into a spacious great room, and an optional covered patio is the perfect place to gather with family and friends. The well-appointed home also features a central laundry and three generous bedrooms, including a private master suite with an attached bath and oversized walk-in closet. Personalization options include a gourmet kitchen, sunroom, deluxe master bath and finished basement.

**OPT. SUNROOM** 