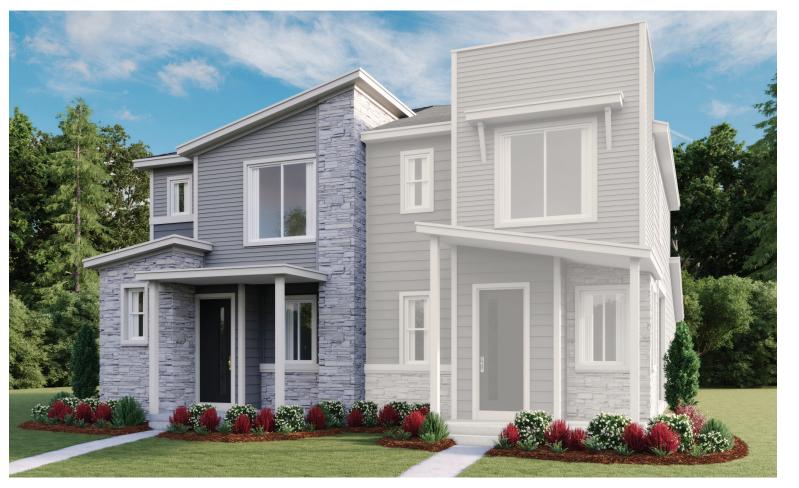

American™ | 8000 East Belleview Avenue, Suite D-30 | Greenwood Village, CO 80111 | **888.402.4663** 



Floor plans and renderings are conceptual drawings and may vary from actual plans and homes as built. Options and features may not be available on all homes and are subject to change without notice. Actual homes may vary from photos and/or drawings which show upgraded landscaping and may not represent the lowest-priced homes in the community. Features may include optional upgrades and may not be available on all homes. Square footage numbers are approximate and are subject to change without notice. Prices, specifications and availability subject to change without notice. ©2020 Richmond American Homes. In Colorado, homes are offered by Richmond American Homes of Colorado, Inc. 4/15/2020



ELEVATION D

## **ABOUT THE BOSTON**

The main floor of the beautiful Boston plan offers a convenient powder room, open living and dining rooms and a well-appointed kitchen featuring a roomy pantry, a center island and an adjacent covered patio. Upstairs, discover a laundry, a large bedroom with a private bath and an elegant master suite boasting an oversized walk-in closet and attached bath with double sinks. A 2-car garage is also included. Personalize this plan with a third bedroom!







ELEVATION A

ELEVATION B

ELEVATION C

MAIN FLOOR **SECOND FLOOR** 





Floor plans and renderings are conceptual drawings and may vary from actual plans and homes as built. Options and features may not be available on all homes and are subject to change without notice. Actual homes may vary from p