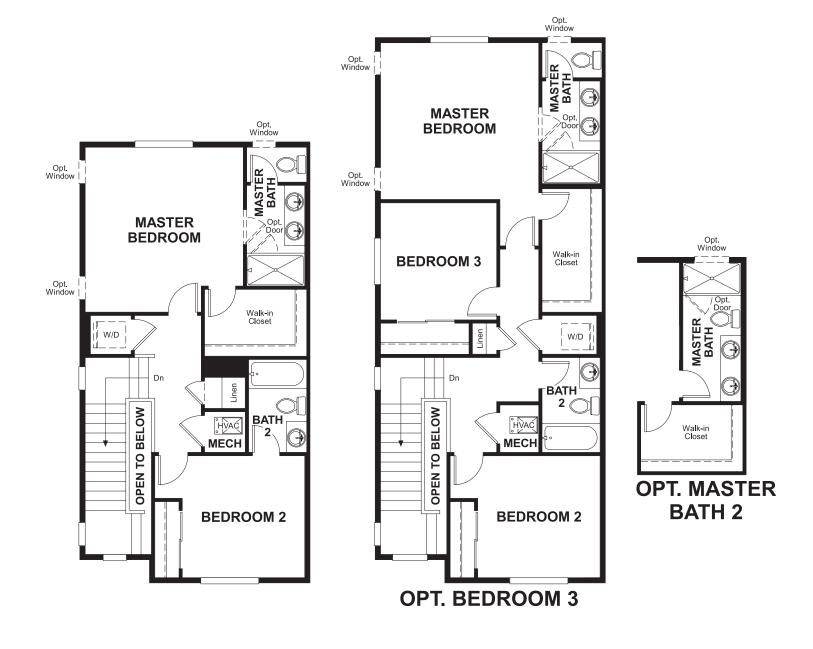

## **ABOUT THE BOSTON**

The main floor of the beautiful Boston plan offers a convenient powder room, open living and dining rooms and a well-appointed kitchen featuring a roomy pantry, a center island and an adjacent covered patio. Upstairs, discover a laundry, a large bedroom with a private bath and an elegant master suite boasting an oversized walk-in closet and attached bath with double sinks. A 2-car garage is also included. Personalize this plan with a third bedroom!

ELEVATION A

ELEVATION B

ELEVATION C

MAIN FLOOR **SECOND FLOOR** 

Floor plans and renderings are conceptual drawings and may vary from actual plans and homes as built. Options and features may not be available on all homes and are subject to change without notice. Actual homes may vary from photos and/or drawings which show upgraded landscaping and may not represent the lowest-priced homes in the community. Features may include optional upgrades and may not be available on all homes. Square footage numbers are approximate and are subject to change without notice. Prices, specifications and availability subject to change without notice. ©2020 Richmond American Homes. In Colorado, homes are offered by Richmond American Homes of Colorado, Inc. 4/15/2020