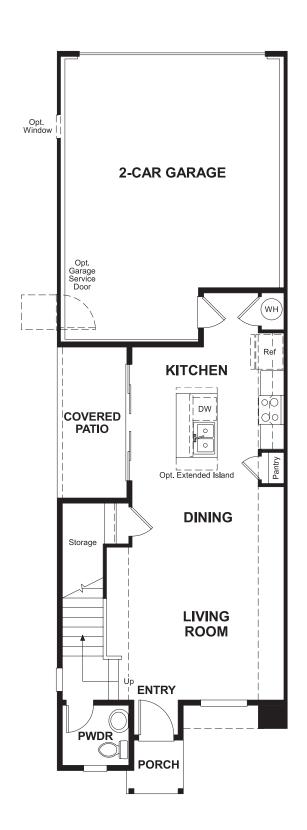

Approx. 1,260 sq. ft. | 2-stories | 2-3 bedrooms | 2-car garage | Plan #D769

## **ABOUT THE BOSTON**

The main floor of the beautiful Boston plan offers a convenient powder room, open living and dining rooms and a well-appointed kitchen featuring a roomy pantry, a center island and an adjacent covered patio. Upstairs, discover a laundry, a large bedroom with a private bath and an elegant master suite boasting an oversized walk-in closet and attached bath with double sinks. A 2-car garage is also included. Personalize this plan with a third bedroom!