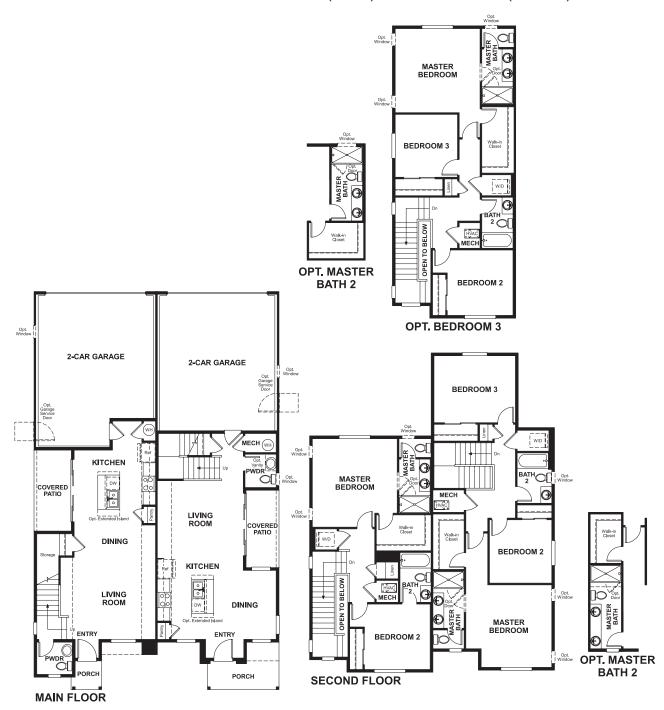

## COMBINED: BOSTON (LEFT) & CHICAGO (RIGHT)

## **ABOUT THE BOSTON**

The main floor of the beautiful Boston plan offers a convenient powder room, open living and dining rooms and a well-appointed kitchen featuring a roomy pantry, a center island and an adjacent covered patio. Upstairs, discover a laundry, a large bedroom with a private bath and an elegant master suite boasting an oversized walk-in closet and attached bath with double sinks. A 2-car garage is also included. Personalize this plan with a third bedroom!

ELEVATION A

ELEVATION B

ELEVATION C

MAIN FLOOR **SECOND FLOOR** 

Floor plans and renderings are conceptual drawings and may vary from actual plans and homes as built. Options and features may not be available on all homes and are subject to change without notice. Actual homes may vary from photos and/or drawings which show upgraded landscaping and may not represent the lowest-priced homes in the community. Features may include optional upgrades and may not be available on all homes. Square footage numbers are approximate and are subject to change without notice. Prices, specifications and availability subject to change without notice. ©2020 Richmond American Homes. In Colorado, homes are offered by Richmond American Homes of Colorado, Inc. 4/15/2020