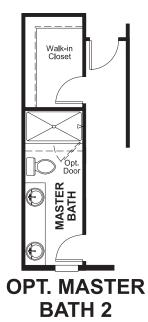

### **ABOUT THE CHICAGO**

The Chicago plan greets guests with a charming covered porch, and continues to impress with an open kitchen featuring a large pantry, center island and adjacent dining room. The main floor also offers an inviting living room, a powder room, a relaxing covered patio and a 2-car garage. Upstairs, you'll find a convenient laundry and three generous bedrooms, including a lavish master suite with an immense walk-in closet and private bath with double sinks.