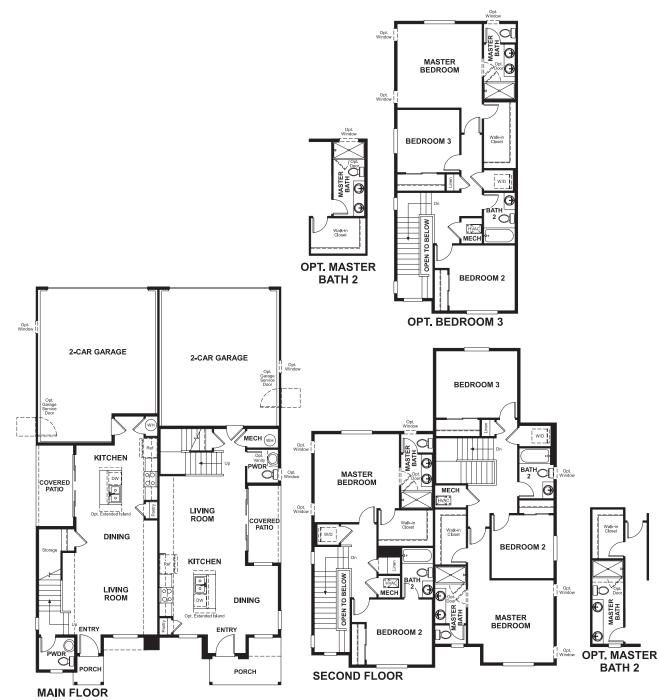

### **ABOUT THE CHICAGO**

The Chicago plan greets guests with a charming covered porch, and continues to impress with an open kitchen featuring a large pantry, center island and adjacent dining room. The main floor also offers an inviting living room, a powder room, a relaxing covered patio and a 2-car garage. Upstairs, you'll find a convenient laundry and three generous bedrooms, including a lavish master suite with an immense walk-in closet and private bath with double sinks.

# THE URBAN COLLECTION AT EASTPOINT THE CHICAGO Approx. 1,470 sq. ft. | 2-stories | 3 bedrooms | 2-car garage | Plan #D770

ELEVATION C

2-CAR GARAGE Opt. Window Opt. Garage Service Door MECH (WH Opt. Vanity PWDR | Opt. | Window  $\bigcirc$ LIVING ROOM COVERED PATIO **KITCHEN** Ref 0 o l DINING DW Opt. Extended Island ENTRY PORCH

MAIN FLOOR

Floor plans and renderings are conceptual drawings and may vary from actual plans and homes as built. Options and features may not be available on all homes and are subject to change without notice. Actual homes may vary from photos and/or drawings which show upgraded landscaping and may not represent the lowest-priced homes in the community. Features may include optional upgrades and may not be available on all homes. Square footage numbers are approximate and are subject to change without notice. Prices, specifications and availability subject to change without notice. Q2020 Richmond American Homes. In Colorado, homes are offered by Richmond American Homes of Colorado, Inc. 4/15/2020

#### SECOND FLOOR

RICHMONDAMERICAN.COM / URBANCOLLECTION