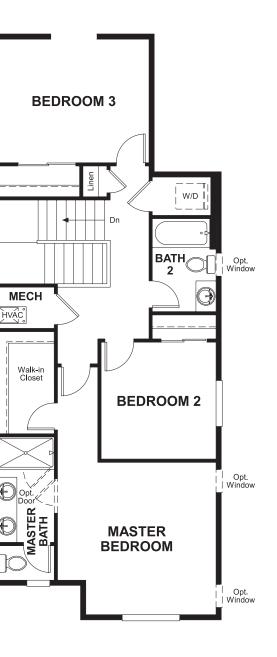

### **ABOUT THE CHICAGO**

The Chicago plan greets guests with a charming covered porch, and continues to impress with an open kitchen featuring a large pantry, center island and adjacent dining room. The main floor also offers an inviting living room, a powder room, a relaxing covered patio and a 2-car garage. Upstairs, you'll find a convenient laundry and three generous bedrooms, including a lavish master suite with an immense walk-in closet and private bath with double sinks.

#### SECOND FLOOR

RICHMONDAMERICAN.COM / URBANCOLLECTION