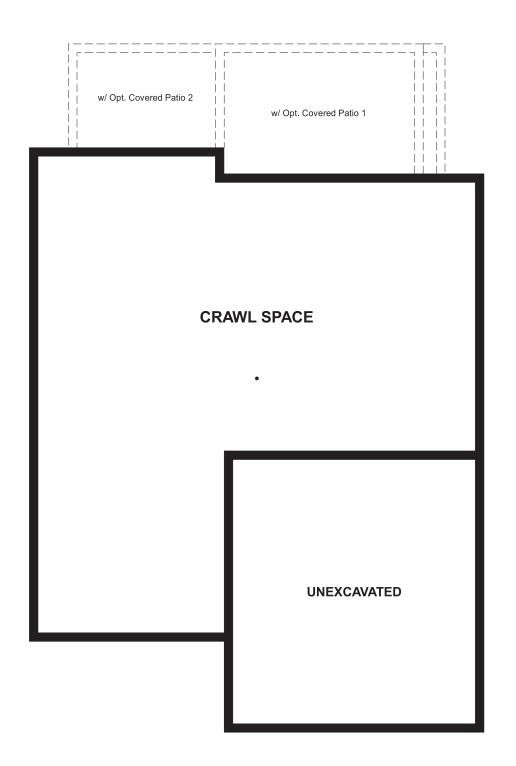

## THE LAPIS

Approx. 2,270 sq. ft. | 2 stories | 3-4 bedrooms | 2-car garage | Plan #D915

**CRAWL SPACE** 