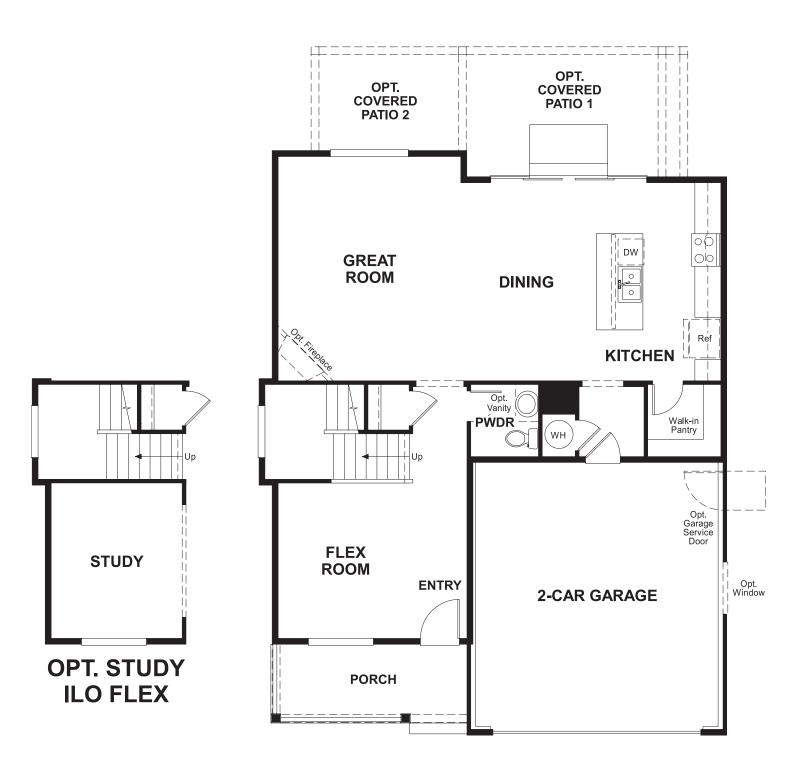

## **ABOUT THE LAPIS**

The main floor of the beautiful Lapis plan offers versatile flex space, an inviting great room and an open dining room that flows into a corner kitchen with a center island and walk-in pantry. Upstairs, enjoy a large loft, a convenient laundry and a luxurious master suite. Personalize this plan with a cozy fireplace, a private study and an additional bedroom!

ELEVATION B

MAIN FLOOR SECOND FLOOR

Floor plans and renderings are conceptual drawings and may vary from actual plans and homes as built. Options and features may not be available on all homes and are subject to change without notice. Actual homes may vary from photos and/or drawings which show upgraded landscaping and may not represent the lowest-priced homes in the community. Features may include optional upgrades and may not be available on all homes. Square footage numbers are approximate and are subject to change without notice. Prices, specifications and availability subject to change without notice. ©2019 Richmond American Homes, Richmond American Homes of Colorado, Inc. 5/15/2019