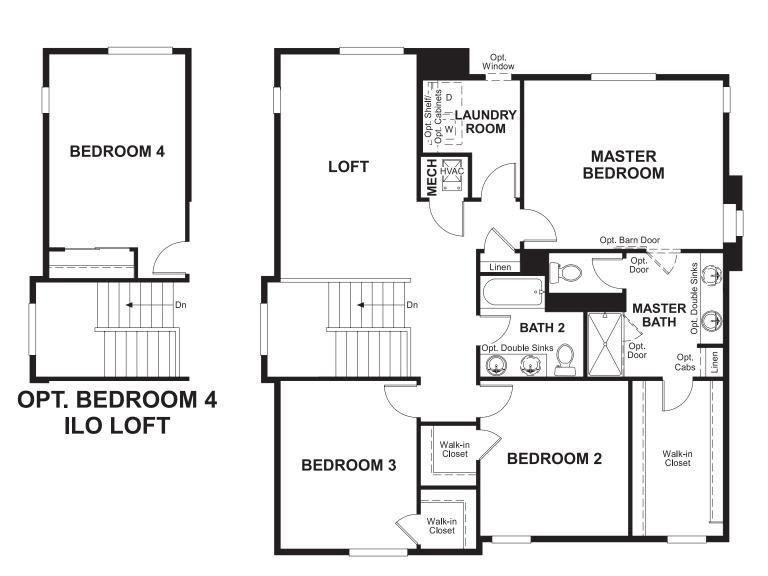

## **ABOUT THE LAPIS**

The main floor of the beautiful Lapis plan offers versatile flex space, an inviting great room and an open dining room that flows into a corner kitchen with a center island and walk-in pantry. Upstairs, enjoy a large loft, a convenient laundry and a luxurious master suite. Personalize this plan with a cozy fireplace, a private study and an additional bedroom!

ELEVATION B

MAIN FLOOR SECOND FLOOR

Floor plans and renderings are conceptual drawings and may vary from actual plans and homes as built. Options and features may not be available on all homes and are subject to change without notice. Actual homes may vary from photos and/or drawings which show upgraded landscaping and may not represent the lowest-priced homes in the community. Features may include optional upgrades and may not be available on all homes. Square footage numbers are approximate and are subject to change without notice. Prices, specifications and availability subject to change without notice. ©2019 Richmond American Homes, Richmond American Homes of Colorado, Inc. 5/15/2019