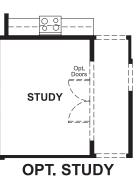

MAIN FLOOR OPTIONS

### ABOUT THE PERIDOT

At the heart of the ranch-style Peridot plan, an inviting kitchen with a center island, walk-in pantry and dining area overlooks a spacious great room and an optional covered patio. Four generous bedrooms, including a beautiful master suite with a private bath and oversized walk-in closet, offer plenty of space for rest and relaxation. Other notable features include a central laundry and mudroom. Make this home your own with an optional study in lieu of a bedroom or a cozy fireplace!