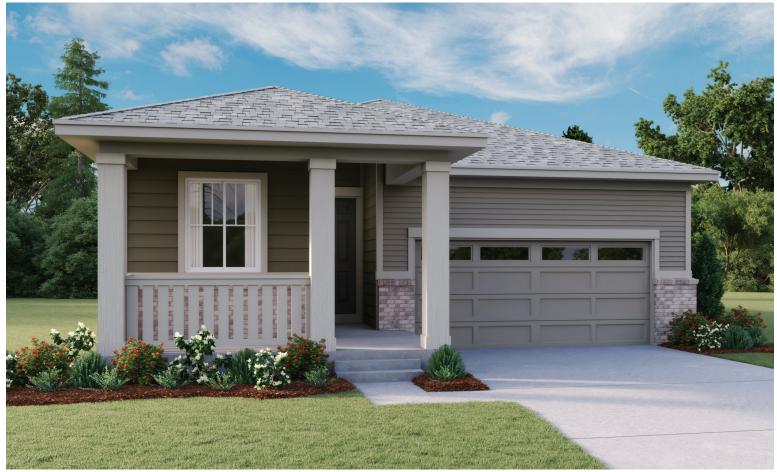

# Approx. 1,840 sq. ft. | 1 story | 4 bedrooms | 2-car garage | Plan #D908

**ELEVATION B** 