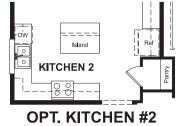

MAIN FLOOR OPTIONS

### ABOUT THE PERIDOT

At the heart of the ranch-style Peridot plan, an inviting kitchen with a center island, walk-in pantry and dining area overlooks a spacious great room and an optional covered patio. Four generous bedrooms, including a beautiful master suite with a private bath and oversized walk-in closet, offer plenty of space for rest and relaxation. Other notable features include a central laundry and mudroom. Make this home your own with an optional study in lieu of a bedroom or a cozy fireplace!