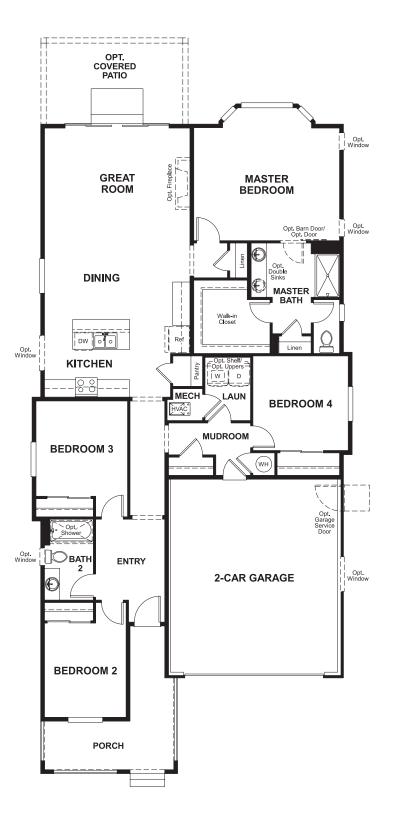

### ABOUT THE PERIDOT

At the heart of the ranch-style Peridot plan, an inviting kitchen with a center island, walk-in pantry and dining area overlooks a spacious great room and an optional covered patio. Four generous bedrooms, including a beautiful master suite with a private bath and oversized walk-in closet, offer plenty of space for rest and relaxation. Other notable features include a central laundry and mudroom. Make this home your own with an optional study in lieu of a bedroom or a cozy fireplace!

## THE PERIDOT | Approx. 1,840 sq. ft. | 1 story | 4 bedrooms | 2-car garage | Plan #D908

MAIN FLOOR

Floor plans and renderings are conceptual drawings and may vary from actual plans and homes as built. Options and features may not be available on all homes and are subject to change without notice. Actual homes may vary from photos and/or drawings which show upgraded landscaping and may not represent the lowest-priced homes in the community. Features may include optional upgrades and may not be available on all homes. Square footage numbers are approximate and are subject to change without notice. Prices, specifications and availability subject to change without notice. S(2019 Richmond American Homes, Richmond American Homes of Colorado, Inc. 5/15/2019