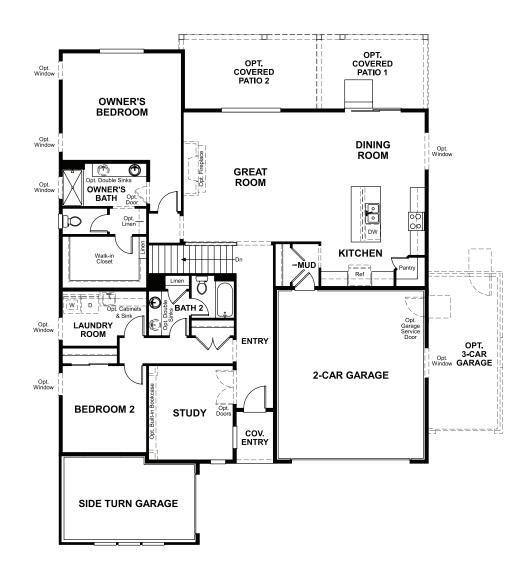

## ABOUT THE DECKER

Highlights of the ranch-style Decker plan include a private study, a spacious great room and an impressive corner kitchen with a walk-in pantry, center island and comfortable nook. The elegant owner's suite boasts a private bath with optional double sinks and an expansive walk-in closet, and the generous second bedroom and full bath are perfect for family or guests. Abundant personalization options, including a gourmet kitchen, sunroom, finished basement, covered patio and 3-car garage truly allow you to make this home your own.

ELEVATION A

ELEVATION B ELEVATION C

I C ELEVATION D

MAIN FLOOR MAIN FLOOR OPTIONS

Floor plans and renderings are conceptual drawings and may vary from actual plans and homes as built. Options and features may not be available on all homes and are subject to change without notice. Actual homes may vary from photos and/or drawings which show upgraded landscaping and may not represent the lowest-priced homes in the community. Features may include optional upgrades and may not be available on all homes. Square footage numbers are approximate and are subject to change without notice. Prices, specifications and availability subject to change without notice. ©2021 Richmond American Homes, Richmond American Homes of Colorado, Inc. 2/18/2021