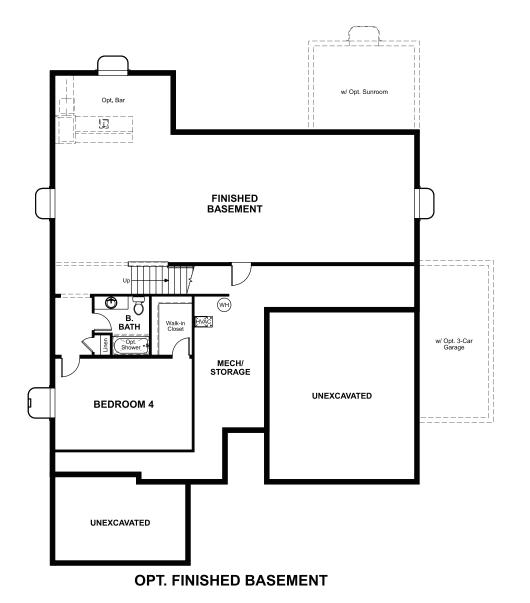

## **BASEMENT**

## ABOUT THE DECKER

Highlights of the ranch-style Decker plan include a private study, a spacious great room and an impressive corner kitchen with a walk-in pantry, center island and comfortable nook. The elegant owner's suite boasts a private bath with optional double sinks and an expansive walk-in closet, and the generous second bedroom and full bath are perfect for family or guests. Abundant personalization options, including a gourmet kitchen, sunroom, finished basement, covered patio and 3-car garage truly allow you to make this home your own.