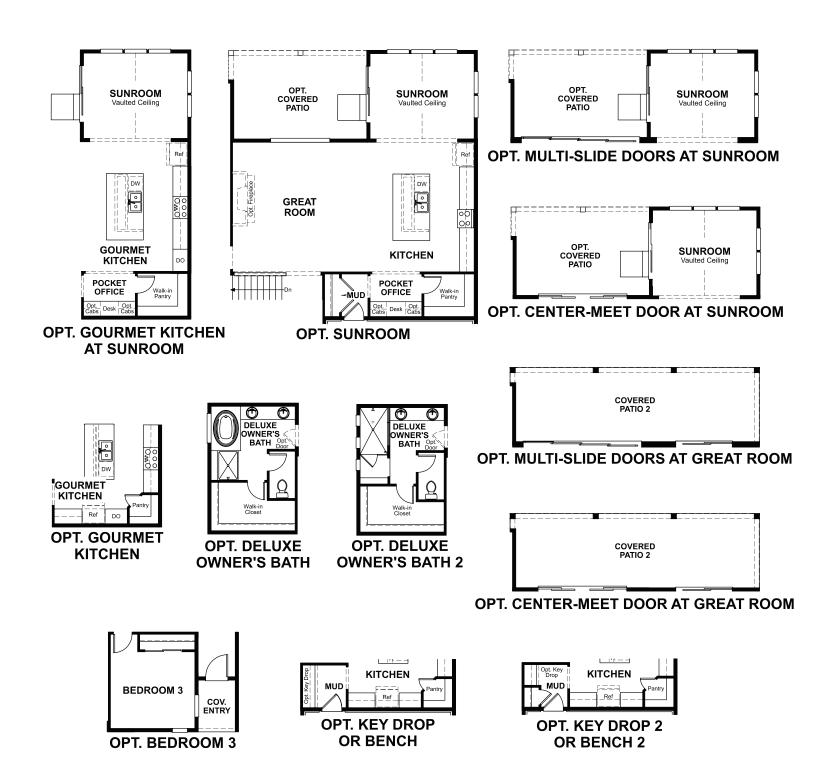

## ABOUT THE DECKER

Highlights of the ranch-style Decker plan include a private study, a spacious great room and an impressive corner kitchen with a walk-in pantry, center island and comfortable nook. The elegant owner's suite boasts a private bath with optional double sinks and an expansive walk-in closet, and the generous second bedroom and full bath are perfect for family or guests. Abundant personalization options, including a gourmet kitchen, sunroom, finished basement, covered patio and 3-car garage truly allow you to make this home your own.

ELEVATION A

ELEVATION B ELEVATION C

I C ELEVATION D

MAIN FLOOR MAIN FLOOR OPTIONS

Floor plans and renderings are conceptual drawings and may vary from actual plans and homes as built. Options and features may not be available on all homes and are subject to change without notice. Actual homes may vary from photos and/or drawings which show upgraded landscaping and may not represent the lowest-priced homes in the community. Features may include optional upgrades and may not be available on all homes. Square footage numbers are approximate and are subject to change without notice. Prices, specifications and availability subject to change without notice. ©2021 Richmond American Homes, Richmond American Homes of Colorado, Inc. 2/18/2021