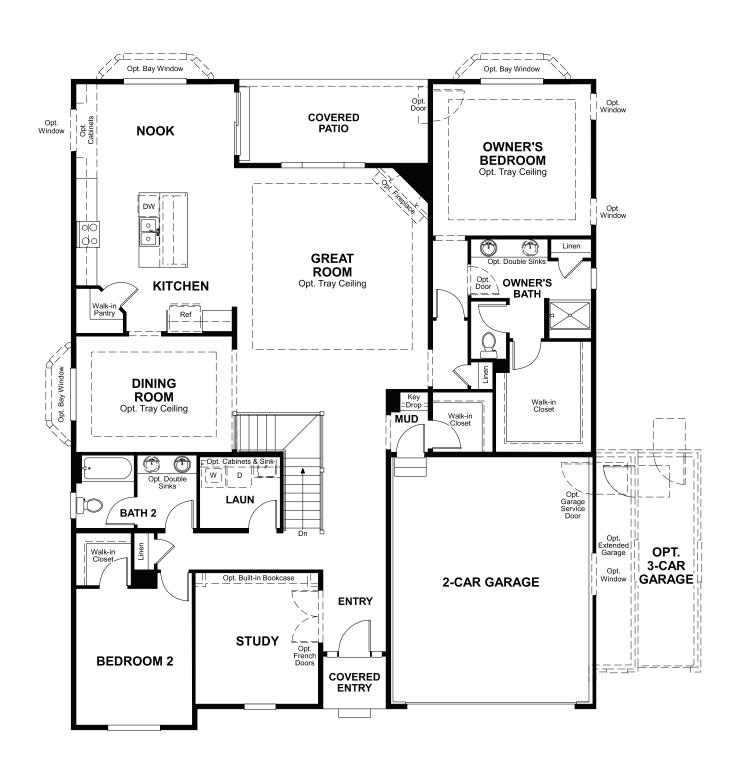

### **ABOUT THE DELANEY**

The entry of the ranch-style Delaney floor plan leads to a generous great room and kitchen with walk-in pantry and central island. The owner's bedroom is located away from the other bedroom for added privacy. A quiet study, convenient laundry, formal dining room and covered patio complete the design.

ELEVATION B

ELEVATION C

MAIN FLOOR MAIN FLOOR OPTIONS

Floor plans and renderings are conceptual drawings and may vary from actual plans and homes as built. Options and features may not be available on all homes and are subject to change without notice. Actual homes may vary from photo's and/or drawings which show upgraded landscaping and may not represent the lowest-priced homes in the community. Features may include optional upgrades and may not be available on all homes. Square footage numbers are approximate and are subject to change without notice. Prices, specifications and availability subject to change without notice. ©2021 Richmond American Homes, Richmond American Homes of Colorado, Inc. 1/6/2021