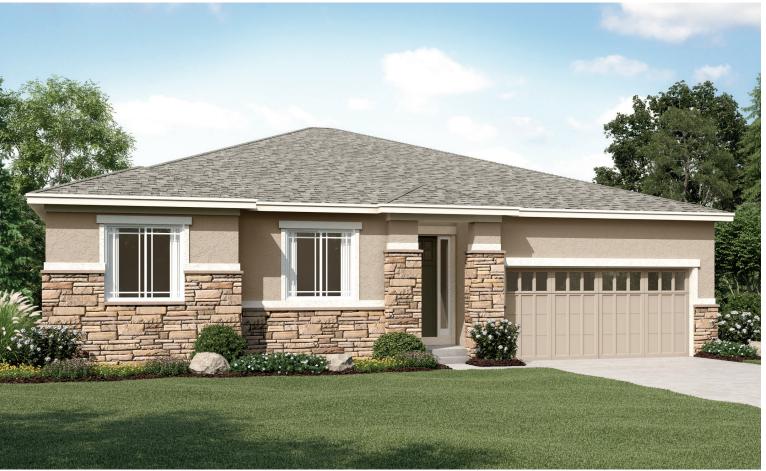

LERY LOCATION:**

Denver Metro Home Gallery™ | 8000 East Belleview Avenue, Suite C-12 | Greenwood Village, CO 80111 | **888.402.4663** 



Floor plans and renderings are conceptual drawings and may vary from actual plans and homes as built. Options and features may not be available on all homes and are subject to change without notice. Actual homes may vary from photos and/or drawings which show upgraded landscaping and may not represent the lowest-priced homes in the community. Features may include optional upgrades and may not be available on all homes. Square footage numbers are approximate and are subject to change without notice. Prices, specifications and availability subject to change without notice. ©2021 Richmond American Homes, Richmond American Homes of Colorado, Inc. 1/6/2021



ELEVATION D

### **ABOUT THE DELANEY**

The entry of the ranch-style Delaney floor plan leads to a generous great room and kitchen with walk-in pantry and central island. The owner's bedroom is located away from the other bedroom for added privacy. A quiet study, convenient laundry, formal dining room and covered patio complete the design.







ELEVATION B

ELEVATION C

MAIN FLOOR MAIN FLOOR OPTIONS





Floor plans and renderings are conceptual drawings and may vary from actual plans and homes as built. Options and features may not be available on all homes and are subject to change without notice. Actual homes may vary from photo's and/or drawings which show upgraded landscaping and may not represent the lowest-priced homes in the community. Features may include optional upgrades and