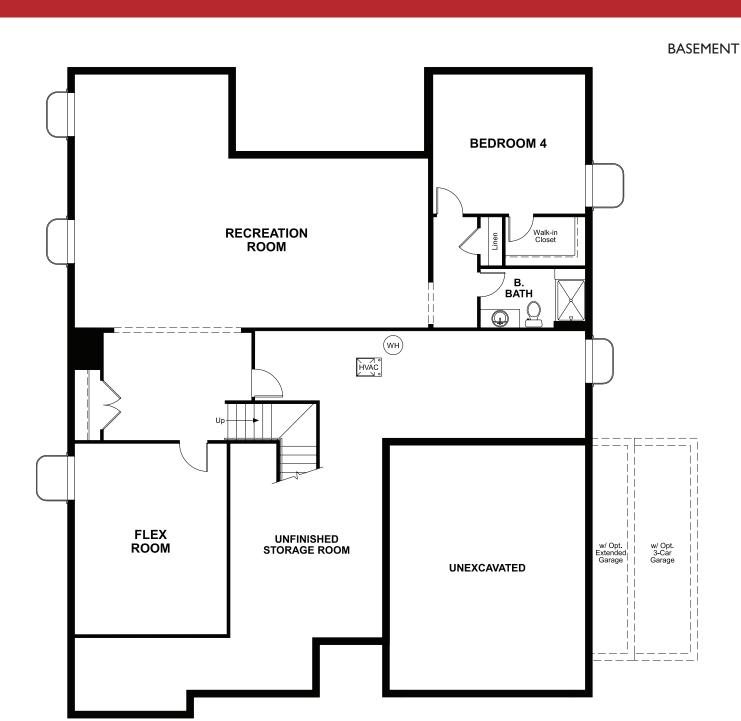

CLIFFROSE AT HOMESTEAD AT CRYSTAL VALLEY

# THE DELANEY

Approx. 2,350 sq. ft. | | story | 3-4 bedrooms | 2- to 3-car garage | Plan #D22D



## **OPT. FINISHED BASEMENT**

#### **COMMUNITY LOCATION:**

Cliffrose at Homestead at Crystal Valley | 2627 Hillcroft Lane | Castle Rock, CO 80104 | 303.850.5750

#### **HOME GALLERY LOCATION:**

Denver Metro Home Gallery™ | 8000 East Belleview Avenue, Suite C-12 | Greenwood Village, CO 80111 | **888.402.4663** 



Floor plans and renderings are conceptual drawings and may vary from actual plans and homes as built. Options and features may not be available on all homes and are subject to change without notice. Actual homes may vary from photos and/or drawings which show upgraded landscaping and may not represent the lowest-priced homes in the community. Features may include optional upgrades and may not be available on all homes. Square footage numbers are approximate and are subject to