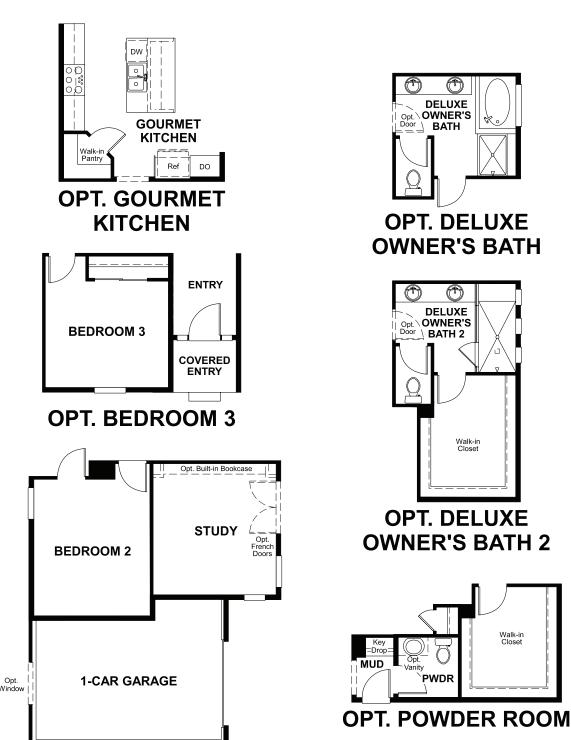

ndscaping and may not represent the lowest-priced homes in the community. Features may include optional upgrades and may not be available on all homes. Square footage numbers are approximate and are subject to change without notice. Prices, specifications and availability subject to change without notice. ©2021 Richmond American Homes, Richmond American Homes of Colorado, Inc. 1/6/2021



ELEVATION D

### **ABOUT THE DELANEY**

The entry of the ranch-style Delaney floor plan leads to a generous great room and kitchen with walk-in pantry and central island. The owner's bedroom is located away from the other bedroom for added privacy. A quiet study, convenient laundry, formal dining room and covered patio complete the design.







ELEVATION B

ELEVATION C

MAIN FLOOR MAIN FLOOR OPTIONS





Floor plans and renderings are conceptual drawings and may vary from actual plans and homes as built. Options and features may not be available on all homes and are subject to change without notice. Actual homes may vary from photo's and/or drawings which show upgraded landscaping and may not represent the lowest-priced homes in the community. Features may include optional upgrades and may not be available on all homes. Square footage numbers are approximate and are subject to change without notice. Prices, specifications and availability subject to change without notice. ©2021 Richmond American Homes, Richmond American Homes of Colorado, Inc. 1/6/2021

Floor plans and renderings are conceptual drawings and may vary from actual plans and homes as built. Options and features may not be av