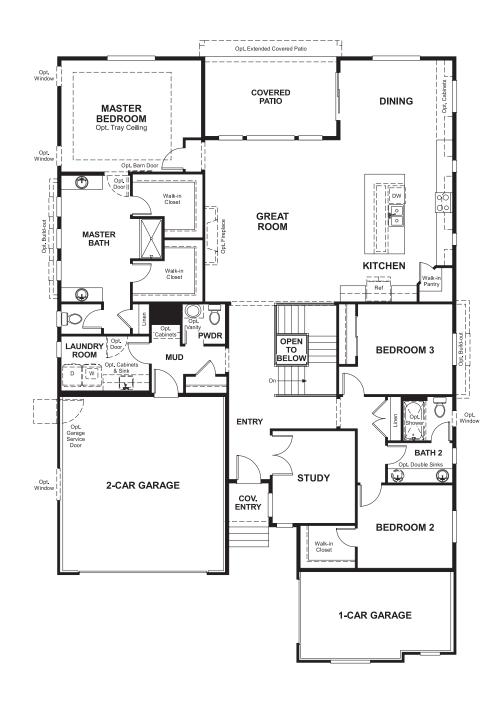

# THE PINECREST

Approx. 2,440 sq. ft. | 1 story | 3-5 bedrooms | 3-car garage | Plan #D853

### **ABOUT THE PINECREST**

At the heart of the ranch-style Pinecrest plan is an expansive great room that overlooks a generous covered patio. An adjacent dining room flows into an inviting kitchen featuring a spacious island and walk-in pantry, and a private master suite boasts dual walk-in closets. You'll also appreciate convenient laundry and powder rooms, two additional bedrooms with a shared bath, and a quiet study. Make this home your own with an optional deluxe master bath, a guest suite with a living room, and a finished basement.

ELEVATION A

ELEVATION B

MAIN FLOOR MAIN FLOOR OPTIONS