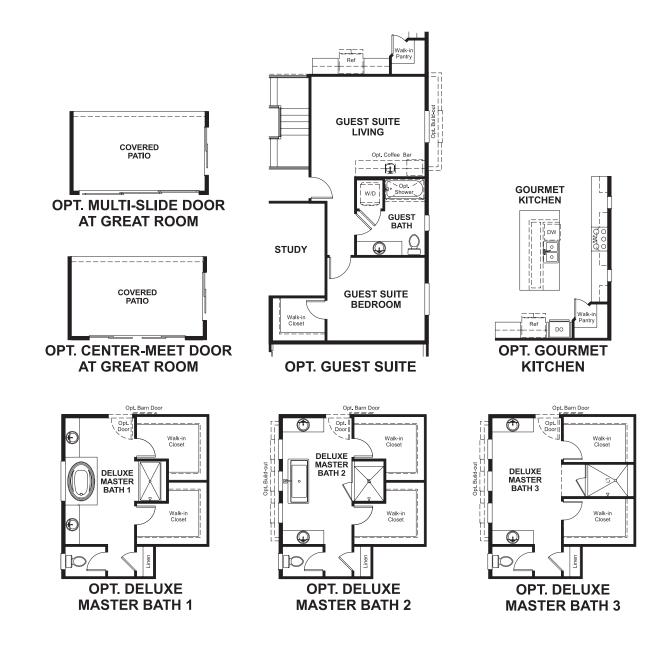

### **ABOUT THE PINECREST**

At the heart of the ranch-style Pinecrest plan is an expansive great room that overlooks a generous covered patio. An adjacent dining room flows into an inviting kitchen featuring a spacious island and walk-in pantry, and a private master suite boasts dual walk-in closets. You'll also appreciate convenient laundry and powder rooms, two additional bedrooms with a shared bath, and a quiet study. Make this home your own with an optional deluxe master bath, a guest suite with a living room, and a finished basement.

ELEVATION A

ELEVATION B

MAIN FLOOR MAIN FLOOR OPTIONS