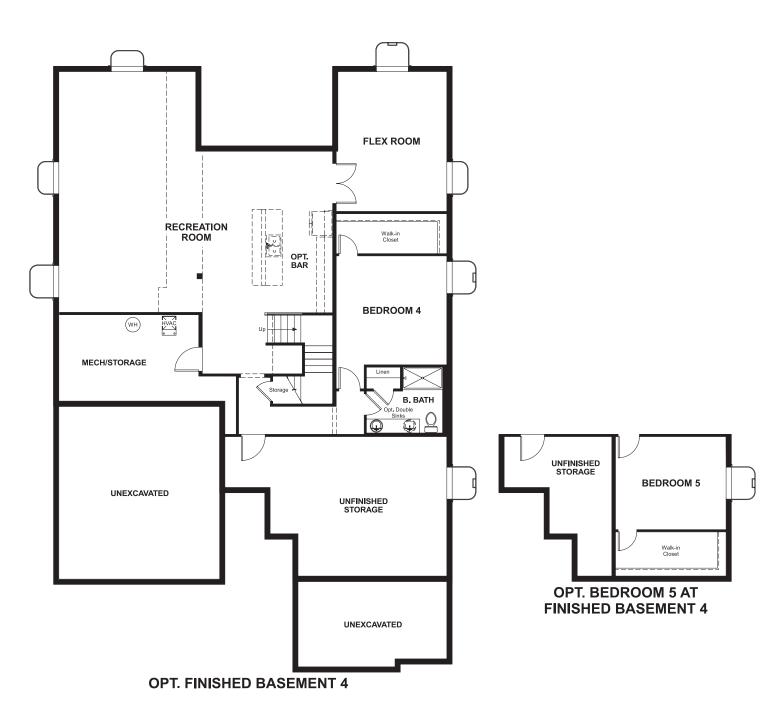

### **BASEMENT**

### **ABOUT THE PINECREST**

At the heart of the ranch-style Pinecrest plan is an expansive great room that overlooks a generous covered patio. An adjacent dining room flows into an inviting kitchen featuring a spacious island and walk-in pantry, and a private master suite boasts dual walk-in closets. You'll also appreciate convenient laundry and powder rooms, two additional bedrooms with a shared bath, and a quiet study. Make this home your own with an optional deluxe master bath, a guest suite with a living room, and a finished basement.