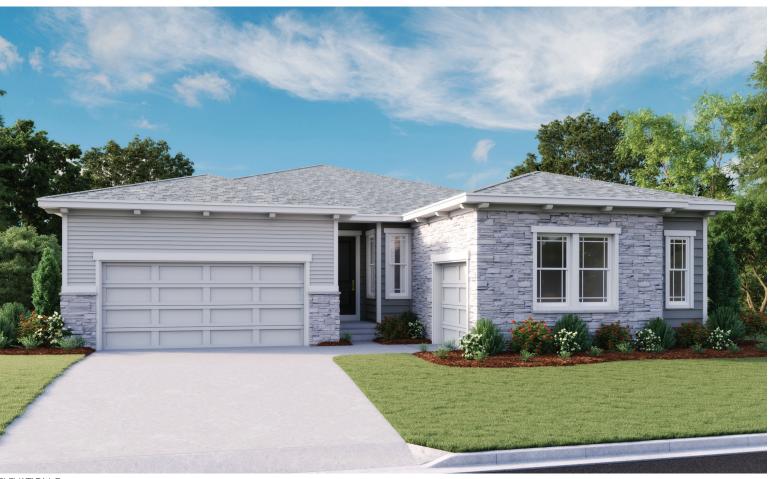

| Plan #D853

### **BASEMENT**



## COMMUNITY LOCATION:

Cliffrose at Homestead at Crystal Valley | 2627 Hillcroft Lane | Castle Rock, CO 80104 | 303.850.5750



Floor plans and renderings are conceptual drawings and may vary from actual plans and homes as built. Options and features may not be available on all homes and are subject to change without notice. Actual homes may vary from photos and/or drawings which show upgraded landscaping and may not represent the lowest-priced homes in the community. Features may include optional upgrades and may not be available on all homes. Square footage numbers are approximate and are subject to change without notice. Prices, specifications and availability subject to change without notice. @2019 Richmond American Homes of Colorado, Inc. 5/17/2019



# ELEVATION C

### **ABOUT THE PINECREST**

At the heart of the ranch-style Pinecrest plan is an expansive great room that overlooks a generous covered patio. An adjacent dining room flows into an inviting kitchen featuring a spacious island and walk-in pantry, and a private master suite boasts dual walk-in closets. You'll also appreciate convenient laundry and powder rooms, two additional bedrooms with a shared bath, and a quiet study. Make this home your own with an optional deluxe master bath, a guest suite with a living room, and a finished basement.



ELEVATION A



ELEVATION B

MAIN FLOOR MAIN FLOOR OPTIONS