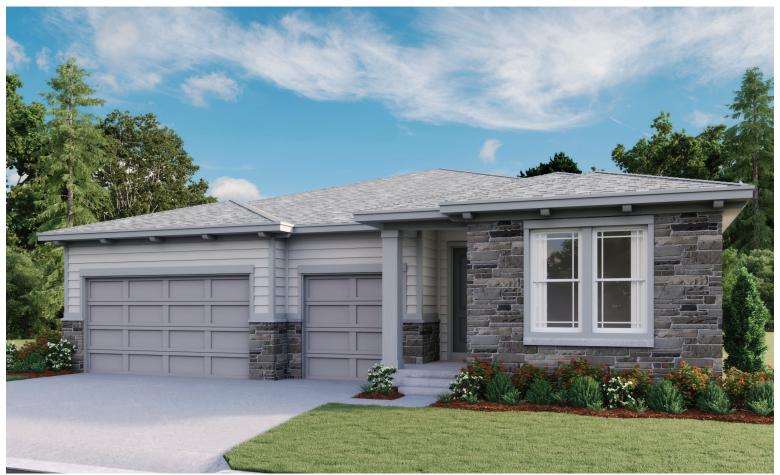

## THE PATTERSON

Approx. 2,220 sq. ft. | | story | 2-5 bedrooms | 3-car garage | Plan #D85 |

## **ABOUT THE PATTERSON**

The ranch-style Patterson plan greets guests with a charming covered entry, and continues to impress with a spacious great room, a well-appointed kitchen featuring a center island and nook, and a roomy covered patio. An elegant master suite boasts a private bath and expansive walk-in closet, and a second bedroom invites rest and relaxation. A laundry, mudroom and 3-car garage are also included. Personalize this plan with an optional gourmet kitchen, a third bedroom in lieu of the study and a finished basement with two additional bedrooms.