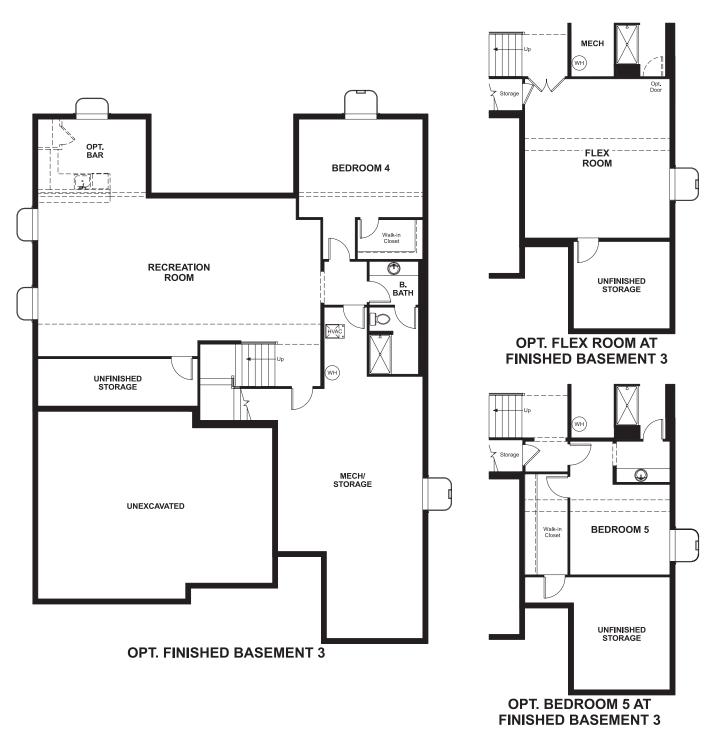

## BASEMENT

## **ABOUT THE PATTERSON**

The ranch-style Patterson plan greets guests with a charming covered entry, and continues to impress with a spacious great room, a well-appointed kitchen featuring a center island and nook, and a roomy covered patio. An elegant master suite boasts a private bath and expansive walk-in closet, and a second bedroom invites rest and relaxation. A laundry, mudroom and 3-car garage are also included. Personalize this plan with an optional gourmet kitchen, a third bedroom in lieu of the study and a finished basement with two additional bedrooms.