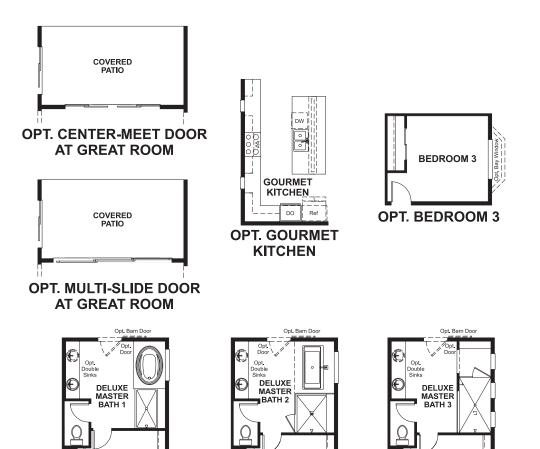

## **ABOUT THE PATTERSON**

The ranch-style Patterson plan greets guests with a charming covered entry, and continues to impress with a spacious great room, a well-appointed kitchen featuring a center island and nook, and a roomy covered patio. An elegant master suite boasts a private bath and expansive walk-in closet, and a second bedroom invites rest and relaxation. A laundry, mudroom and 3-car garage are also included. Personalize this plan with an optional gourmet kitchen, a third bedroom in lieu of the study and a finished basement with two additional bedrooms.

ELEVATION B

MAIN FLOOR MAIN FLOOR OPTIONS

OPT. DELUXE

**MASTER BATH 1** 

OPT. DELUXE

MASTER BATH 2

OPT. DELUXE

**MASTER BATH 3**