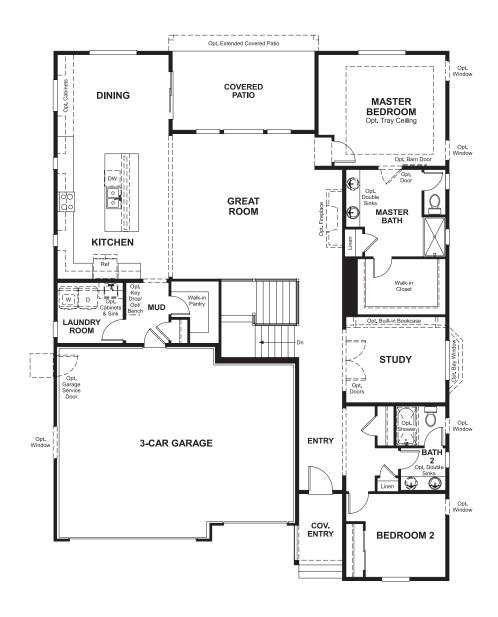

## **ABOUT THE PATTERSON**

The ranch-style Patterson plan greets guests with a charming covered entry, and continues to impress with a spacious great room, a well-appointed kitchen featuring a center island and nook, and a roomy covered patio. An elegant master suite boasts a private bath and expansive walk-in closet, and a second bedroom invites rest and relaxation. A laundry, mudroom and 3-car garage are also included. Personalize this plan with an optional gourmet kitchen, a third bedroom in lieu of the study and a finished basement with two additional bedrooms.