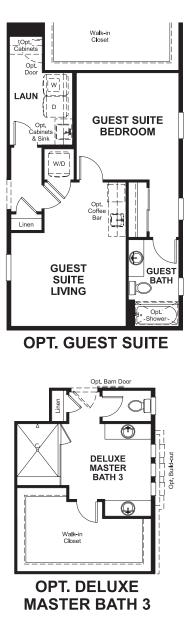

#### ABOUT THE PENDLETON

From its central dining room to its spacious great room and open kitchen with convenient island, the ranch-style Pendleton plan was designed for entertaining. Other highlights include a generous master suite with an attached bath and immense walk-in closet, two additional bedrooms with walk-in closets and a Jack-and-Jill bath, a relaxing covered patio and front- and side-entry garages. Personalization options include a deluxe master bath, a guest suite in lieu of the secondary bedrooms and a finished basement.

## THE PENDLETON Approx. 2,360 sq. ft. | I story | 3-5 bedrooms | 3-car garage | Plan #D852

MAIN FLOOR

**MASTER BATH 1** 

Walk-in Closet

**OPT. DELUXE** 

Floor plans and renderings are conceptual drawings and may vary from actual plans and homes as built. Options and features may not be available on all homes and are subject to change without notice. Actual homes may vary from photos and/or drawings which show upgraded landscaping and may not represent the lowest-priced homes in the community. Features may include optional upgrades and may not be available on all homes. Square footage numbers are approximate and are subject to change without notice. Prices, specifications and availability subject to change without notice. ©2019 Richmond American Homes, Richmond American Homes of Colorado, Inc. 5/17/2019