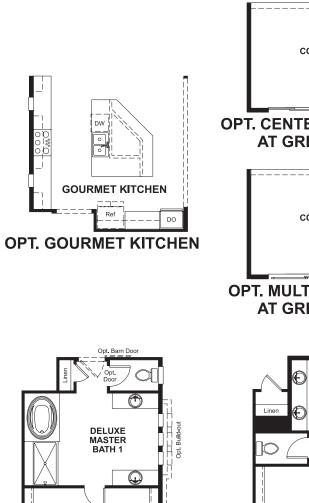

#### ABOUT THE PENDLETON

From its central dining room to its spacious great room and open kitchen with convenient island, the ranch-style Pendleton plan was designed for entertaining. Other highlights include a generous master suite with an attached bath and immense walk-in closet, two additional bedrooms with walk-in closets and a Jack-and-Jill bath, a relaxing covered patio and front- and side-entry garages. Personalization options include a deluxe master bath, a guest suite in lieu of the secondary bedrooms and a finished basement.

## THE PENDLETON Approx. 2,360 sq. ft. | I story | 3-5 bedrooms | 3-car garage | Plan #D852

MAIN FLOOR

**MASTER BATH 1** 

Walk-in Closet

**OPT. DELUXE** 

Floor plans and renderings are conceptual drawings and may vary from actual plans and homes as built. Options and features may not be available on all homes and are subject to change without notice. Actual homes may vary from photos and/or drawings which show upgraded landscaping and may not represent the lowest-priced homes in the community. Features may include optional upgrades and may not be available on all homes. Square footage numbers are approximate and are subject to change without notice. Prices, specifications and availability subject to change without notice. ©2019 Richmond American Homes, Richmond American Homes of Colorado, Inc. 5/17/2019