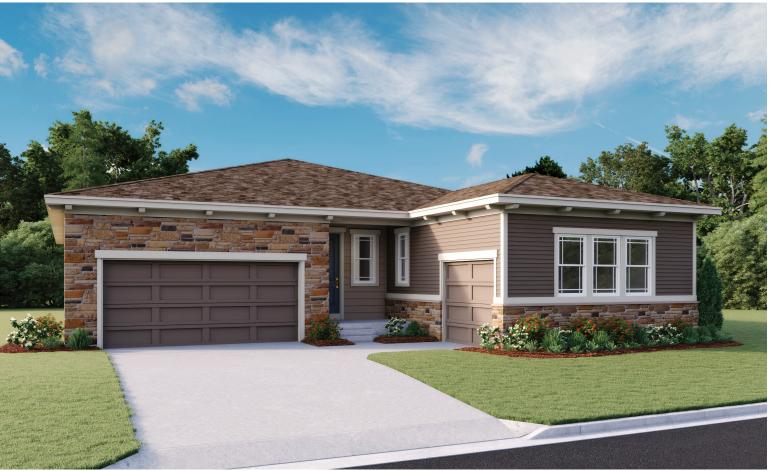

MUNITY LOCATION:

Cliffrose at Homestead at Crystal Valley | 2627 Hillcroft Lane | Castle Rock, CO 80104 | 303.850.5750

ً EQUAL HOUSING

Floor plans and renderings are conceptual drawings and may vary from actual plans and homes as built. Options and features may not be available on all homes and are subject to change without notice. Actual homes may vary from photos and/or drawings which show upgraded landscaping and may not represent the lowest-priced homes in the community. Features may include optional upgrades and may not be available on all homes. Square footage numbers are approximate and are subject to change without notice. Prices, specifications and availability subject to change without notice. ©2019 Richmond American Homes, Richmond American Homes of Colorado, Inc. 5/17/2019



ELEVATION C

#### ABOUT THE PENDLETON

From its central dining room to its spacious great room and open kitchen with convenient island, the ranch-style Pendleton plan was designed for entertaining. Other highlights include a generous master suite with an attached bath and immense walk-in closet, two additional bedrooms with walk-in closets and a Jack-and-Jill bath, a relaxing covered patio and front- and side-entry garages. Personalization options include a deluxe master bath, a guest suite in lieu of the secondary bedrooms and a finished basement.



ELEVATION A

# CLIFFROSE AT HOMESTEAD AT CRYSTAL VALLEY THE PENDLETON

Approx. 2,360 sq. ft. | I story | 3-5 bedrooms | 3-car garage | Plan #D852

ELEVATION B

### **RICHMONDAMERICAN.COM**

## THE PENDLETON Approx. 2,360 sq. ft. | I story |