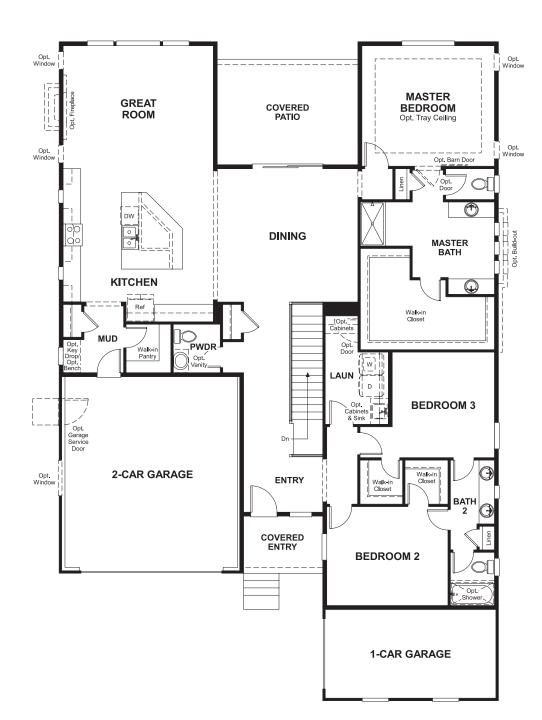

## THE PENDLETON Approx. 2,360 sq. ft. | I story | 3-5 bedrooms | 3-car garage | Plan #D852

MAIN FLOOR

**MASTER BATH 1** 

Walk-in Closet

**OPT. DELUXE** 

Floor plans and renderings are conceptual drawings and may vary from actual plans and homes as built. Options and features may not be available on all homes and are subject to change without notice. Actual homes may vary from photos and/or drawings which show upgraded landscaping and may not represent the lowest-priced homes in the community. Features may include optional upgrades and may not be available on all homes. Square footage numbers are approximate and are subject to change without notice. Prices, specifications and availability subject to change without notice. ©2019 Richmond American Homes, Richmond American Homes of Colorado, Inc. 5/17/2019