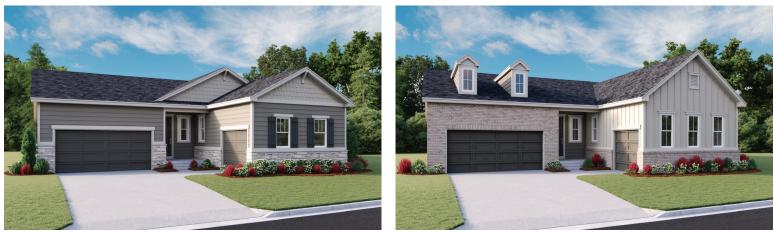

ELEVATION C

# CLIFFROSE AT HOMESTEAD AT CRYSTAL VALLEY THE PENDLETON

Approx. 2,360 sq. ft. | I story | 3-5 bedrooms | 3-car garage | Plan #D852

ELEVATION B