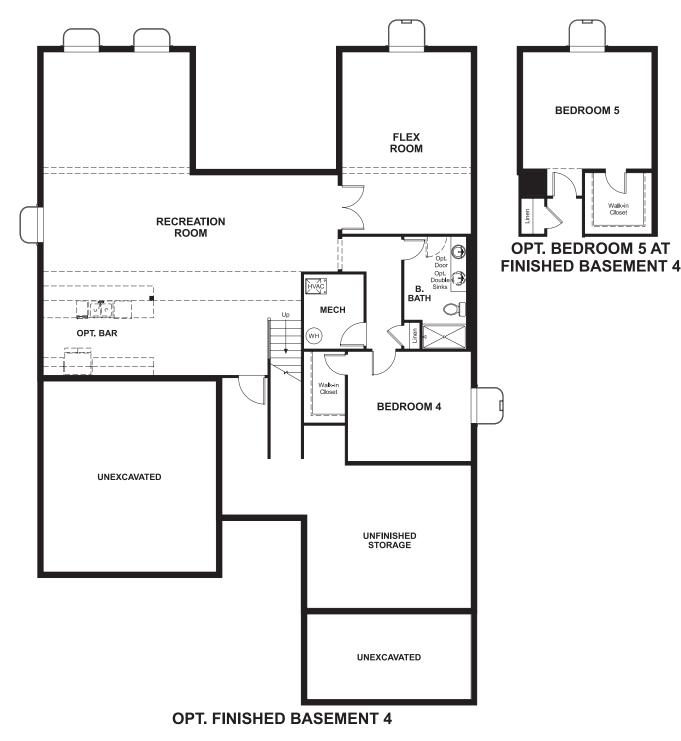

BASEMENT



#### COMMUNITY LOCATION:

Cliffrose at Homestead at Crystal Valley | 2627 Hillcroft Lane | Castle Rock, CO 80104 | 303.850.5750

ً EQUAL HOUSING

Floor plans and renderings are conceptual drawings and may vary from actual plans and homes as built. Options and features may not be available on all homes and are subject to change without notice. Actual homes may vary from photos and/or drawings which show upgraded landscaping and may not represent the lowest-priced homes in the community. Features may include optional upgrades and may not be available on all homes. Square footage numbers are approximate and are subject to change without notice. Prices, specifications and availability subject to change without notice. ©2019 Richmond American Homes, Richmond American Homes of Colorado, Inc. 5