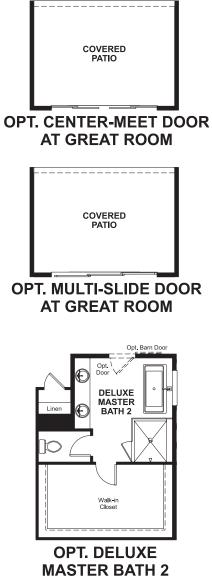

#### ABOUT THE PENDLETON

From its central dining room to its spacious great room and open kitchen with convenient island, the ranch-style Pendleton plan was designed for entertaining. Other highlights include a generous master suite with an attached bath and immense walk-in closet, two additional bedrooms with walk-in closets and a Jack-and-Jill bath, a relaxing covered patio and front- and side-entry garages. Personalization options include a deluxe master bath, a guest suite in lieu of the secondary bedrooms and a finished basement.

## THE PENDLETON Approx. 2,360 sq. ft. | I story | 3-5 bedrooms | 3-car garage | Plan #D852

MAIN FLOOR

**MASTER BATH 1** 

Walk-in Closet

**OPT. DELUXE** 

Floor plans and renderings are conceptual drawings and may vary from actual plans and homes as built. Options and features may not be available on all homes and are subject to change without notice. Actual homes may vary from photos and/or drawings which show upgraded landscaping and may not represent the lowest-priced homes in the community. Features may include optional upgrades and may not be available on all homes. Square footage numbers are approximate and are subject to change without notice. Prices, specifications and availability subject to change without notice. ©2019 Richmond American Homes, Richmond American Homes of Colorado, Inc. 5/17/2019