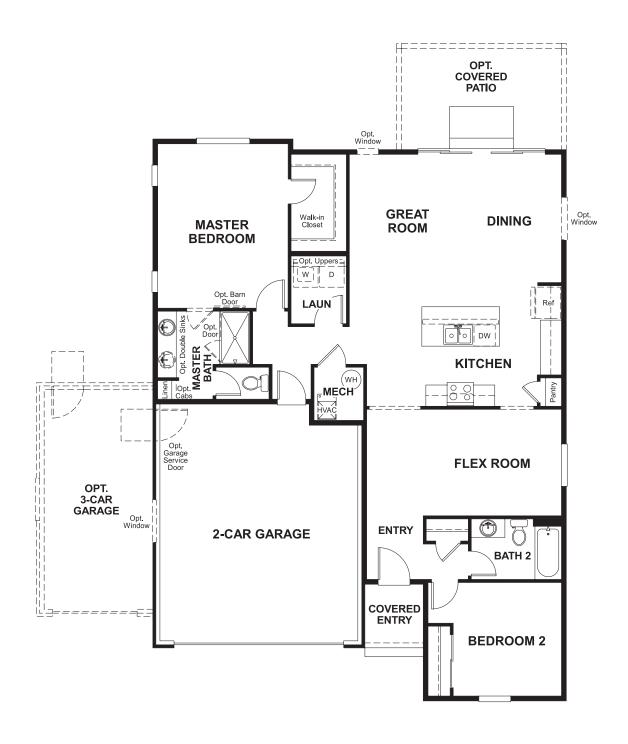

Approx. 1,430 sq. ft. | 1 story | 2-3 bedrooms | 2- to 3-car garage | Plan #D901

CRAWL SPACE

## **ABOUT THE AMETHYST**

This ranch-style floor plan offers an open layout that's perfect for entertaining. Gather with friends and family in the expansive great room, dining room and kitchen, and add a covered patio for additional outdoor living space. The master bedroom has a large walk-in closet and a private bath. This home also includes a study, which can be optioned as an additional bedroom.

I EVATION A

ELEVATION B

ELEVATION C

ELEVATION D

ELEVATION E

MAIN FLOOR MAIN FLOOR OPTIONS

**OPT. BEDROOM 3** 

Floor plans and renderings are conceptual drawings and may vary from actual plans and homes as built. Options and features may not be available on all homes and are subject to change without notice. Actual homes may vary from photos and/or drawings which show upgraded landscaping and may not represent the lowest-priced homes in the community. Features may include optional upgrades and may not be available on all homes. Square footage numbers are approximate and are subject to change without notice. Prices, specifications and availability subject to change without notice. @2020 Richmond American Homes, Richmond American Homes of Colorado, Inc. 4/7/2020