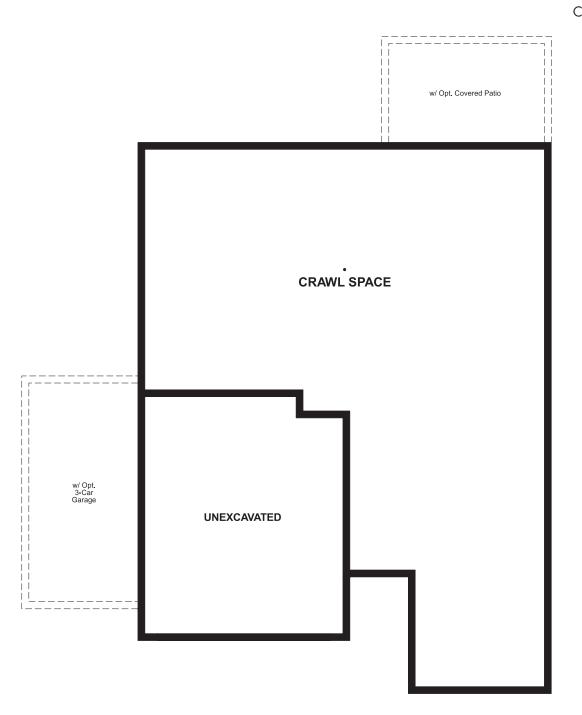

Approx. 1,430 sq. ft. | 1 story | 2-3 bedrooms | 2- to 3-car garage | Plan #D901

CRAWL SPACE