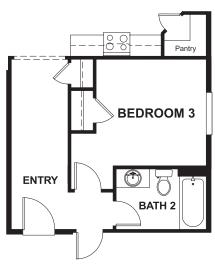

I EVATION A

ELEVATION B

ELEVATION C

ELEVATION D

ELEVATION E

MAIN FLOOR MAIN FLOOR OPTIONS

**OPT. BEDROOM 3** 

Floor plans and renderings are conceptual drawings and may vary from actual plans and homes as built. Options and features may not be available on all homes and are subject to change without notice. Actual homes may vary from photos and/or drawings which show upgraded landscaping and may not represent the lowest-priced homes in the community. Features may include optional upgrades and may not be available on all homes. Square footage numbers are approximate and are subject to change without notice. Prices, specifications and availability subject to change without notice. @2020 Richmond American Homes, Richmond American Homes of Colorado, Inc. 4/7/2020