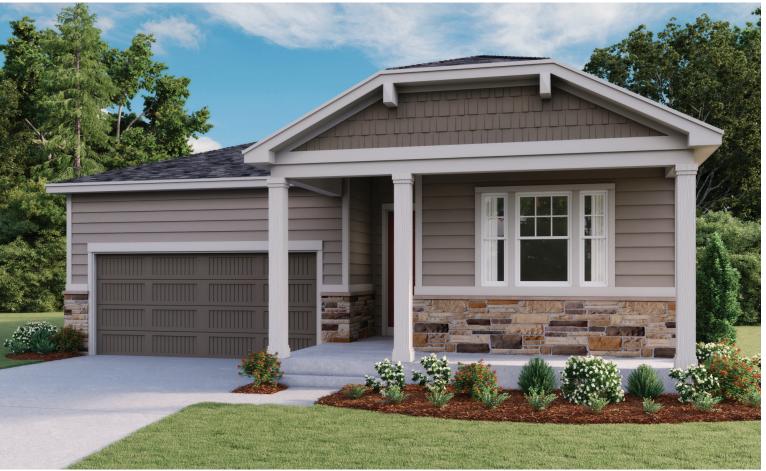

**ELEVATION F** 

## **ABOUT THE AMETHYST**

This ranch-style floor plan offers an open layout that's perfect for entertaining. Gather with friends and family in the expansive great room, dining room and kitchen, and add a covered patio for additional outdoor living space. The master bedroom has a large walk-in closet and a private bath. This home also includes a study, which can be optioned as an additional bedroom.