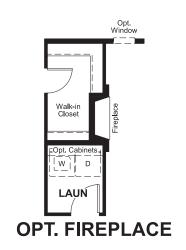

I EVATION A

ELEVATION B

ELEVATION C

ELEVATION D

ELEVATION E

MAIN FLOOR MAIN FLOOR OPTIONS

**OPT. BEDROOM 3** 

Floor plans and renderings are conceptual drawings and may vary from actual plans and homes as built. Options and features may not be available on all homes and are subject to change without notice. Actual homes may vary from photos and/or drawings which show upgraded landscaping and may not represent the lowest-priced homes in the community. Features may include optional upgrades and may not be available on all homes. Square footage numbers are approximate and are subject to change without notice. Prices, specifications and availability subject to change without notice. @2020 Richmond American Homes, Richmond American Homes of Colorado, Inc. 4/7/2020