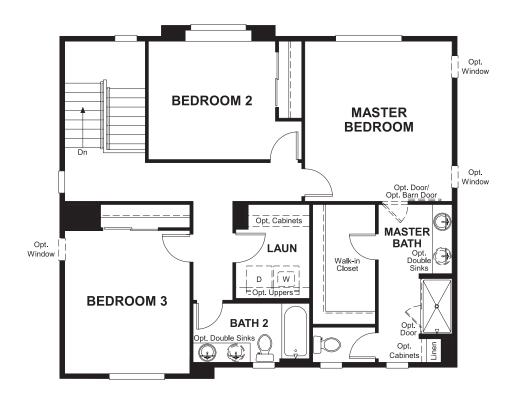

## **ABOUT THE CITRINE**

Imagine your life in this two-story home. Breakfast at the spacious kitchen island or in the nearby dining room. Spend the afternoon in your quiet study. Host a movie night in the inviting great room. At the end of the day, retreat upstairs to the master suite, complete with a roomy walk-in closet and private bath. Upstairs, you'll also enjoy two additional bedrooms, a convenient laundry and another full bath. A covered patio and a main-floor bedroom with full bath are available options.

ELEVATION B

ELEVATION C

SECOND FLOOR MAIN FLOOR

Floor plans and renderings are conceptual drawings and may vary from actual plans and homes as built. Options and features may not be available on all homes and are subject to change without notice. Actual homes may vary from photos and/or drawings which show upgraded landscaping and may not represent the lowest-priced homes in the community. Features may include optional upgrades and may not be available on all homes. Square footage numbers are approximate and are subject to change without notice. Prices, specifications and availability subject to change without notice. @2020 Richmond American Homes, Richmond American Homes of Colorado, Inc. 4/7/2020