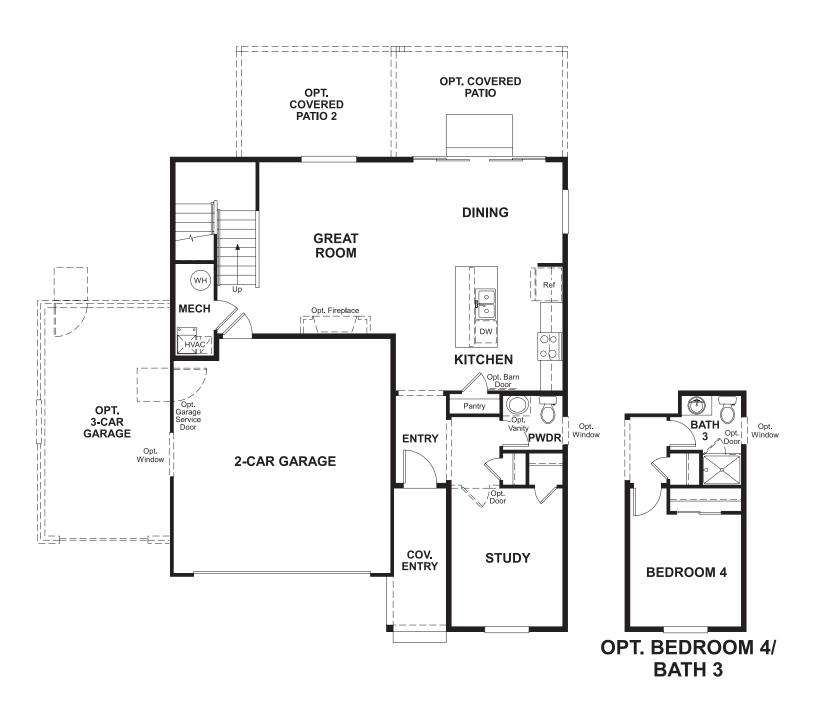

Approx. 1,970 sq. ft. | 2 stories | 3-4 bedrooms | 2- to 3-car garage | Plan #D904

**CRAWL SPACE** 

## **ABOUT THE CITRINE**

Imagine your life in this two-story home. Breakfast at the spacious kitchen island or in the nearby dining room. Spend the afternoon in your quiet study. Host a movie night in the inviting great room. At the end of the day, retreat upstairs to the master suite, complete with a roomy walk-in closet and private bath. Upstairs, you'll also enjoy two additional bedrooms, a convenient laundry and another full bath. A covered patio and a main-floor bedroom with full bath are available options.

ELEVATION B

ELEVATION C

SECOND FLOOR MAIN FLOOR

Floor plans and renderings are conceptual drawings and may vary from actual plans and homes as built. Options and features may not be available on all homes and are subject to change without notice. Actual homes may vary from photos and/or drawings which show upgraded landscaping and may not represent the lowest-priced homes in the community. Features may include optional upgrades and may not be available on all homes. Square footage numbers are approximate and are subject to change without notice. Prices, specifications and availability subject to change without notice. @2020 Richmond American Homes, Richmond American Homes of Colorado, Inc. 4/7/2020