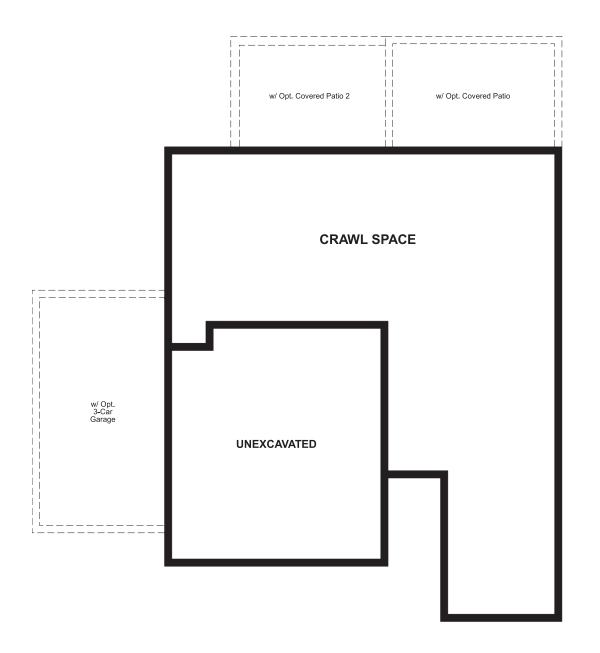

Approx. 1,970 sq. ft. | 2 stories | 3-4 bedrooms | 2- to 3-car garage | Plan #D904

**CRAWL SPACE** 