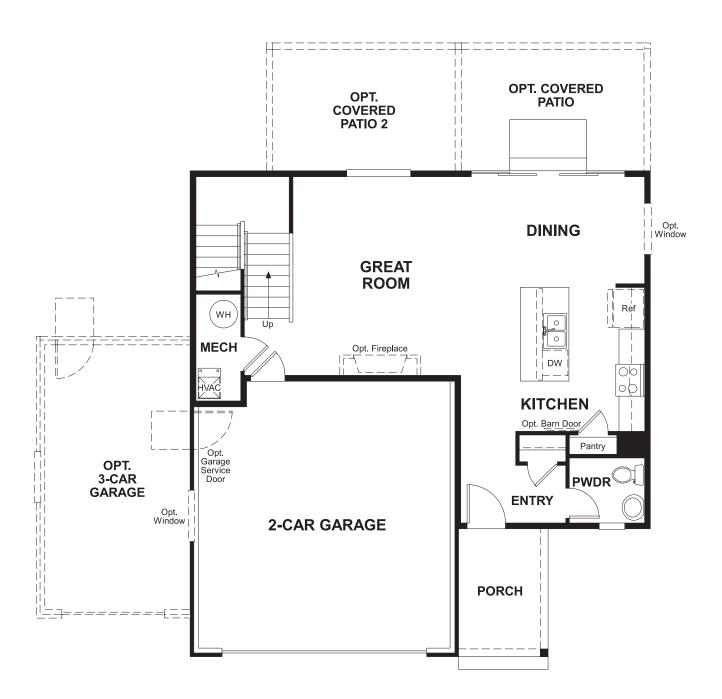

## **ABOUT THE CORAL**

The main floor of this delightful plan offers a large, uninterrupted space for relaxing, entertaining and dining. The kitchen features a large center island with seating and opens to the dining and great rooms. Upstairs, there's a large loft, a full bath tucked between two inviting bedrooms, and a private master suite with walk-in closet and convenient master bath. Options include a covered patio and a bedroom in lieu of the loft.

ELEVATION A

ELEVATION B

ELEVATION C

MAIN FLOOR SECOND FLOOR

Floor plans and renderings are conceptual drawings and may vary from actual plans and homes as built. Options and features may not be available on all homes and are subject to change without notice. Actual homes may vary from photos and/or drawings which show upgraded landscaping and may not represent the lowest-priced homes in the community. Features may include optional upgrades and may not be available on all homes. Square footage numbers are approximate and are subject to change without notice. Prices, specifications and availability subject to change without notice. ©2020 Richmond American Homes, Richmond American Homes of Colorado, Inc. 4/7/2020