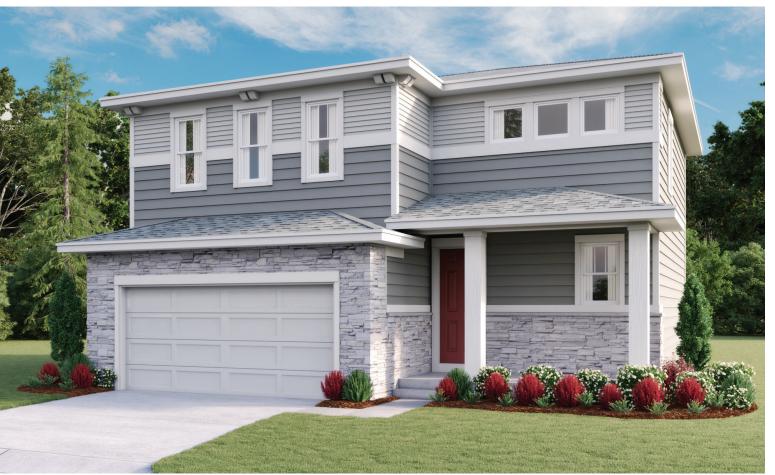

ELEVATION D

## **ABOUT THE CORAL**

The main floor of this delightful plan offers a large, uninterrupted space for relaxing, entertaining and dining. The kitchen features a large center island with seating and opens to the dining and great rooms. Upstairs, there's a large loft, a full bath tucked between two inviting bedrooms, and a private master suite with walk-in closet and convenient master bath. Options include a covered patio and a bedroom in lieu of the loft.