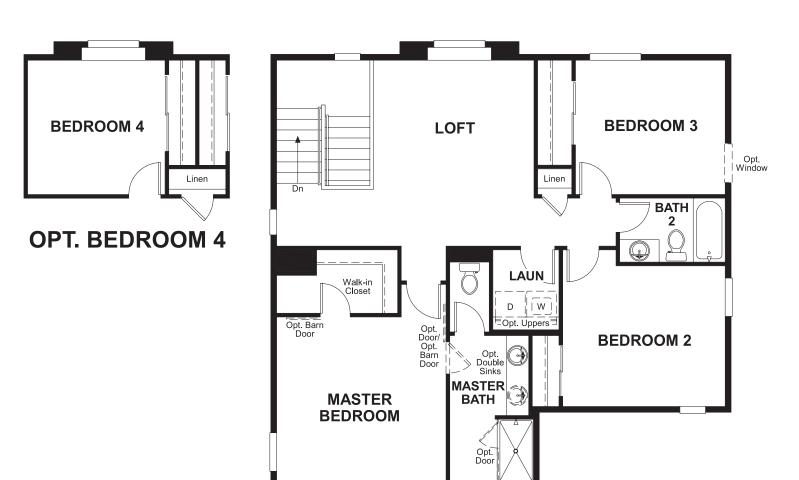

## **ABOUT THE CORAL**

The main floor of this delightful plan offers a large, uninterrupted space for relaxing, entertaining and dining. The kitchen features a large center island with seating and opens to the dining and great rooms. Upstairs, there's a large loft, a full bath tucked between two inviting bedrooms, and a private master suite with walk-in closet and convenient master bath. Options include a covered patio and a bedroom in lieu of the loft.

ELEVATION A

ELEVATION B

ELEVATION C

MAIN FLOOR SECOND FLOOR

Floor plans and renderings are conceptual drawings and may vary from actual plans and homes as built. Options and features may not be available on all homes and are subject to change without notice. Actual homes may vary from photos and/or drawings which show upgraded landscaping and may not represent the lowest-priced homes in the community. Features may include optional upgrades and may not be available on all homes. Square footage numbers are approximate and are subject to change without notice. Prices, specifications and availability subject to change without notice. ©2020 Richmond American Homes, Richmond American Homes of Colorado, Inc. 4/7/2020