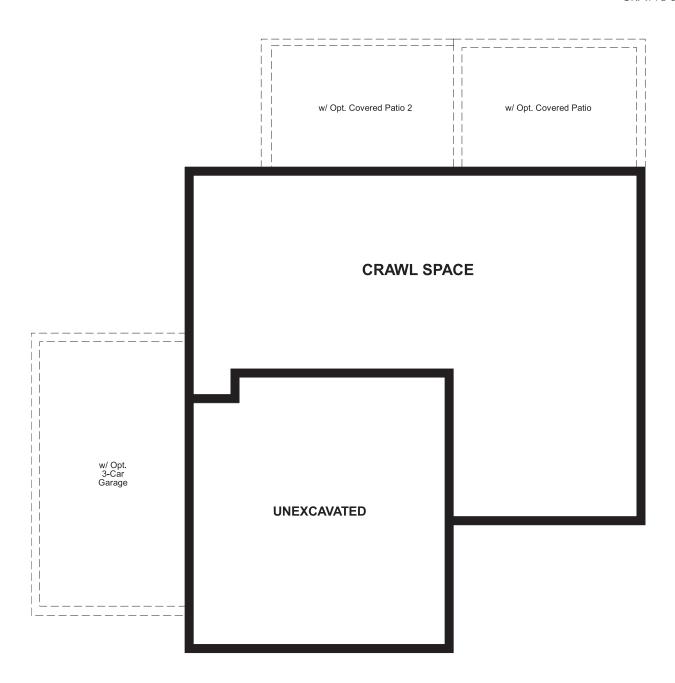

Approx. 1,830 sq. ft. | 2 stories | 3-4 bedrooms | 2- to 3-car garage | Plan #D903

CRAWL SPACE