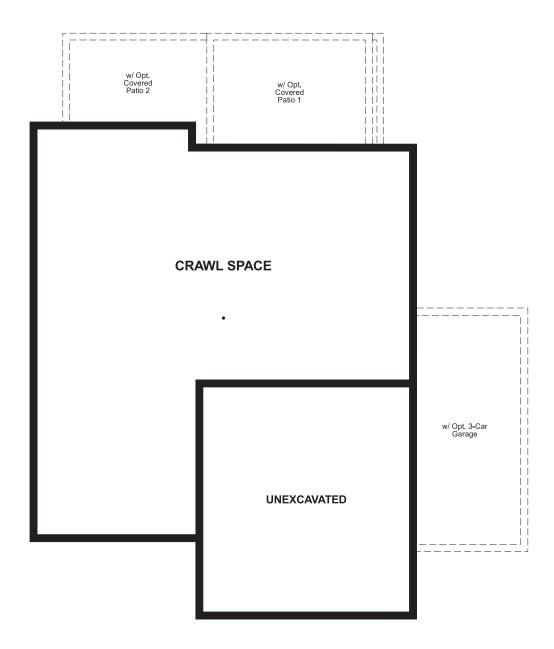

## THE LAPIS

Approx. 2,250 sq. ft. | 2 stories | 3-4 bedrooms | 2- to 3-car garage | Plan #D915

**CRAWL SPACE** 

ELEVATION A

## **ABOUT THE LAPIS**

The main floor of the beautiful Lapis plan offers versatile flex space, an inviting great room and an open dining room that flows into a corner kitchen with a center island and walk-in pantry. Upstairs, enjoy a large loft, a convenient laundry and a luxurious master suite. Personalize this plan with a cozy fireplace, a private study and an additional bedroom!