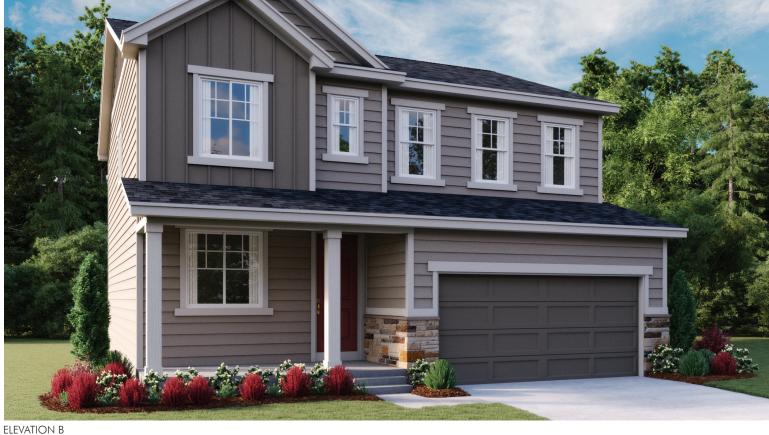

## THE LAPIS

Approx. 2,250 sq. ft. | 2 stories | 3-4 bedrooms | 2- to 3-car garage | Plan #D915

**CRAWL SPACE** 

ELEVATION A

## **ABOUT THE LAPIS**

The main floor of the beautiful Lapis plan offers versatile flex space, an inviting great room and an open dining room that flows into a corner kitchen with a center island and walk-in pantry. Upstairs, enjoy a large loft, a convenient laundry and a luxurious master suite. Personalize this plan with a cozy fireplace, a private study and an additional bedroom!