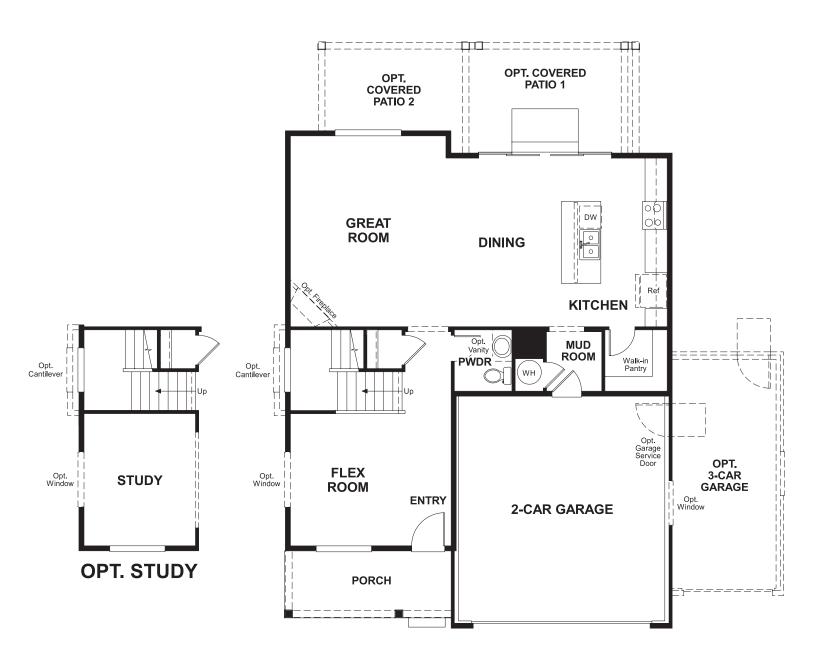

## THE LAPIS

Approx. 2,250 sq. ft. | 2 stories | 3-4 bedrooms | 2- to 3-car garage | Plan #D915

**CRAWL SPACE** 

ELEVATION A

## **ABOUT THE LAPIS**

The main floor of the beautiful Lapis plan offers versatile flex space, an inviting great room and an open dining room that flows into a corner kitchen with a center island and walk-in pantry. Upstairs, enjoy a large loft, a convenient laundry and a luxurious master suite. Personalize this plan with a cozy fireplace, a private study and an additional bedroom!

ELEVATION C

ELEVATION D

MAIN FLOOR SECOND FLOOR

Floor plans and renderings are conceptual drawings and may vary from actual plans and homes as built. Options and features may not be available on all homes and are subject to change without notice. Actual homes may vary from photos and/or drawings which show upgraded landscaping and may not represent the lowest-priced homes in the community. Features may include optional upgrades and may not be available on all homes. Square footage numbers are approximate and are subject to change without notice. Prices, specifications and availability subject to change without notice. ©2020 Richmond American Homes, Richmond American Homes of Colorado, Inc. 4/7/2020