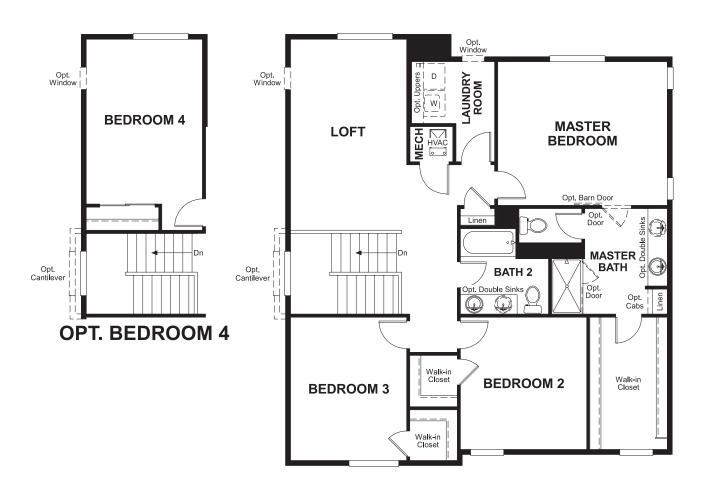

## THE LAPIS

Approx. 2,250 sq. ft. | 2 stories | 3-4 bedrooms | 2- to 3-car garage | Plan #D915

**CRAWL SPACE** 

ELEVATION A

## **ABOUT THE LAPIS**

The main floor of the beautiful Lapis plan offers versatile flex space, an inviting great room and an open dining room that flows into a corner kitchen with a center island and walk-in pantry. Upstairs, enjoy a large loft, a convenient laundry and a luxurious master suite. Personalize this plan with a cozy fireplace, a private study and an additional bedroom!

ELEVATION C

ELEVATION D

MAIN FLOOR SECOND FLOOR

Floor plans and renderings are conceptual drawings and may vary from actual plans and homes as built. Options and features may not be available on all homes and are subject to change without notice. Actual homes may vary from photos and/or drawings which show upgraded landscaping and may not represent the lowest-priced homes in the community. Features may include optional upgrades and may not be available on all homes. Square footage numbers are approximate and are subject to change without notice. Prices, specifications and availability subject to change without notice. ©2020 Richmond American Homes, Richmond American Homes of Colorado, Inc. 4/7/2020