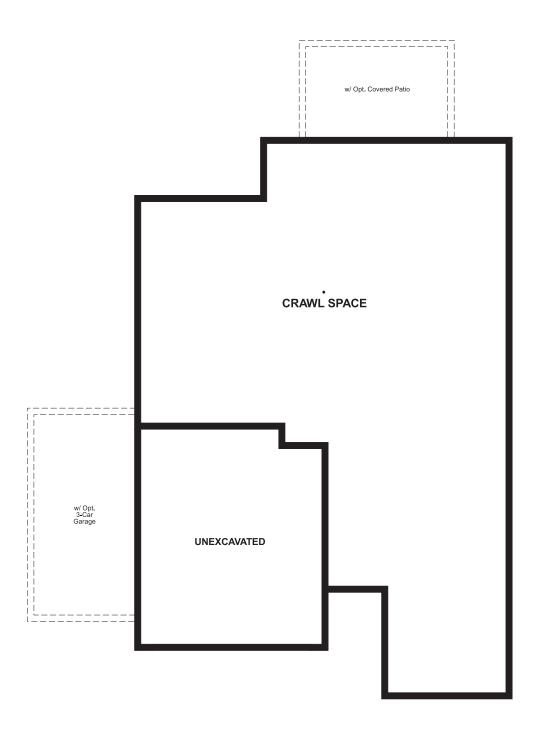

#### CRAWL SPACE

#### SEASONS AT PIERSON PARK

Approx. 1,580 sq. ft. | 1 story | 3 bedrooms | 2- to 3-car garage | Plan #D902

ELEVATION C