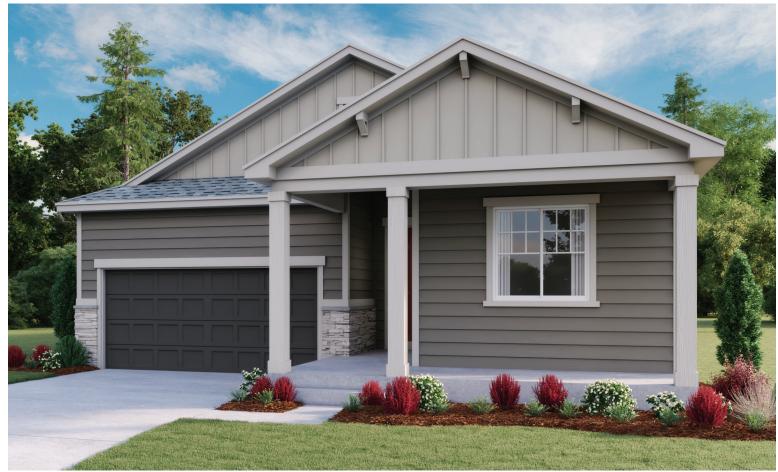

# 

ELEVATION D

#### SEASONS AT PIERSON PARK

Approx. 1,580 sq. ft. | 1 story | 3 bedrooms | 2- to 3-car garage | Plan #D902

ELEVATION C