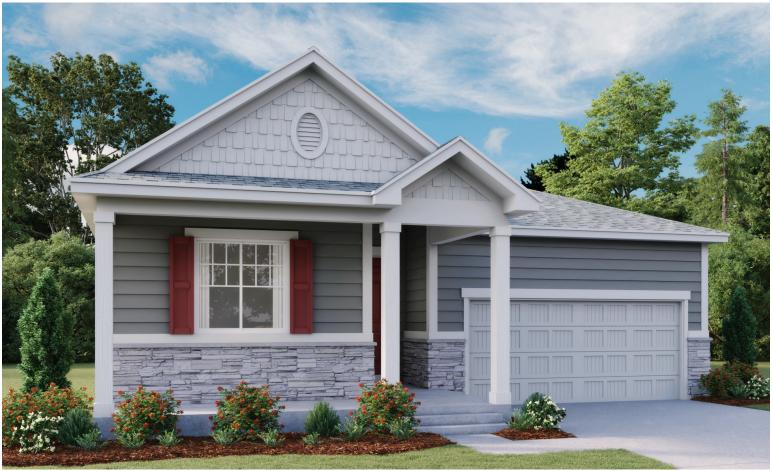

## **HOME GALLERY LOCATION:**

HG2 by Richmond American<sup>TM</sup> | 8000 East Belleview Avenue, Suite D-30 | Greenwood Village, CO 80111 | **888.402.4663** 



Floor plans and renderings are conceptual drawings and may vary from actual plans and homes as built. Options and features may not be available on all homes and are subject to change without notice. Actual homes may vary from photos and/or drawings which show upgraded landscaping and may not represent the lowest-priced homes in the community. Features may include optional upgrades and may not be available on all homes. Square footage numbers are approximate and are subject to change without notice. Prices, specifications and availability subject to change without notice. ©2020 Richmond American Homes of Colorado, Inc. 4/7/2020



**ELEVATION F** 

## **ABOUT THE ALEXANDRITE**

The Alexandrite plan combines spacious living areas with ample opportunities for personalization. A covered entry leads past a laundry into an open floorplan, featuring a kitchen with a center island, a dining area, and a great room with optional fireplace. The master suite is adjacent, and includes a walk-in closet and private bathroom. You'll find two additional bedrooms and a full bath, as well as a study that can be optioned as a fourth bedroom.











ELEVATION C

ELEVATION D

ELEVATION E

MAIN FLOOR MAIN FLOOR OPTIONS





Floor plans and renderings are conceptual drawings and may vary from actual plans and homes as built. Options and features may not be available on all homes and are subject to change without notice. Actual homes