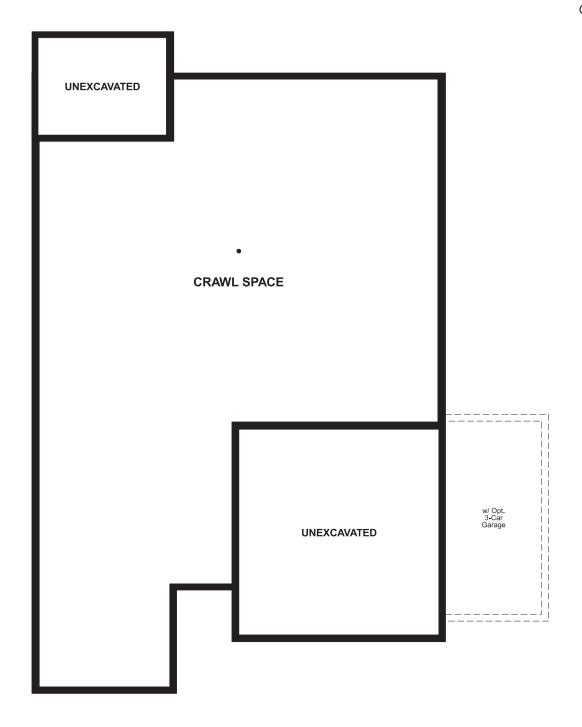

## THE ALEXANDRITE

Approx. 1,740 sq. ft. | 1 story | 3-4 bedrooms | 2- to 3-car garage | Plan #D921

**CRAWL SPACE** 