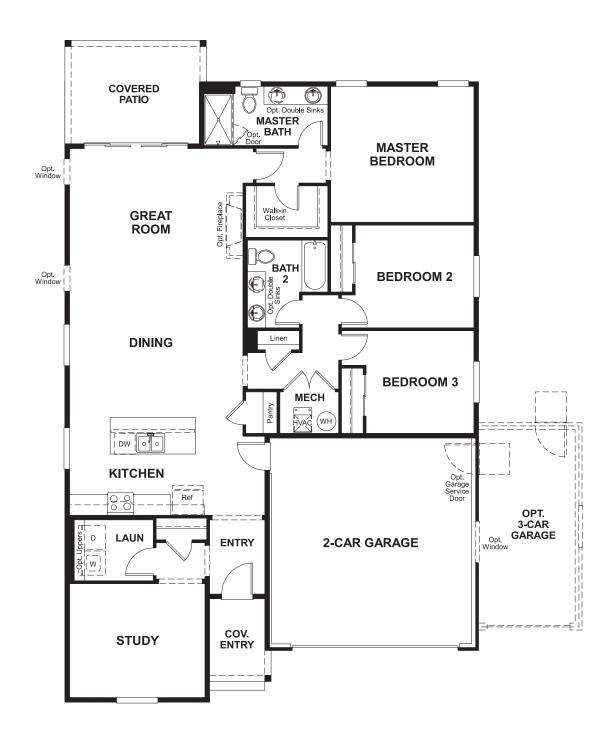

## THE ALEXANDRITE

Approx. 1,740 sq. ft. | 1 story | 3-4 bedrooms | 2- to 3-car garage | Plan #D921

**CRAWL SPACE** 

## **ABOUT THE ALEXANDRITE**

The Alexandrite plan combines spacious living areas with ample opportunities for personalization. A covered entry leads past a laundry into an open floorplan, featuring a kitchen with a center island, a dining area, and a great room with optional fireplace. The master suite is adjacent, and includes a walk-in closet and private bathroom. You'll find two additional bedrooms and a full bath, as well as a study that can be optioned as a fourth bedroom.