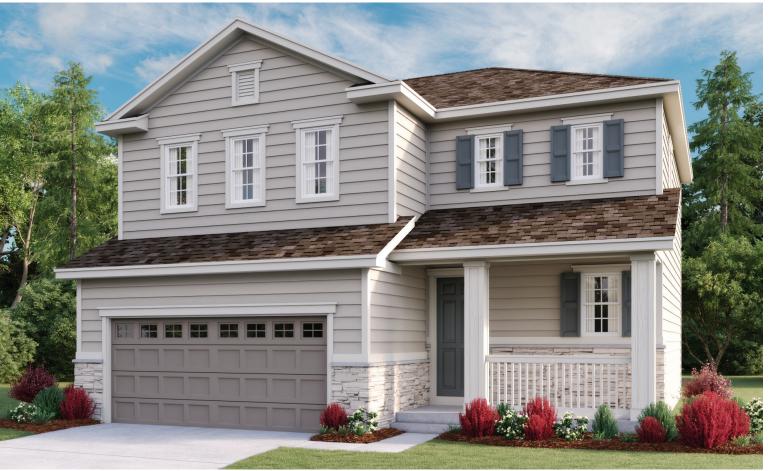

ELEVATION E

## **ABOUT THE CORAL**

The main floor of this delightful plan offers a large, uninterrupted space for relaxing, entertaining and dining. The kitchen features a large center island with seating and opens to the dining and great rooms. Upstairs, there's a large loft, a full bath tucked between two inviting bedrooms, and a private owner's suite with walk-in closet and convenient owner's bath. Options include a covered patio and a bedroom in lieu of the loft.