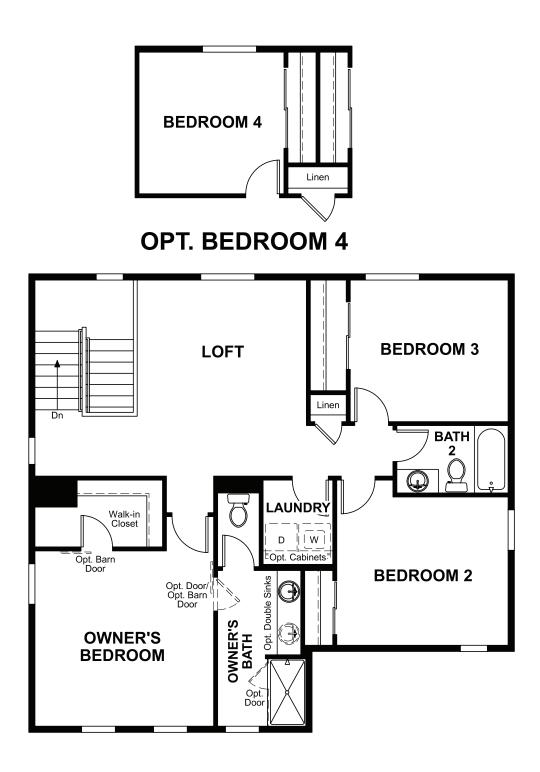

Approx. 1,800 sq. ft. | 2 stories | 3-4 bedrooms | 2-car garage | Plan #D903

**CRAWL SPACE** 

## **ABOUT THE CORAL**

The main floor of this delightful plan offers a large, uninterrupted space for relaxing, entertaining and dining. The kitchen features a large center island with seating and opens to the dining and great rooms. Upstairs, there's a large loft, a full bath tucked between two inviting bedrooms, and a private owner's suite with walk-in closet and convenient owner's bath. Options include a covered patio and a bedroom in lieu of the loft.