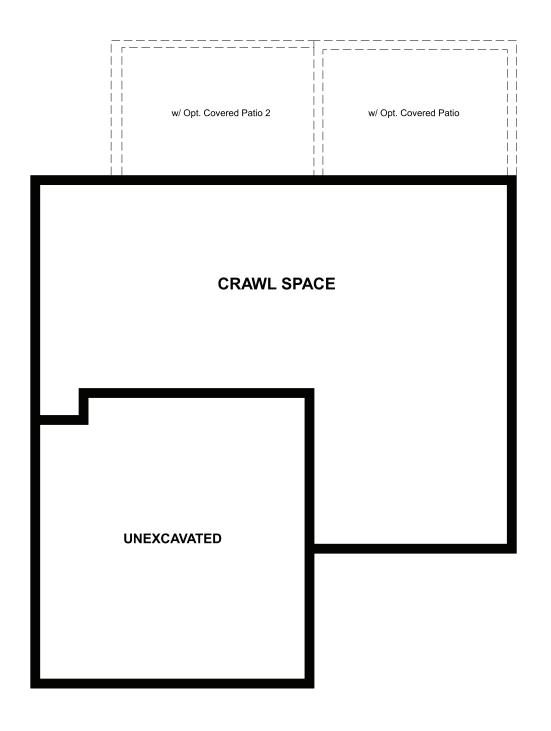

Approx. 1,800 sq. ft. | 2 stories | 3-4 bedrooms | 2-car garage | Plan #D903

**CRAWL SPACE** 