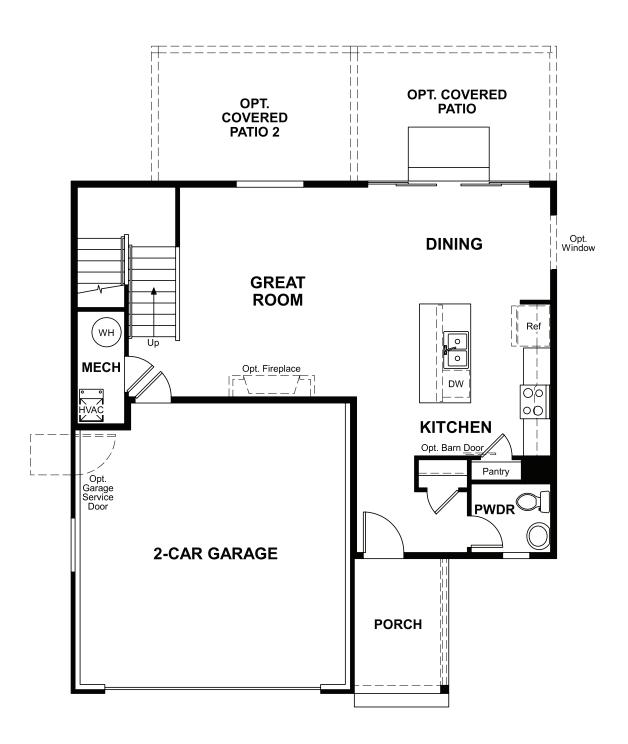

Approx. 1,800 sq. ft. | 2 stories | 3-4 bedrooms | 2-car garage | Plan #D903

**CRAWL SPACE** 

## **ABOUT THE CORAL**

The main floor of this delightful plan offers a large, uninterrupted space for relaxing, entertaining and dining. The kitchen features a large center island with seating and opens to the dining and great rooms. Upstairs, there's a large loft, a full bath tucked between two inviting bedrooms, and a private owner's suite with walk-in closet and convenient owner's bath. Options include a covered patio and a bedroom in lieu of the loft.