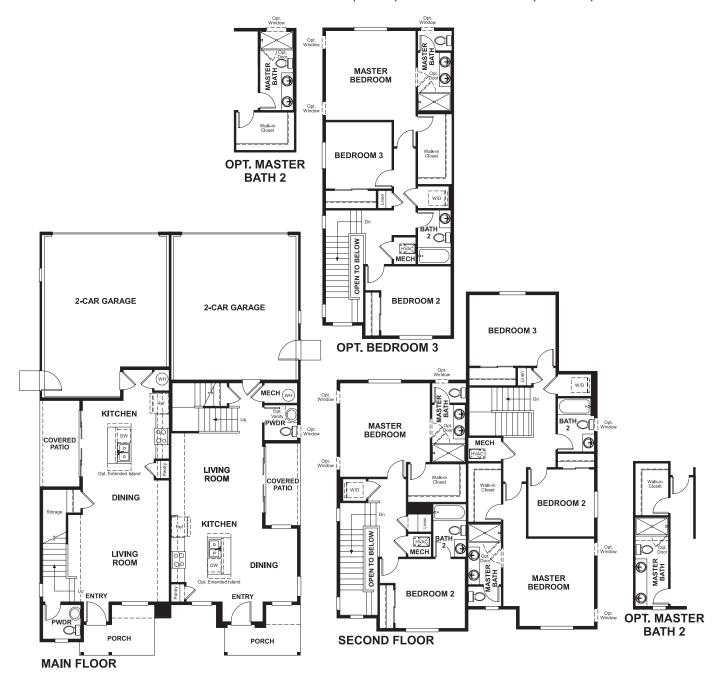

Approx. 1,260 sq. ft. | 2-stories | 2-3 bedrooms | 2-car garage | Plan #D769

## COMBINED: BOSTON (LEFT) & CHICAGO (RIGHT)

## **ABOUT THE BOSTON**

The main floor of the beautiful Boston plan offers a convenient powder room, open living and dining rooms and a well-appointed kitchen featuring a roomy pantry, a center island and an adjacent covered patio. Upstairs, discover a laundry, a large bedroom with a private bath and an elegant master suite boasting an oversized walk-in closet and attached bath with double sinks. A 2-car garage is also included. Personalize this plan with a third bedroom!