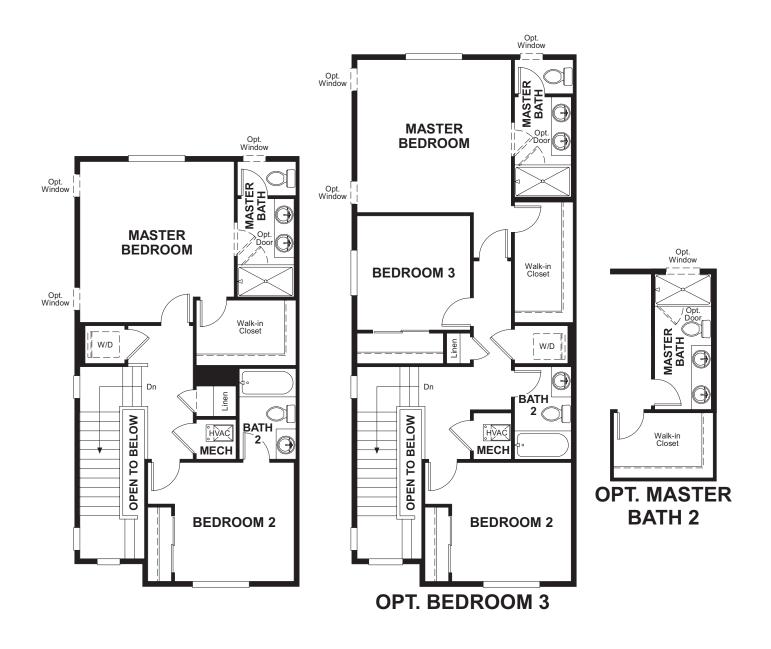

Approx. 1,260 sq. ft. | 2-stories | 2-3 bedrooms | 2-car garage | Plan #D769

## **ABOUT THE BOSTON**

The main floor of the beautiful Boston plan offers a convenient powder room, open living and dining rooms and a well-appointed kitchen featuring a roomy pantry, a center island and an adjacent covered patio. Upstairs, discover a laundry, a large bedroom with a private bath and an elegant master suite boasting an oversized walk-in closet and attached bath with double sinks. A 2-car garage is also included. Personalize this plan with a third bedroom!

ELEVATION B

ELEVATION D

MAIN FLOOR SECOND FLOOR

Floor plans and renderings are conceptual drawings and may vary from actual plans and homes as built. Options and features may not be available on all homes and are subject to change without notice. Actual homes may vary from photos and/or drawings which show upgraded landscaping and may not represent the lowest-priced homes in the community. Features may include optional upgrades and may not be available on all homes. Square footage numbers are approximate and are subject to change without notice. Prices, specifications and availability subject to change without notice. ©2019 Richmond American Homes. In Colorado, homes are offered by Richmond American Homes of Colorado, Inc. 10/1/2019