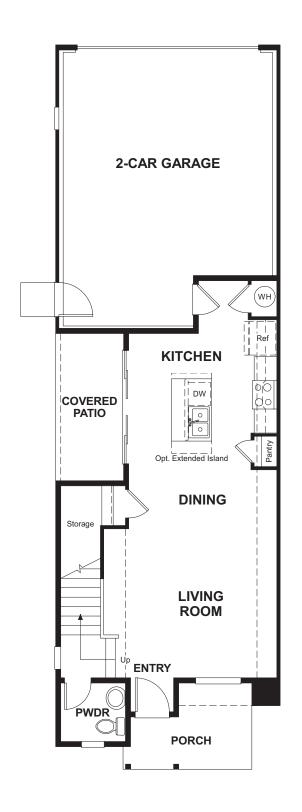

Approx. 1,260 sq. ft. | 2-stories | 2-3 bedrooms | 2-car garage | Plan #D769

## **ABOUT THE BOSTON**

The main floor of the beautiful Boston plan offers a convenient powder room, open living and dining rooms and a well-appointed kitchen featuring a roomy pantry, a center island and an adjacent covered patio. Upstairs, discover a laundry, a large bedroom with a private bath and an elegant master suite boasting an oversized walk-in closet and attached bath with double sinks. A 2-car garage is also included. Personalize this plan with a third bedroom!

ELEVATION B

ELEVATION D

MAIN FLOOR SECOND FLOOR

Floor plans and renderings are conceptual drawings and may vary from actual plans and homes as built. Options and features may not be available on all homes and are subject to change without notice. Actual homes may vary from photos and/or drawings which show upgraded landscaping and may not represent the lowest-priced homes in the community. Features may include optional upgrades and may not be available on all homes. Square footage numbers are approximate and are subject to change without notice. Prices, specifications and availability subject to change without notice. ©2019 Richmond American Homes. In Colorado, homes are offered by Richmond American Homes of Colorado, Inc. 10/1/2019