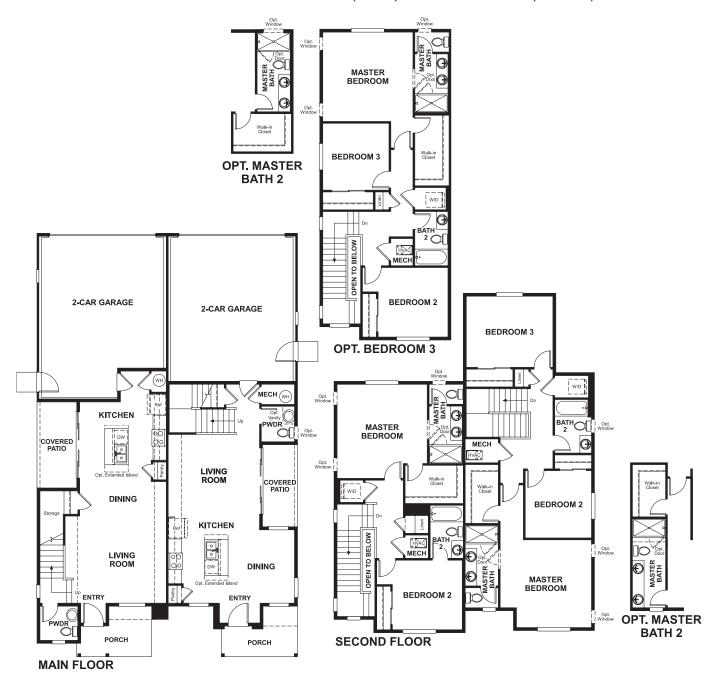

Approx. 1,475 sq. ft. | 2-stories | 3 bedrooms | 2-car garage | Plan #D770

## COMBINED: BOSTON (LEFT) & CHICAGO (RIGHT)

## **ABOUT THE CHICAGO**

The Chicago plan greets guests with a charming covered porch, and continues to impress with an open kitchen featuring a large pantry, center island and adjacent dining room. The main floor also offers an inviting living room, a powder room, a relaxing covered patio and a 2-car garage. Upstairs, you'll find a convenient laundry and three generous bedrooms, including a lavish master suite with an immense walk-in closet and private bath with double sinks.