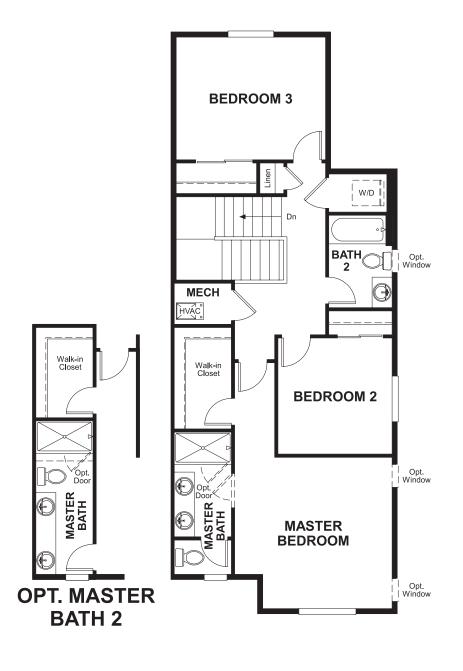

Approx. 1,475 sq. ft. | 2-stories | 3 bedrooms | 2-car garage | Plan #D770

## **ABOUT THE CHICAGO**

The Chicago plan greets guests with a charming covered porch, and continues to impress with an open kitchen featuring a large pantry, center island and adjacent dining room. The main floor also offers an inviting living room, a powder room, a relaxing covered patio and a 2-car garage. Upstairs, you'll find a convenient laundry and three generous bedrooms, including a lavish master suite with an immense walk-in closet and private bath with double sinks.

ELEVATION B

ELEVATION D

MAIN FLOOR SECOND FLOOR

Floor plans and renderings are conceptual drawings and may vary from actual plans and homes as built. Options and features may not be available on all homes and are subject to change without notice. Actual homes may vary from photos and/or drawings which show upgraded landscaping and may not represent the lowest-priced homes in the community. Features may include optional upgrades and may not be available on all homes. Square footage numbers are approximate and are subject to change without notice. Prices, specifications and availability subject to change without notice. ©2019 Richmond American Homes. In Colorado, homes are offered by Richmond American Homes of Colorado, Inc. 10/1/2019