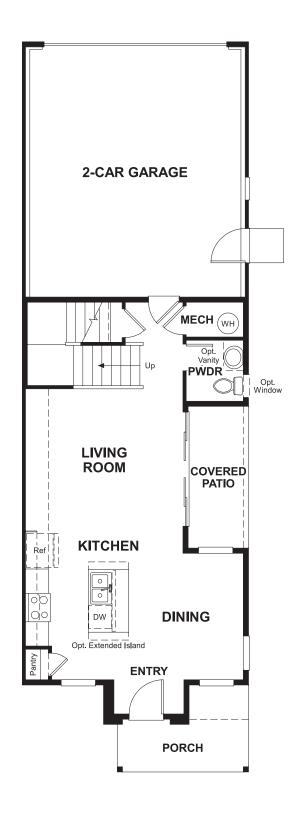

Approx. 1,475 sq. ft. | 2-stories | 3 bedrooms | 2-car garage | Plan #D770

## **ABOUT THE CHICAGO**

The Chicago plan greets guests with a charming covered porch, and continues to impress with an open kitchen featuring a large pantry, center island and adjacent dining room. The main floor also offers an inviting living room, a powder room, a relaxing covered patio and a 2-car garage. Upstairs, you'll find a convenient laundry and three generous bedrooms, including a lavish master suite with an immense walk-in closet and private bath with double sinks.

ELEVATION B

ELEVATION D

MAIN FLOOR SECOND FLOOR

Floor plans and renderings are conceptual drawings and may vary from actual plans and homes as built. Options and features may not be available on all homes and are subject to change without notice. Actual homes may vary from photos and/or drawings which show upgraded landscaping and may not represent the lowest-priced homes in the community. Features may include optional upgrades and may not be available on all homes. Square footage numbers are approximate and are subject to change without notice. Prices, specifications and availability subject to change without notice. ©2019 Richmond American Homes. In Colorado, homes are offered by Richmond American Homes of Colorado, Inc. 10/1/2019