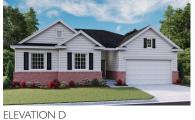

## THE DANIEL II

Approx. Sq. Ft.: 4,530 • Finished Sq. Ft.: 2,330 • Unfinished Sq. Ft.: 2,200 ^^ I story • 3-6 bedrooms • 3- to 5-car garage • Plan #U237

**ELEVATION E** 

## ABOUT THE DANIEL II

The ranch-style Daniel II plan greets guests with a charming covered entry. Inside, you'll find a private study with double doors, a spacious great room with an optional fireplace and an optional gourmet kitchen, complete with walk-in pantry, center island and nook. An elegant master suite featuring an immense walk-in closet and attached bath is separated from two additional bedrooms for privacy. Personalization options include a sunroom, tech center, master retreat and 4-car tandem garage.