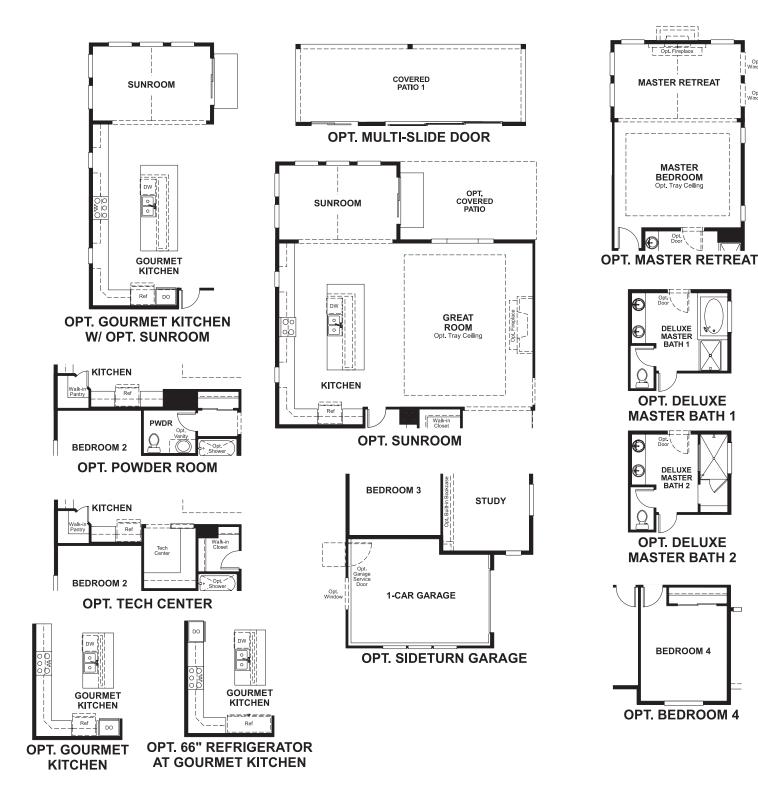

## ABOUT THE DANIEL II

The ranch-style Daniel II plan greets guests with a charming covered entry. Inside, you'll find a private study with double doors, a spacious great room with an optional fireplace and an optional gourmet kitchen, complete with walk-in pantry, center island and nook. An elegant master suite featuring an immense walk-in closet and attached bath is separated from two additional bedrooms for privacy. Personalization options include a sunroom, tech center, master retreat and 4-car tandem garage.

## MAIN FLOOR MAIN FLOOR OPTIONS

<sup>^^</sup>Square footage and plan dimensions are approximate and may show approximate total available footage with finished and unfinished footages listed separately. Unfinished areas may be available to be finished. Finished basement areas below-grade may vary in value from finished above-grade areas. Actual homes may vary from renderings, which may depict optional features, furniture layout and/or an elevation that may not be available on all homes which may change the footages and could change without notice. Drawings may not be to scale. Some structural options may not be available in combination. Ask a sales associate if you need assistance in personalizing your plan. Floor plans and renderings are conceptual drawings and may vary from actual plans and homes as built. Options and features may not be available on all homes and are subject to change without notice. Actual homes may vary from photos and/or drawings which show upgraded landscaping and may not represent the lowest-priced homes in the community. Features may include optional upgrades and may not be available on all homes. Square footage and plan dimensions are approximate and may show approximate total available footage with finished and unfinished footages listed separately. Unfinished areas may be available to be finished. Actual homes may vary from renderings, which may depict optional features, furniture layout and/or an elevation that may not be available on all homes which may change the footages and could change without notice. Drawings may not be to scale. Some structural options may not be available in combination. Ask a sales associate if you need assistance in personalizing your plan. Prices, specifications and availablity subject to change without notice. ©2019 Richmond American Homes of Utah, Inc. (866-400-4131). 5/30/2019