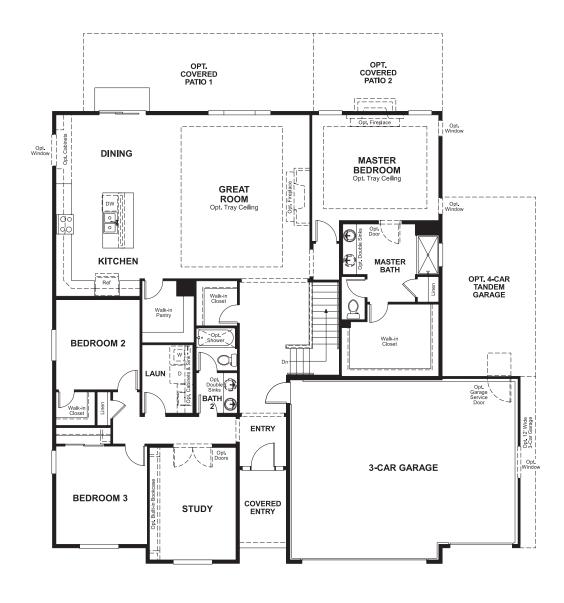

## THE DANIEL II

Approx. Sq. Ft.: 4,530 • Finished Sq. Ft.: 2,330 • Unfinished Sq. Ft.: 2,200 ^^ I story • 3-6 bedrooms • 3- to 5-car garage • Plan #U237

**ELEVATION E** 

## ABOUT THE DANIEL II

The ranch-style Daniel II plan greets guests with a charming covered entry. Inside, you'll find a private study with double doors, a spacious great room with an optional fireplace and an optional gourmet kitchen, complete with walk-in pantry, center island and nook. An elegant master suite featuring an immense walk-in closet and attached bath is separated from two additional bedrooms for privacy. Personalization options include a sunroom, tech center, master retreat and 4-car tandem garage.

## MAIN FLOOR MAIN FLOOR OPTIONS

<sup>^^</sup>Square footage and plan dimensions are approximate and may show approximate total available footage with finished and unfinished footages listed separately. Unfinished areas may be available to be finished. Finished basement areas below-grade may vary in value from finished above-grade areas. Actual homes may vary from renderings, which may depict optional features, furniture layout and/or an elevation that may not be available on all homes which may change the footages and could change without notice. Drawings may not be to scale. Some structural options may not be available in combination. Ask a sales associate if you need assistance in personalizing your plan. Floor plans and renderings are conceptual drawings and may vary from actual plans and homes as built. Options and features may not be available on all homes and are subject to change without notice. Actual homes may vary from photos and/or drawings which show upgraded landscaping and may not represent the lowest-priced homes in the community. Features may include optional upgrades and may not be available on all homes. Square footage and plan dimensions are approximate and may show approximate total available footage with finished and unfinished footages listed separately. Unfinished areas may be available to be finished. Actual homes may vary from renderings, which may depict optional features, furniture layout and/or an elevation that may not be available on all homes which may change the footages and could change without notice. Drawings may not be to scale. Some structural options may not be available in combination. Ask a sales associate if you need assistance in personalizing your plan. Prices, specifications and availablity subject to change without notice. ©2019 Richmond American Homes of Utah, Inc. (866-400-4131). 5/30/2019