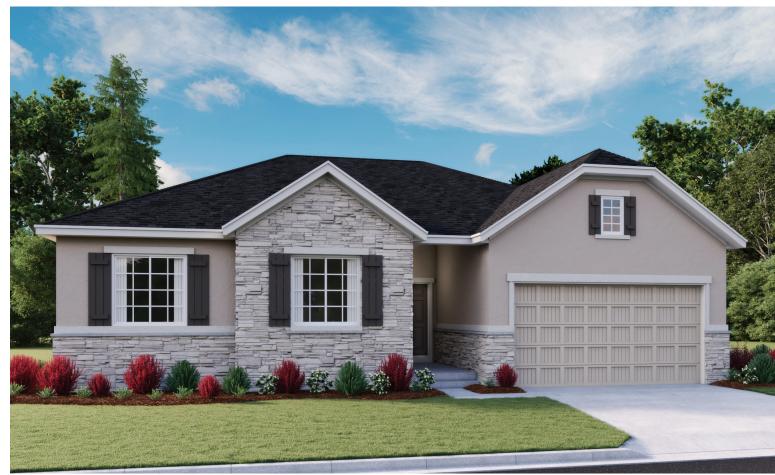

## THE DANIEL II

Approx. Sq. Ft.: 4,530 • Finished Sq. Ft.: 2,330 • Unfinished Sq. Ft.: 2,200 ^^ I story • 3-6 bedrooms • 3- to 5-car garage • Plan #U237

**ELEVATION E** 

## ABOUT THE DANIEL II

The ranch-style Daniel II plan greets guests with a charming covered entry. Inside, you'll find a private study with double doors, a spacious great room with an optional fireplace and an optional gourmet kitchen, complete with walk-in pantry, center island and nook. An elegant master suite featuring an immense walk-in closet and attached bath is separated from two additional bedrooms for privacy. Personalization options include a sunroom, tech center, master retreat and 4-car tandem garage.