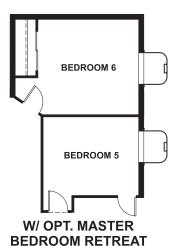

## ABOUT THE DANIEL II

The ranch-style Daniel II plan greets guests with a charming covered entry. Inside, you'll find a private study with double doors, a spacious great room with an optional fireplace and an optional gourmet kitchen, complete with walk-in pantry, center island and nook. An elegant master suite featuring an immense walk-in closet and attached bath is separated from two additional bedrooms for privacy. Personalization options include a sunroom, tech center, master retreat and 4-car tandem garage.