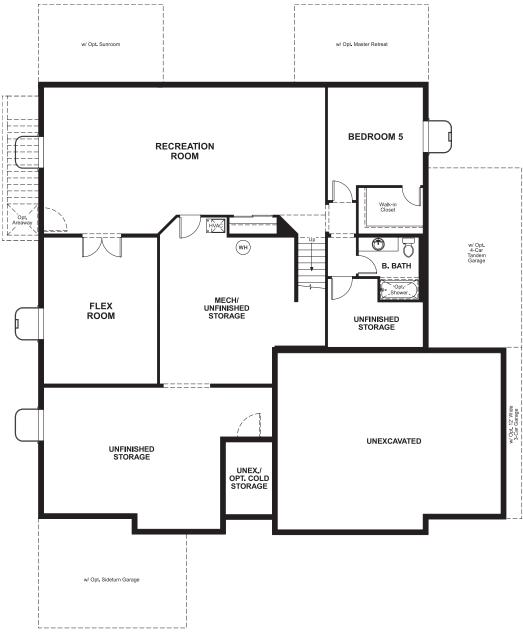

## MAIN FLOOR MAIN FLOOR OPTIONS

<sup>^^</sup>Square footage and plan dimensions are approximate and may show approximate total available footage with finished and unfinished footages listed separately. Unfinished areas may be available to be finished. Finished basement areas below-grade may vary in value from finished above-grade areas. Actual homes may vary from renderings, which may depict optional features, furniture layout and/or an elevation that may not be available on all homes which may change the footages and could change without notice. Drawings may not be to scale. Some structural options may not be available in combination. Ask a sales associate if you need assistance in personalizing your plan. Floor plans and renderings are conceptual drawings and may vary from actual plans and homes as built. Options and features may not be available on all homes and are subject to change without notice. Actual homes may vary from photos and/or drawings which show upgraded landscaping and may not represent the lowest-priced homes in the community. Features may include optional upgrades and may not be available on all homes. Square footage and plan dimensions are approximate and may show approximate total available footage with finished and unfinished footages listed separately. Unfinished areas may be available to be finished. Actual homes may vary from renderings, which may depict optional features, furniture layout and/or an elevation that may not be available on all homes which may change the footages and could change without notice. Drawings may not be to scale. Some structural options may not be available in combination. Ask a sales associate if you need assistance in personalizing your plan. Prices, specifications and availablity subject to change without notice. ©2019 Richmond American Homes of Utah, Inc. (866-400-4131). 5/30/2019