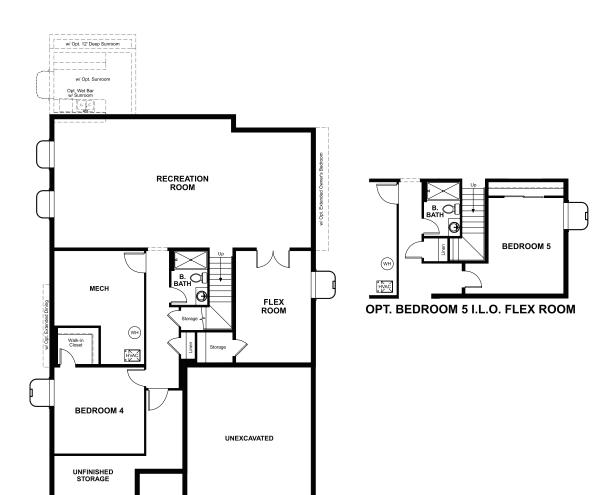

THE AVRIL

BASEMENT

**OPT. FINISHED BASEMENT** 

ELEVATION D

ELEVATION A

### ABOUT THE AVRIL

The Avril plan is ideal for entertaining, with a formal dining room, a spacious great room and a well-appointed kitchen with a center island, breakfast nook and optional gourmet features. The main floor also boasts a private study and a convenient owner's suite with an optional deluxe bath. Upstairs, you'll find a full bath and two large bedrooms with walk-in closets.