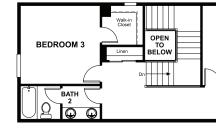

### ABOUT THE AVRIL

The Avril plan is ideal for entertaining, with a formal dining room, a spacious great room and a well-appointed kitchen with a center island, breakfast nook and optional gourmet features. The main floor also boasts a private study and a convenient owner's suite with an optional deluxe bath. Upstairs, you'll find a full bath and two large bedrooms with walk-in closets.

### SECOND FLOOR