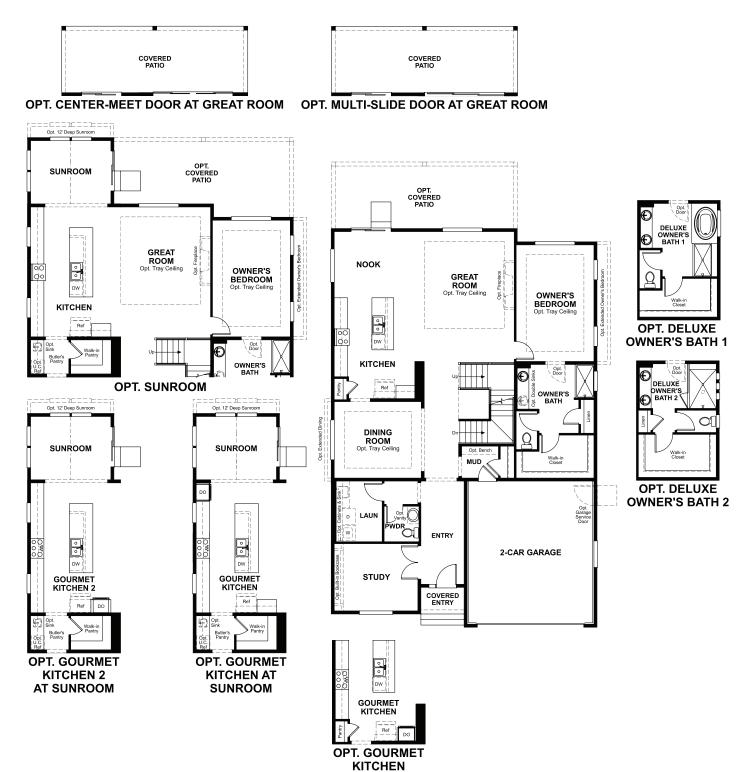

### ABOUT THE AVRIL

The Avril plan is ideal for entertaining, with a formal dining room, a spacious great room and a well-appointed kitchen with a center island, breakfast nook and optional gourmet features. The main floor also boasts a private study and a convenient owner's suite with an optional deluxe bath. Upstairs, you'll find a full bath and two large bedrooms with walk-in closets.

# CLIFFROSE AT HOMESTEAD AT CRYSTAL VALLEY Approx. 2,490 sq. ft. | 2 stories | 3-5 bedrooms | 2-car garage | Plan #D618

ELEVATION C

## **RICHMONDAMERICAN.COM**

MAIN FLOOR

Floor plans and renderings are conceptual drawings and may vary from actual plans and homes as built. Options and features may not be available on all homes and are subject to change without notice. Actual homes may vary from photos and/or drawings which show upgraded landscaping and may not represent the lowest-priced homes in the community. Features may include optional upgrades and may not be available on all homes. Square footage numbers are approximate and are subject to change without notice. Prices, specifications and availability subject to change without notice. ©2021 Richmond American Homes, Richmond American Homes of Colorado, Inc. 1/6/2021