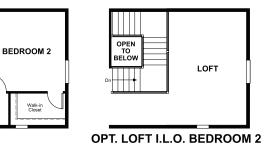

### ABOUT THE AVRIL

The Avril plan is ideal for entertaining, with a formal dining room, a spacious great room and a well-appointed kitchen with a center island, breakfast nook and optional gourmet features. The main floor also boasts a private study and a convenient owner's suite with an optional deluxe bath. Upstairs, you'll find a full bath and two large bedrooms with walk-in closets.

### SECOND FLOOR