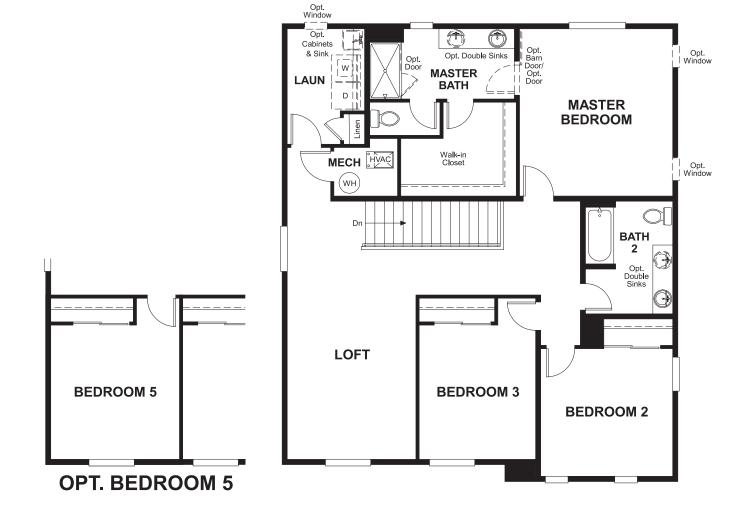

# **ABOUT THE PEARL**

The Pearl plan offers two stories of thoughtful living space. A spacious kitchen provides a panoramic view of the main floor overlooking an elegant dining room, an optional covered patio and a large great room. You'll also enjoy a convenient powder room and private study located by the entryway. Upstairs, an open loft features access to a laundry room and three bedrooms, including a lavish master suite with a roomy walk-in closet and attached bath. Options include bedrooms in lieu of the loft and study.

ELEVATION E

MAIN FLOOR SECOND FLOOR

Floor plans and renderings are conceptual drawings and may vary from actual plans and homes as built. Options and features may not be available on all homes and are subject to change without notice. Actual homes may vary from photo's and/or drawings which show upgraded landscaping and may not represent the lowest-priced homes in the community. Features may include optional upgrades and may not be available on all homes. Square footage numbers are approximate and are subject to change without notice. Prices, specifications and availability subject to change without notice. @2020 Richmond American Homes, Richmond American Homes of Colorado, Inc. 4/16/2020