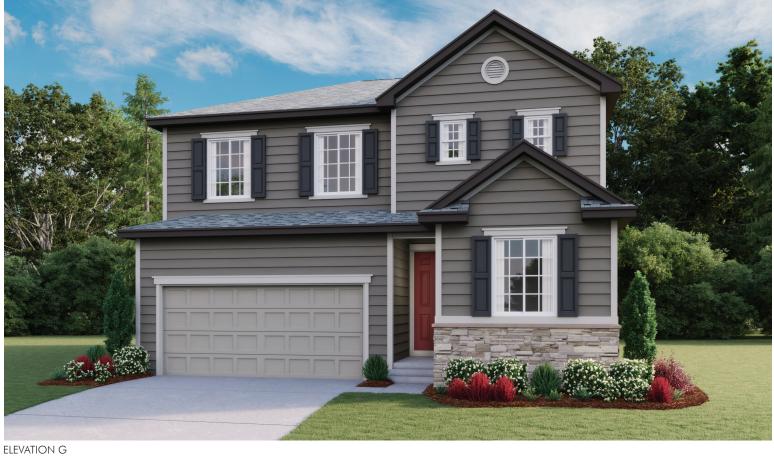

# THE PEARL

Approx. 2,420 sq. ft. | 2 stories | 3-5 bedrooms | 2- to 3-car garage | Plan #D913

**CRAWL SPACE** 

ELEVATION D

# **ABOUT THE PEARL**

The Pearl plan offers two stories of thoughtful living space. A spacious kitchen provides a panoramic view of the main floor overlooking an elegant dining room, an optional covered patio and a large great room. You'll also enjoy a convenient powder room and private study located by the entryway. Upstairs, an open loft features access to a laundry room and three bedrooms, including a lavish master suite with a roomy walk-in closet and attached bath. Options include bedrooms in lieu of the loft and study.