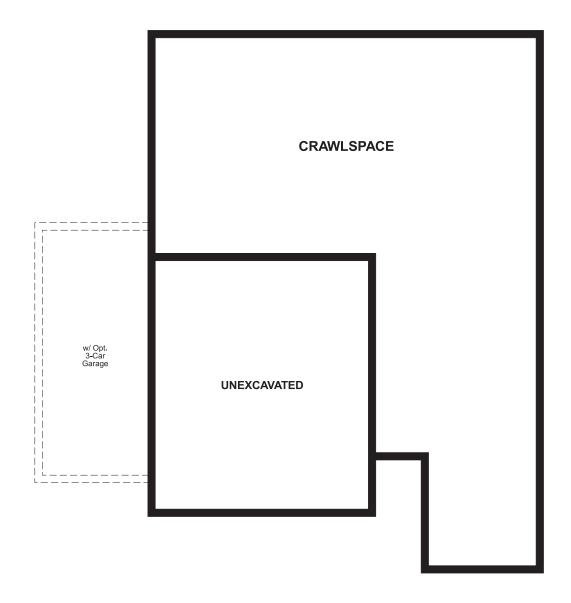

# THE PEARL

Approx. 2,420 sq. ft. | 2 stories | 3-5 bedrooms | 2- to 3-car garage | Plan #D913

**CRAWL SPACE** 

ELEVATION D

# **ABOUT THE PEARL**

The Pearl plan offers two stories of thoughtful living space. A spacious kitchen provides a panoramic view of the main floor overlooking an elegant dining room, an optional covered patio and a large great room. You'll also enjoy a convenient powder room and private study located by the entryway. Upstairs, an open loft features access to a laundry room and three bedrooms, including a lavish master suite with a roomy walk-in closet and attached bath. Options include bedrooms in lieu of the loft and study.