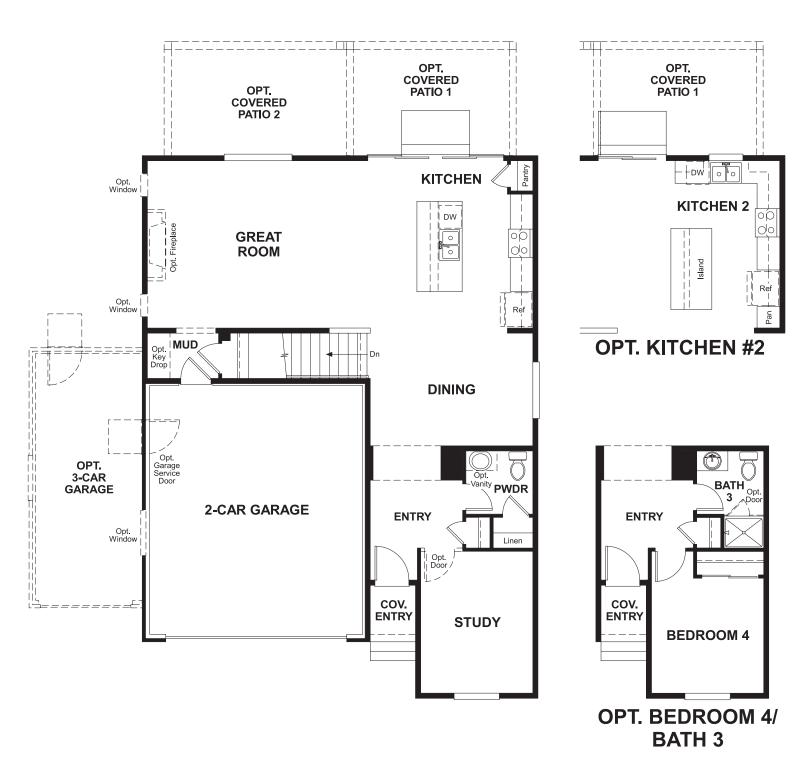

# **ABOUT THE PEARL**

The Pearl plan offers two stories of thoughtful living space. A spacious kitchen provides a panoramic view of the main floor overlooking an elegant dining room, an optional covered patio and a large great room. You'll also enjoy a convenient powder room and private study located by the entryway. Upstairs, an open loft features access to a laundry room and three bedrooms, including a lavish master suite with a roomy walk-in closet and attached bath. Options include bedrooms in lieu of the loft and study.

ELEVATION E

MAIN FLOOR SECOND FLOOR

Floor plans and renderings are conceptual drawings and may vary from actual plans and homes as built. Options and features may not be available on all homes and are subject to change without notice. Actual homes may vary from photo's and/or drawings which show upgraded landscaping and may not represent the lowest-priced homes in the community. Features may include optional upgrades and may not be available on all homes. Square footage numbers are approximate and are subject to change without notice. Prices, specifications and availability subject to change without notice. @2020 Richmond American Homes, Richmond American Homes of Colorado, Inc. 4/16/2020