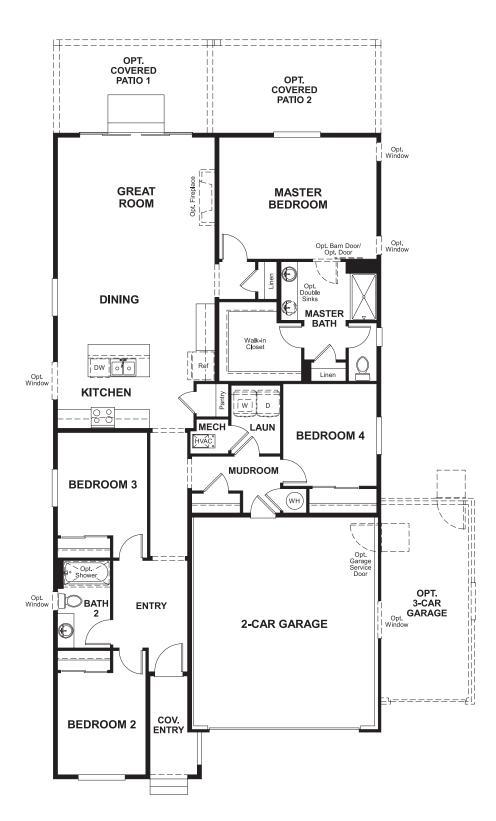

## ABOUT THE PERIDOT

At the heart of the ranch-style Peridot plan, an inviting kitchen with a center island, walk-in pantry and dining area overlooks a spacious great room and an optional covered patio. Four generous bedrooms, including a beautiful master suite with a private bath and oversized walk-in closet, offer plenty of space for rest and relaxation. Other notable features include a central laundry and mudroom. Make this home your own with an optional study in lieu of a bedroom or a cozy fireplace!

# CLIFFROSE AT HOMESTEAD AT CRYSTAL VALLEY Approx. 1,840 sq. ft. | 1 story | 4 bedrooms | 2- to 3-car garage | Plan #D908

elevation G