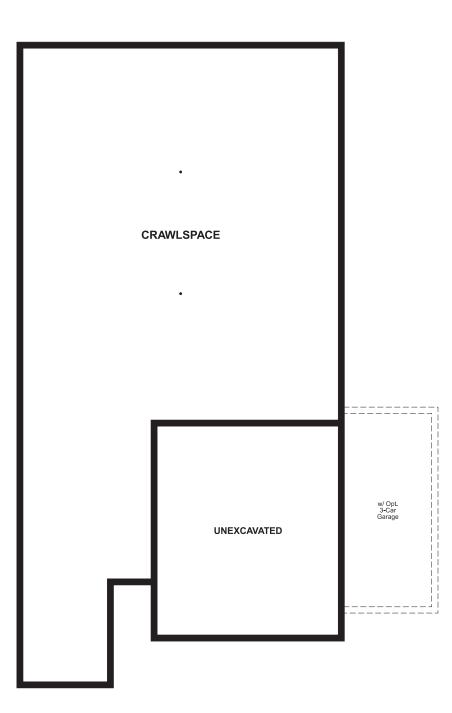

# CLIFFROSE AT HOMESTEAD AT CRYSTAL VALLEY Approx. 1,840 sq. ft. | 1 story | 4 bedrooms | 2- to 3-car garage | Plan #D908

elevation G

### RICHMONDAMERICAN.COM/SEASONS

MAIN FLOOR

STUDY

Floor plans and renderings are conceptual drawings and may vary from actual plans and homes as built. Options and features may not be available on all homes and are subject to change without notice. Actual homes may vary from photos and/or drawings which show upgraded landscaping and may not represent the lowest-priced homes in the community. Features may include optional upgrades and may not be available on all homes. Square footage numbers are approximate and are subject to change without notice. Prices, specifications and availability subject to change without notice. ©2020 Richmond American Homes, Richmond American Homes of Colorado, Inc. 4/16/2020

MAIN FLOOR OPTIONS