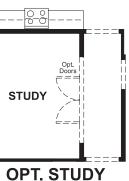

## ABOUT THE PERIDOT

At the heart of the ranch-style Peridot plan, an inviting kitchen with a center island, walk-in pantry and dining area overlooks a spacious great room and an optional covered patio. Four generous bedrooms, including a beautiful master suite with a private bath and oversized walk-in closet, offer plenty of space for rest and relaxation. Other notable features include a central laundry and mudroom. Make this home your own with an optional study in lieu of a bedroom or a cozy fireplace!

### RICHMONDAMERICAN.COM/SEASONS

MAIN FLOOR

STUDY

Floor plans and renderings are conceptual drawings and may vary from actual plans and homes as built. Options and features may not be available on all homes and are subject to change without notice. Actual homes may vary from photos and/or drawings which show upgraded landscaping and may not represent the lowest-priced homes in the community. Features may include optional upgrades and may not be available on all homes. Square footage numbers are approximate and are subject to change without notice. Prices, specifications and availability subject to change without notice. ©2020 Richmond American Homes, Richmond American Homes of Colorado, Inc. 4/16/2020

MAIN FLOOR OPTIONS