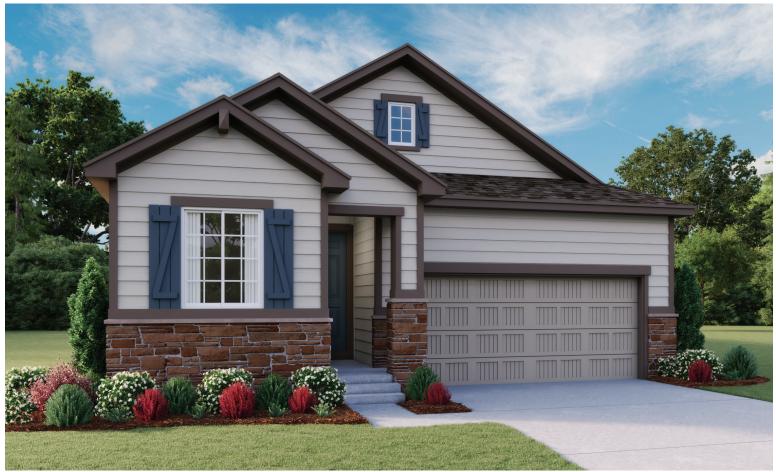

Richmond American<sup>™</sup> | 8000 East Belleview Avenue, Suite D-30 | Greenwood Village, CO 80111 | **888.402.4663** 

ً EQUAL HOUSING Floor plans and renderings are conceptual drawings and may vary from actual plans and homes as built. Options and features may not be available on all homes and are subject to change without notice. Actual homes may vary from photos and/or drawings which show upgraded landscaping and may not represent the lowest-priced homes in the community. Features may include optional upgrades and may not be available on all homes. Square footage numbers are approximate and are subject to change without notice. Prices, specifications and availability subject to change without notice. @2020 Richmond American Homes, Richmond American Homes of Colorado, Inc. 4/16/2020



ELEVATION H

## ABOUT THE PERIDOT

At the heart of the ranch-style Peridot plan, an inviting kitchen with a center island, walk-in pantry and dining area overlooks a spacious great room and an optional covered patio. Four generous bedrooms, including a beautiful master suite with a private bath and oversized walk-in closet, offer plenty of space for rest and relaxation. Other notable features include a central laundry and mudroom. Make this home your own with an optional study in lieu of a bedroom or a cozy fireplace!





ELEVATION F

# CLIFFROSE AT HOMESTEAD AT CRYSTAL VALLEY Approx. 1,840 sq. ft. | 1 story | 4 bedrooms | 2- to 3-car garage | Plan #D908



elevation G

### RICHMONDAMERICAN.COM/SEASONS



MAIN FLOOR

STUDY

Floor plans and renderings are conceptual drawings and may vary