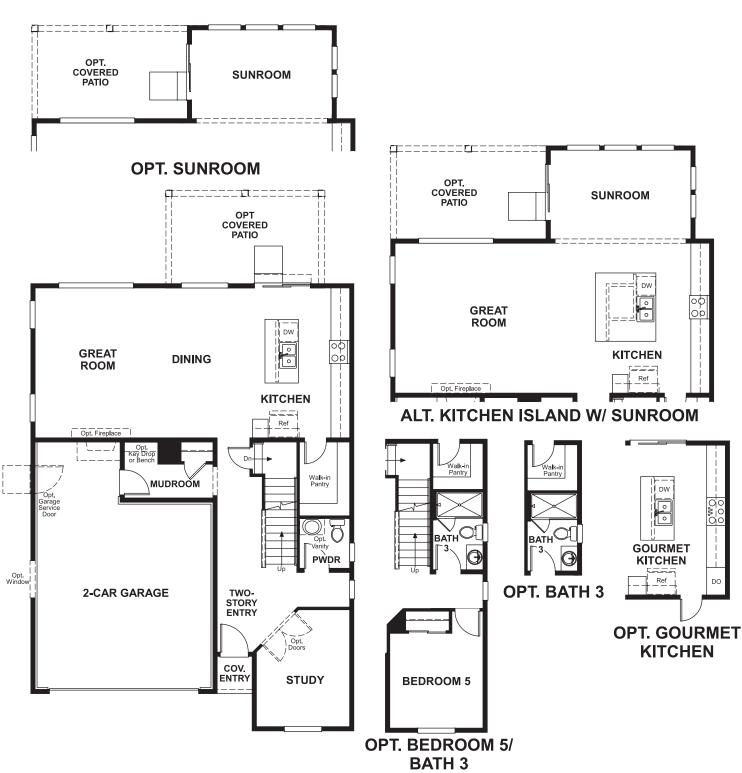

# THE FLEMING

Approx. 2,190 sq. ft. | 2 stories | 3-6 bedrooms | 2- to 3-car garage | Plan #D597

### **ABOUT THE FLEMING**

The main floor of the Fleming plan was designed for entertaining, with open great and dining rooms and a spacious kitchen with a center island, walk-in pantry and optional gourmet features. You'll also appreciate the quiet study. Upstairs offers an inviting loft, which can be converted to an extra bedroom, and an elegant master suite. Customize this plan with options including a deluxe master bath, sunroom and finished basement.

ELEVATION B

MAIN FLOOR SECOND FLOOR

Floor plans and renderings are conceptual drawings and may vary from actual plans and homes as built. Options and features may not be available on all homes and are subject to change without notice. Actual homes may vary from photo's and/or drawings which show upgraded landscaping and may not represent the lowest-priced homes in the community. Features may include optional upgrades and may not be available on all homes. Square footage numbers are approximate and are subject to change without notice. Prices, specifications and availability subject to change without notice. @2020 Richmond American Homes, Richmond American Homes of Colorado, Inc. 4/16/2020