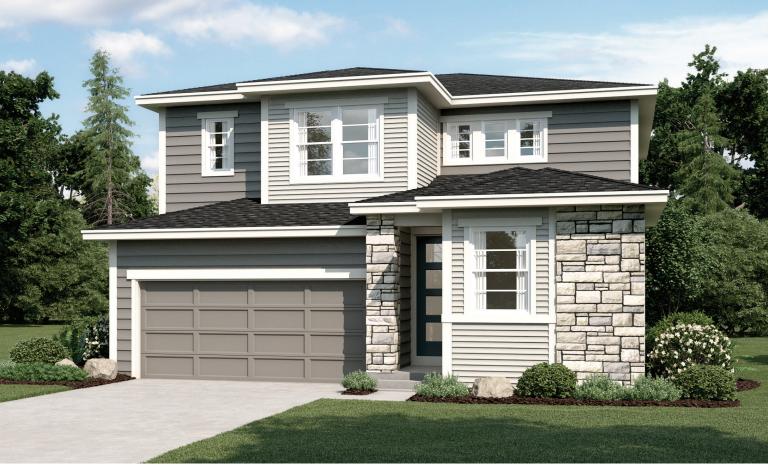

# THE FLEMING

Approx. 2,190 sq. ft. | 2 stories | 3-6 bedrooms | 2- to 3-car garage | Plan #D597

### **ABOUT THE FLEMING**

The main floor of the Fleming plan was designed for entertaining, with open great and dining rooms and a spacious kitchen with a center island, walk-in pantry and optional gourmet features. You'll also appreciate the quiet study. Upstairs offers an inviting loft, which can be converted to an extra bedroom, and an elegant master suite. Customize this plan with options including a deluxe master bath, sunroom and finished basement.