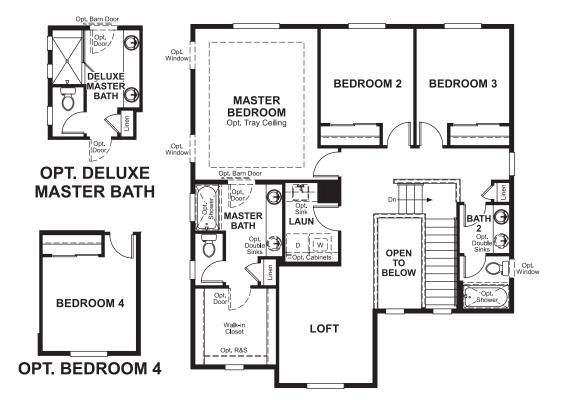

# THE FLEMING

Approx. 2,190 sq. ft. | 2 stories | 3-6 bedrooms | 2- to 3-car garage | Plan #D597

### **ABOUT THE FLEMING**

The main floor of the Fleming plan was designed for entertaining, with open great and dining rooms and a spacious kitchen with a center island, walk-in pantry and optional gourmet features. You'll also appreciate the quiet study. Upstairs offers an inviting loft, which can be converted to an extra bedroom, and an elegant master suite. Customize this plan with options including a deluxe master bath, sunroom and finished basement.

ELEVATION B

MAIN FLOOR SECOND FLOOR

Floor plans and renderings are conceptual drawings and may vary from actual plans and homes as built. Options and features may not be available on all homes and are subject to change without notice. Actual homes may vary from photo's and/or drawings which show upgraded landscaping and may not represent the lowest-priced homes in the community. Features may include optional upgrades and may not be available on all homes. Square footage numbers are approximate and are subject to change without notice. Prices, specifications and availability subject to change without notice. @2020 Richmond American Homes, Richmond American Homes of Colorado, Inc. 4/16/2020