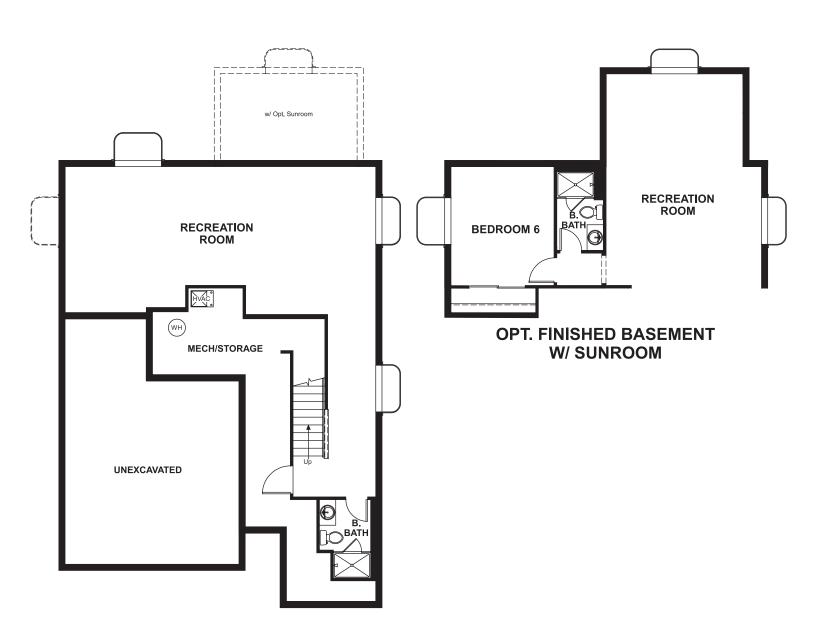

## BASEMENT

### **ABOUT THE FLEMING**

The main floor of the Fleming plan was designed for entertaining, with open great and dining rooms and a spacious kitchen with a center island, walk-in pantry and optional gourmet features. You'll also appreciate the quiet study. Upstairs offers an inviting loft, which can be converted to an extra bedroom, and an elegant master suite. Customize this plan with options including a deluxe master bath, sunroom and finished basement.