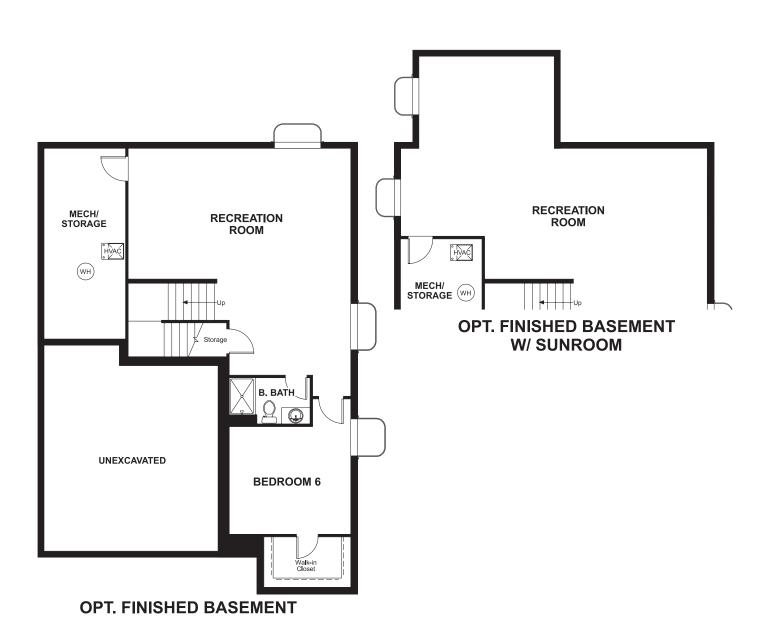

# THE FOSTER

Approx. 2,360 sq. ft. | 2 stories | 3-6 bedrooms | 2- to 3-car garage | Plan #D598

**BASEMENT** 