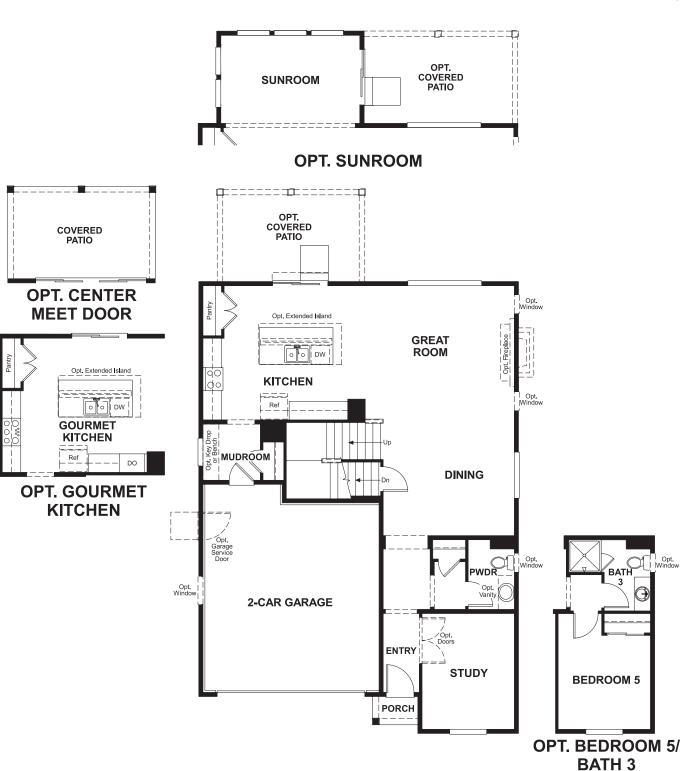

# THE FOSTER

Approx. 2,360 sq. ft. | 2 stories | 3-6 bedrooms | 2- to 3-car garage | Plan #D598

**BASEMENT** 

# **ABOUT THE FOSTER**

Emphasizing comfort and convenience, the main floor of the Foster plan features a private study, an open dining room, a spacious great room and a well-appointed kitchen with a center island. Upstairs, a versatile loft can be optioned as an extra bedroom, and the elegant master suite has a private bath and an expansive walk-in closet. Personalization options include a gourmet kitchen, sunroom, finished basement and more.