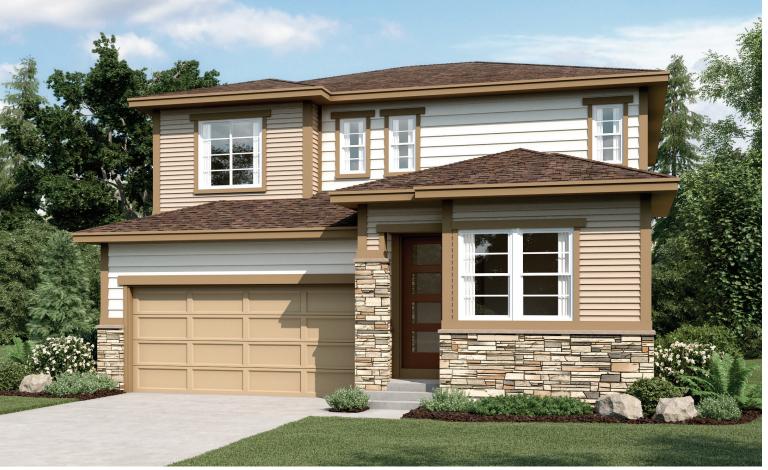

N:**

HG2 by Richmond American<sup>TM</sup> | 8000 East Belleview Avenue, Suite D-30 | Greenwood Village, CO 80111 | **888.402.4663** 



Floor plans and renderings are conceptual drawings and may vary from actual plans and homes as built. Options and features may not be available on all homes and are subject to change without notice. Actual homes may vary from photos and/or drawings which show upgraded landscaping and may not represent the lowest-priced homes in the community. Features may include optional upgrades and may not be available on all homes. Square footage numbers are approximate and are subject to change without notice. Prices, specifications and availability subject to change without notice. ©2020 Richmond American Homes, Richmond American Homes of Colorado, Inc. 4/16/2020



ELEVATION C

# **ABOUT THE FOSTER**

Emphasizing comfort and convenience, the main floor of the Foster plan features a private study, an open dining room, a spacious great room and a well-appointed kitchen with a center island. Upstairs, a versatile loft can be optioned as an extra bedroom, and the elegant master suite has a private bath and an expansive walk-in closet. Personalization options include a gourmet kitchen, sunroom, finished basement and more.



ELEVATION A



ELEVATION B





Floor plans and renderings are conceptual drawings and may vary from actual plans and homes as built. Options and features may not be available on all homes and are subject to change without notice. Actual homes may vary from photos and/or drawings which show upgraded landscaping and may not represent