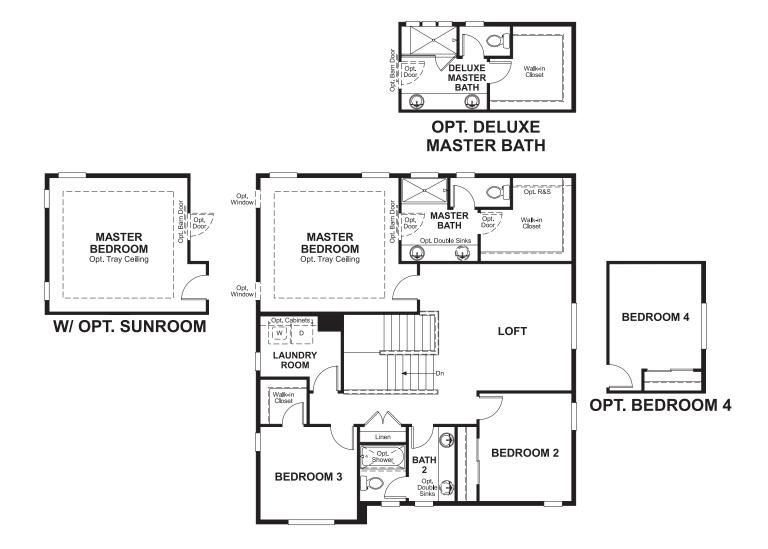

# THE FOSTER

Approx. 2,360 sq. ft. | 2 stories | 3-6 bedrooms | 2- to 3-car garage | Plan #D598

**BASEMENT** 

# **ABOUT THE FOSTER**

Emphasizing comfort and convenience, the main floor of the Foster plan features a private study, an open dining room, a spacious great room and a well-appointed kitchen with a center island. Upstairs, a versatile loft can be optioned as an extra bedroom, and the elegant master suite has a private bath and an expansive walk-in closet. Personalization options include a gourmet kitchen, sunroom, finished basement and more.