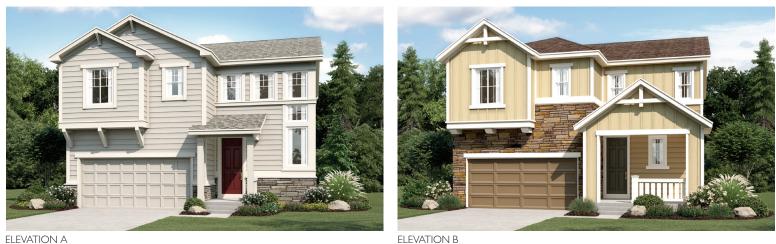

ELEVATION C

# CLIFFROSE AT HOMESTEAD AT CRYSTAL VALLEY

Approx. 1,980 sq. ft. | 2 stories | 3-5 bedrooms | 2- to 3-car garage | Plan #D596

ELEVATION B