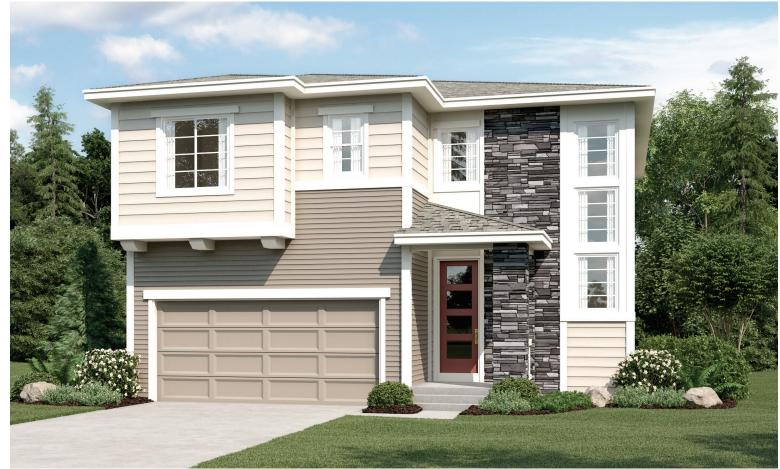

# CLIFFROSE AT HOMESTEAD AT CRYSTAL VALLEY

Approx. 1,980 sq. ft. | 2 stories | 3-5 bedrooms | 2- to 3-car garage | Plan #D596

ELEVATION B