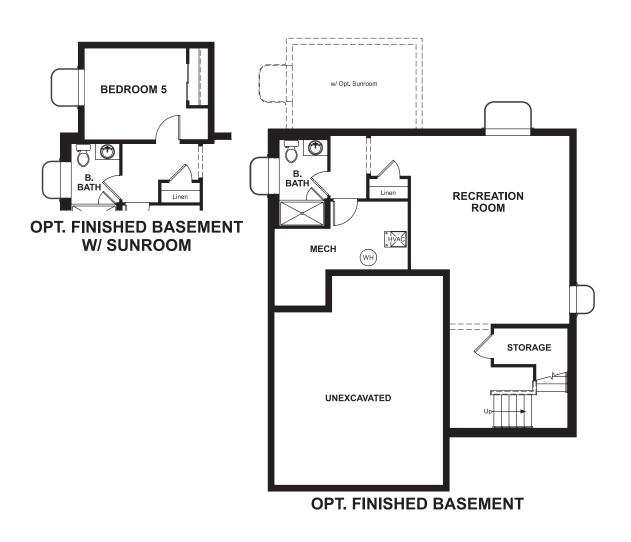

THE FALLON

BASEMENT

Floor plans and renderings are conceptual drawings and may vary from actual plans and homes as built. Options and features may not be available on all homes and are subject to change without notice. Actual homes may vary from photos and/or drawings which show upgraded landscaping and may not represent the lowest-priced homes in the community. Features may include optional upgrades and may not be available on all homes. Square footage numbers are approximate and are subject to change without notice. Prices, specifications and availability subject to change without notice. ©2020 Richmond American Homes, Richmond American Homes of Colorado, Inc. 4/16/2020