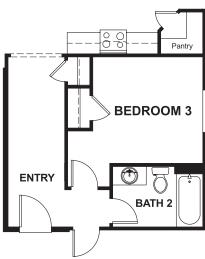

ELEVATION B

MAIN FLOOR MAIN FLOOR OPTIONS

**OPT. BEDROOM 3** 

Floor plans and renderings are conceptual drawings and may vary from actual plans and homes as built. Options and features may not be available on all homes and are subject to change without notice. Actual homes may vary from photos and/or drawings which show upgraded landscaping and may not represent the lowest-priced homes in the community. Features may include optional upgrades and may not be available on all homes. Square footage numbers are approximate and are subject to change without notice. Prices, specifications and availability subject to change without notice. @2020 Richmond American Homes, Richmond American Homes of Colorado, Inc. 2/17/2020