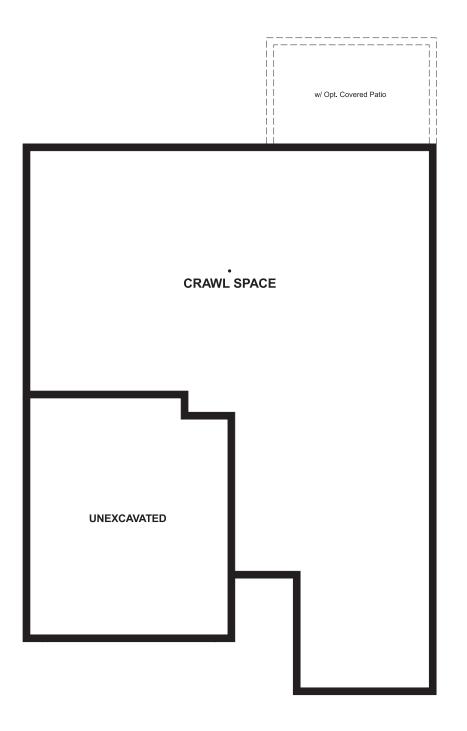

## THE AMETHYST

Approx. 1,400 sq. ft. | 1 story | 2-3 bedrooms | 2-car garage | Plan #D901

**CRAWL SPACE** 