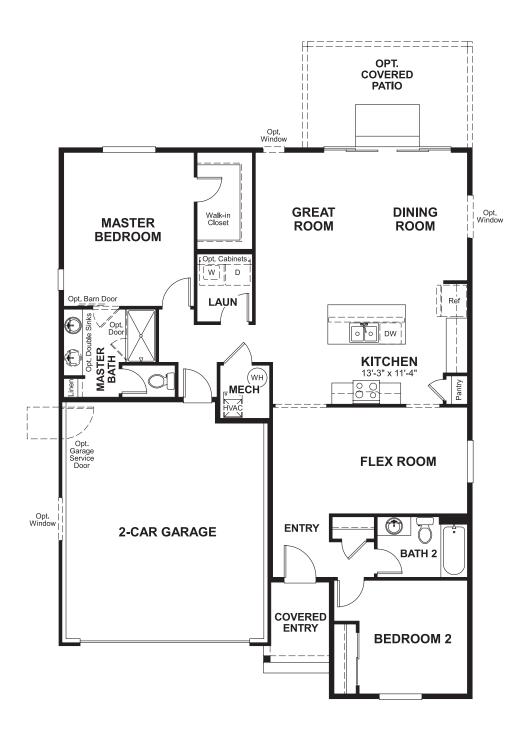

## THE AMETHYST

Approx. 1,400 sq. ft. | 1 story | 2-3 bedrooms | 2-car garage | Plan #D901

**CRAWL SPACE** 

## **ABOUT THE AMETHYST**

This ranch-style floor plan offers an open layout that's perfect for entertaining. Gather with friends and family in the expansive great room, dining room and kitchen, and add a covered patio for additional outdoor living space. The master bedroom has a large walk-in closet and a private bath. This home also includes a study, which can be optioned as an additional bedroom.