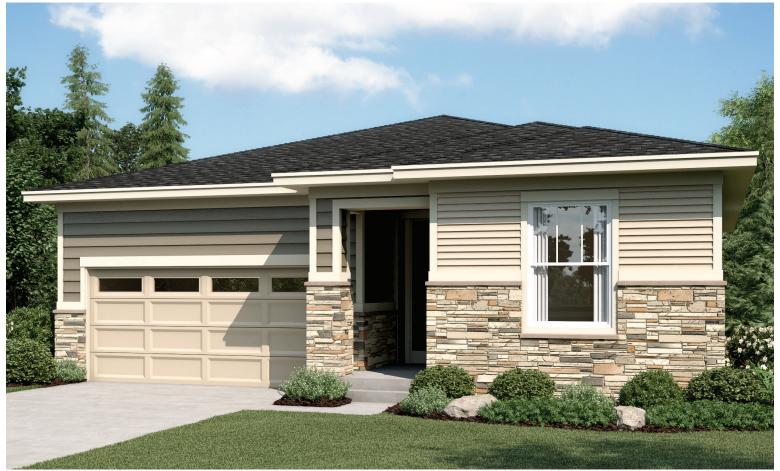

## **ABOUT THE AMETHYST**

This ranch-style floor plan offers an open layout that's perfect for entertaining. Gather with friends and family in the expansive great room, dining room and kitchen, and add a covered patio for additional outdoor living space. The master bedroom has a large walk-in closet and a private bath. This home also includes a study, which can be optioned as an additional bedroom.