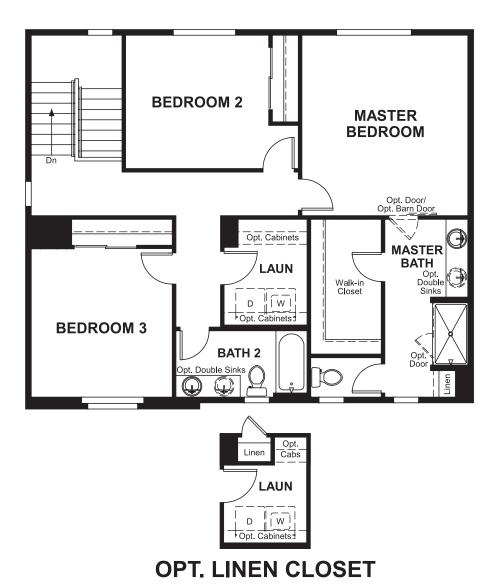

## THE CITRINE

Approx. 1,950 sq. ft. | 2 stories | 3-4 bedrooms | 2-car garage | Plan #D904

**CRAWL SPACE** 

## **ABOUT THE CITRINE**

Imagine your life in this two-story home. Breakfast at the spacious kitchen island or in the nearby dining room. Spend the afternoon in your quiet study. Host a movie night in the inviting great room. At the end of the day, retreat upstairs to the master suite, complete with a roomy walk-in closet and private bath. Upstairs, you'll also enjoy two additional bedrooms, a convenient laundry and another full bath. A covered patio and a main-floor bedroom with full bath are available options.

ELEVATION A

ELEVATION B

MAIN FLOOR SECOND FLOOR

Floor plans and renderings are conceptual drawings and may vary from actual plans and homes as built. Options and features may not be available on all homes and are subject to change without notice. Actual homes may vary from photos and/or drawings which show upgraded landscaping and may not represent the lowest-priced homes in the community. Features may include optional upgrades and may not be available on all homes. Square footage numbers are approximate and are subject to change without notice. Prices, specifications and availability subject to change without notice. @2020 Richmond American Homes, Richmond American Homes of Colorado, Inc. 2/17/2020