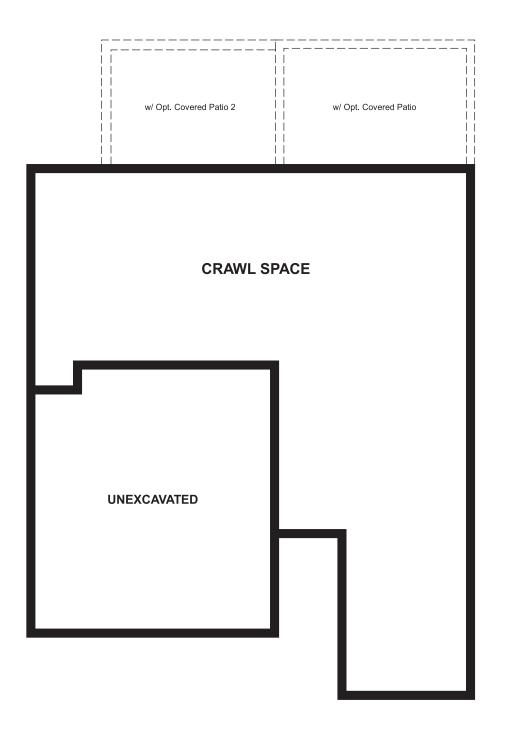

## THE CITRINE

Approx. 1,950 sq. ft. | 2 stories | 3-4 bedrooms | 2-car garage | Plan #D904

**CRAWL SPACE** 