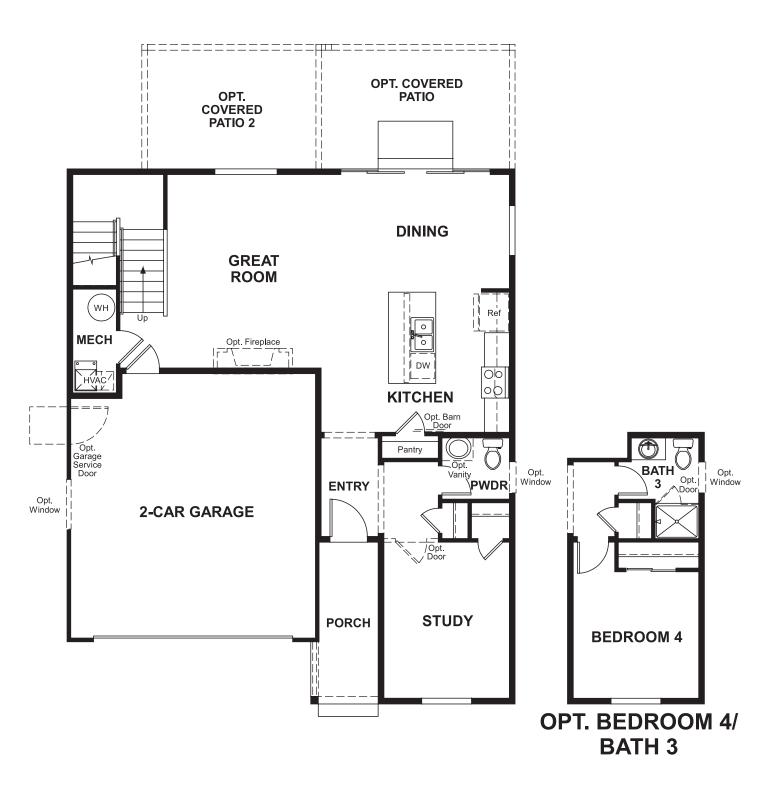

## THE CITRINE

Approx. 1,950 sq. ft. | 2 stories | 3-4 bedrooms | 2-car garage | Plan #D904

**CRAWL SPACE** 

## **ABOUT THE CITRINE**

Imagine your life in this two-story home. Breakfast at the spacious kitchen island or in the nearby dining room. Spend the afternoon in your quiet study. Host a movie night in the inviting great room. At the end of the day, retreat upstairs to the master suite, complete with a roomy walk-in closet and private bath. Upstairs, you'll also enjoy two additional bedrooms, a convenient laundry and another full bath. A covered patio and a main-floor bedroom with full bath are available options.

ELEVATION A

ELEVATION B

MAIN FLOOR SECOND FLOOR

Floor plans and renderings are conceptual drawings and may vary from actual plans and homes as built. Options and features may not be available on all homes and are subject to change without notice. Actual homes may vary from photos and/or drawings which show upgraded landscaping and may not represent the lowest-priced homes in the community. Features may include optional upgrades and may not be available on all homes. Square footage numbers are approximate and are subject to change without notice. Prices, specifications and availability subject to change without notice. @2020 Richmond American Homes, Richmond American Homes of Colorado, Inc. 2/17/2020