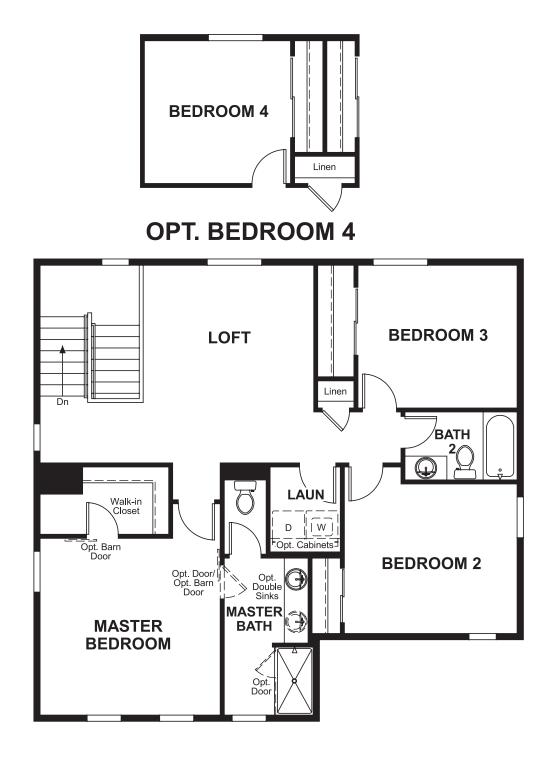

## **ABOUT THE CORAL**

The main floor of this delightful plan offers a large, uninterrupted space for relaxing, entertaining and dining. The kitchen features a large center island with seating and opens to the dining and great rooms. Upstairs, there's a large loft, a full bath tucked between two inviting bedrooms, and a private master suite with walk-in closet and convenient master bath. Options include a covered patio and a bedroom in lieu of the loft.

ELEVATION A

ELEVATION B

MAIN FLOOR SECOND FLOOR

Floor plans and renderings are conceptual drawings and may vary from actual plans and homes as built. Options and features may not be available on all homes and are subject to change without notice. Actual homes may vary from photos and/or drawings which show upgraded landscaping and may not represent the lowest-priced homes in the community. Features may include optional upgrades and may not be available on all homes. Square footage numbers are approximate and are subject to change without notice. Prices, specifications and availability subject to change without notice. ©2020 Richmond American Homes, Richmond American Homes of Colorado, Inc. 2/17/2020