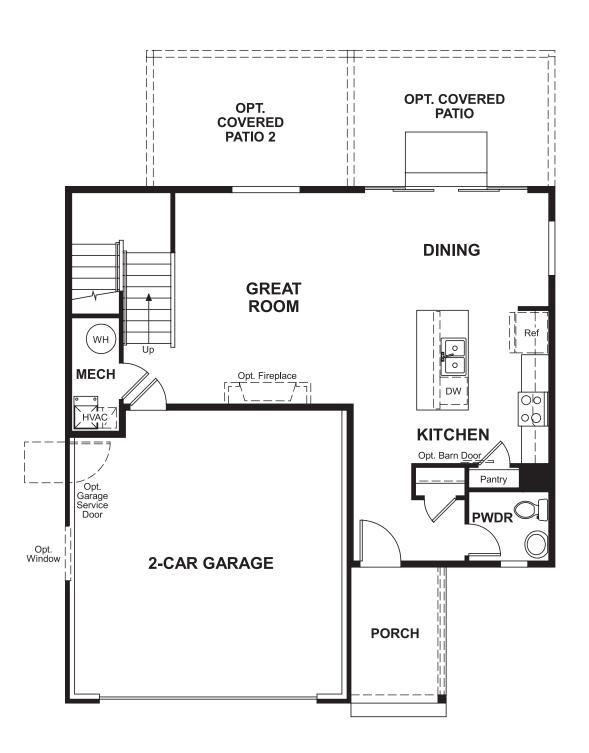

## **ABOUT THE CORAL**

The main floor of this delightful plan offers a large, uninterrupted space for relaxing, entertaining and dining. The kitchen features a large center island with seating and opens to the dining and great rooms. Upstairs, there's a large loft, a full bath tucked between two inviting bedrooms, and a private master suite with walk-in closet and convenient master bath. Options include a covered patio and a bedroom in lieu of the loft.

ELEVATION A

ELEVATION B

MAIN FLOOR SECOND FLOOR

Floor plans and renderings are conceptual drawings and may vary from actual plans and homes as built. Options and features may not be available on all homes and are subject to change without notice. Actual homes may vary from photos and/or drawings which show upgraded landscaping and may not represent the lowest-priced homes in the community. Features may include optional upgrades and may not be available on all homes. Square footage numbers are approximate and are subject to change without notice. Prices, specifications and availability subject to change without notice. ©2020 Richmond American Homes, Richmond American Homes of Colorado, Inc. 2/17/2020