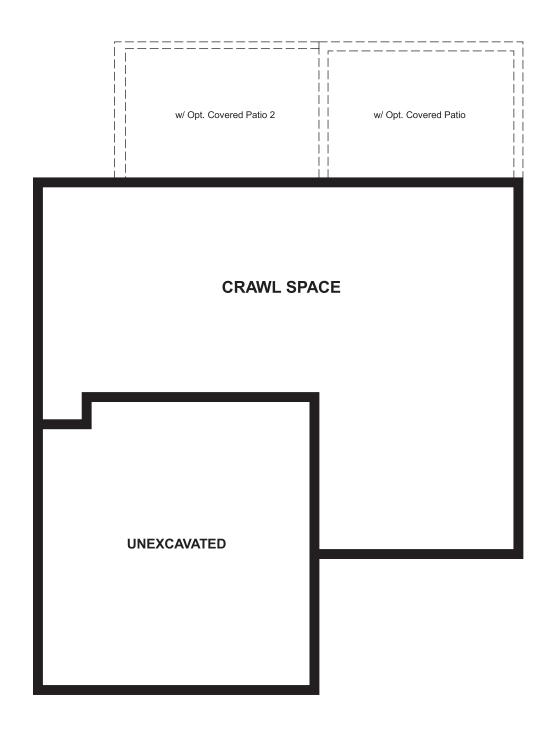

## THE CORAL

Approx. 1,800 sq. ft. | 2 stories | 3-4 bedrooms | 2-car garage | Plan #D903

**CRAWL SPACE** 

## **ABOUT THE CORAL**

The main floor of this delightful plan offers a large, uninterrupted space for relaxing, entertaining and dining. The kitchen features a large center island with seating and opens to the dining and great rooms. Upstairs, there's a large loft, a full bath tucked between two inviting bedrooms, and a private master suite with walk-in closet and convenient master bath. Options include a covered patio and a bedroom in lieu of the loft.