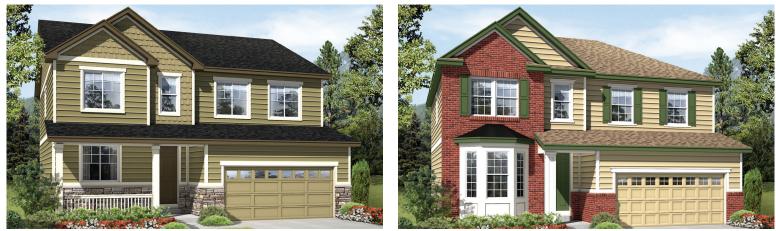

# THE HEMINGWAY

Approx. 2,450 sq. ft. | 2 stories | 4-6 bedrooms | 2- to 3-car garage | Plan #D250

ELEVATION B