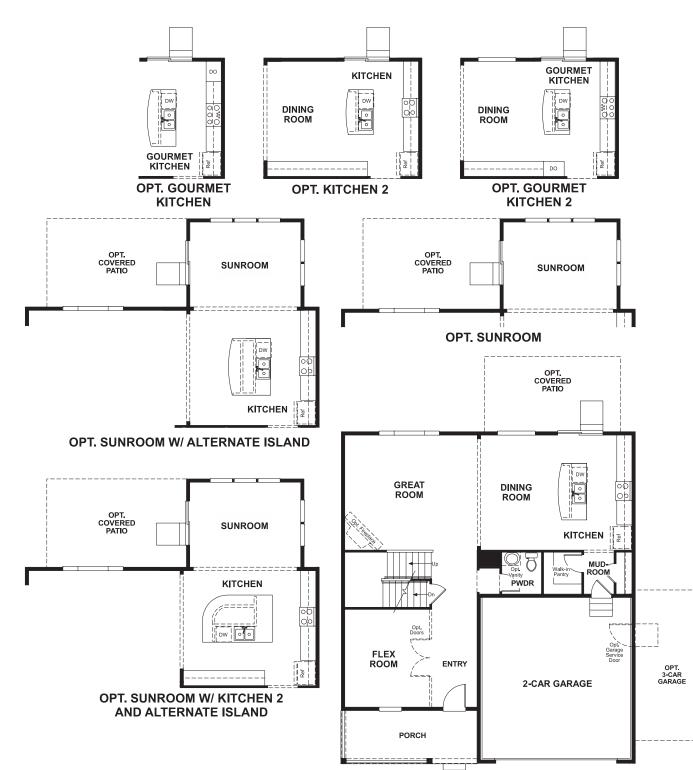

### ABOUT THE HEMINGWAY

This plan features an entryway with adjacent flex space that can be personalized to suit your needs. At the back of the home, you'll find a great room with optional corner fireplace, a large kitchen with island and a mudroom with walk-in pantry. An upstairs laundry room and loft complete this home.

## THE HEMINGWAY Approx. 2,450 sq. ft. | 2 stories | 4-6 bedrooms | 2- to 3-car garage | Plan #D250

MAIN FLOOR

Floor plans and renderings are conceptual drawings and may vary from actual plans and homes as built. Options and features may not be available on all homes and are subject to change without notice. Actual homes may vary from photos and/or drawings which show upgraded landscaping and may not represent the lowest-priced homes in the community. Features may include optional upgrades and may not be available on all homes. Square footage numbers are approximate and are subject to change without notice. Prices, specifications and availability subject to change without notice. @2020 Richmond American Homes, Richmond American Homes of Colorado, Inc. 2/17/2020

## SECOND FLOOR