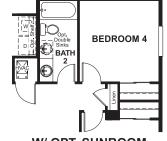

## THE HEMINGWAY Approx. 2,450 sq. ft. | 2 stories | 4-6 bedrooms | 2- to 3-car garage | Plan #D250

MAIN FLOOR

Floor plans and renderings are conceptual drawings and may vary from actual plans and homes as built. Options and features may not be available on all homes and are subject to change without notice. Actual homes may vary from photos and/or drawings which show upgraded landscaping and may not represent the lowest-priced homes in the community. Features may include optional upgrades and may not be available on all homes. Square footage numbers are approximate and are subject to change without notice. Prices, specifications and availability subject to change without notice. @2020 Richmond American Homes, Richmond American Homes of Colorado, Inc. 2/17/2020