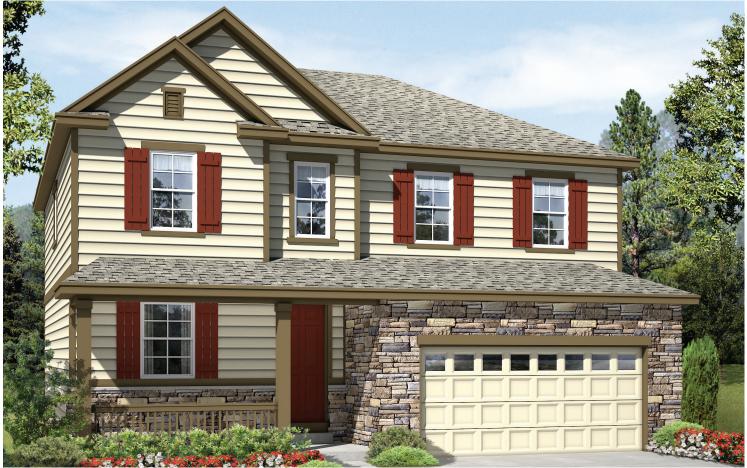

ELEVATION A

WILLOW NEIGHBORHOOD AT COPPERLEAF

# THE HEMINGWAY

Approx. 2,450 sq. ft. | 2 stories | 4-6 bedrooms | 2- to 3-car garage | Plan #D250

ELEVATION B