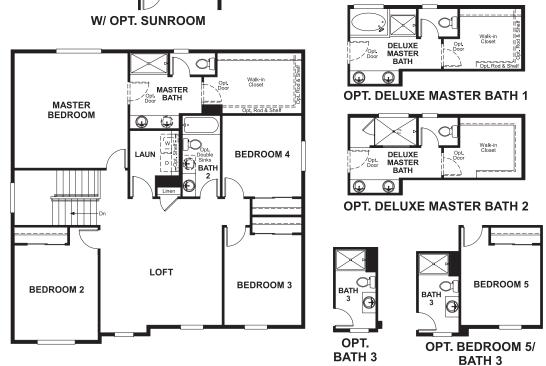

## SECOND FLOOR

### ABOUT THE HEMINGWAY

This plan features an entryway with adjacent flex space that can be personalized to suit your needs. At the back of the home, you'll find a great room with optional corner fireplace, a large kitchen with island and a mudroom with walk-in pantry. An upstairs laundry room and loft complete this home.

# THE HEMINGWAY

Approx. 2,450 sq. ft. | 2 stories | 4-6 bedrooms | 2- to 3-car garage | Plan #D250

ELEVATION B