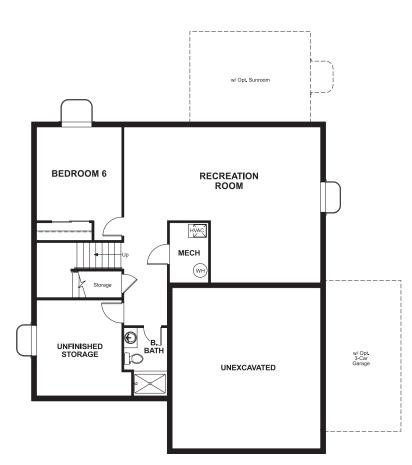

**OPT. FINISHED BASEMENT** 

BASEMENT

ELEVATION C

### ABOUT THE HEMINGWAY

This plan features an entryway with adjacent flex space that can be personalized to suit your needs. At the back of the home, you'll find a great room with optional corner fireplace, a large kitchen with island and a mudroom with walk-in pantry. An upstairs laundry room and loft complete this home.